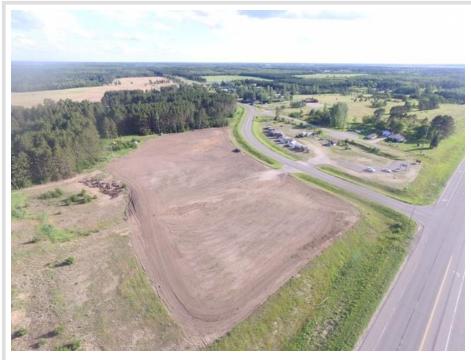

#### **Description:**

Park Rapids Commercial lot - Prime commercial location on State Hwy 34 East Park Rapids with 5.7 acres, approx 470 feet of Hwy 34 frontage & 565 feet of frontage on 169th Ave. Directly across from the highest traffic count intersection County Rd 4 and Hwy 34 with this lot level to passing traffic for excellent visibility. Property has electric and private well already on site.

## **Driving Directions:**

From Hwy 71 & 34 in Park Rapids, east on Hwy 34 to property on right hand side of Hwy 34 just past intersection of County Rd 4 and Hwy 34.

Listed By: eXp Realty

Affinity Real Estate Inc. participates in the Regional Multiple Listing Service of Minnesota, Inc Broker Reciprocity (sm) program, allowing us to display other broker's listings on our website. All properties are subject to prior sale, change or withdrawal.