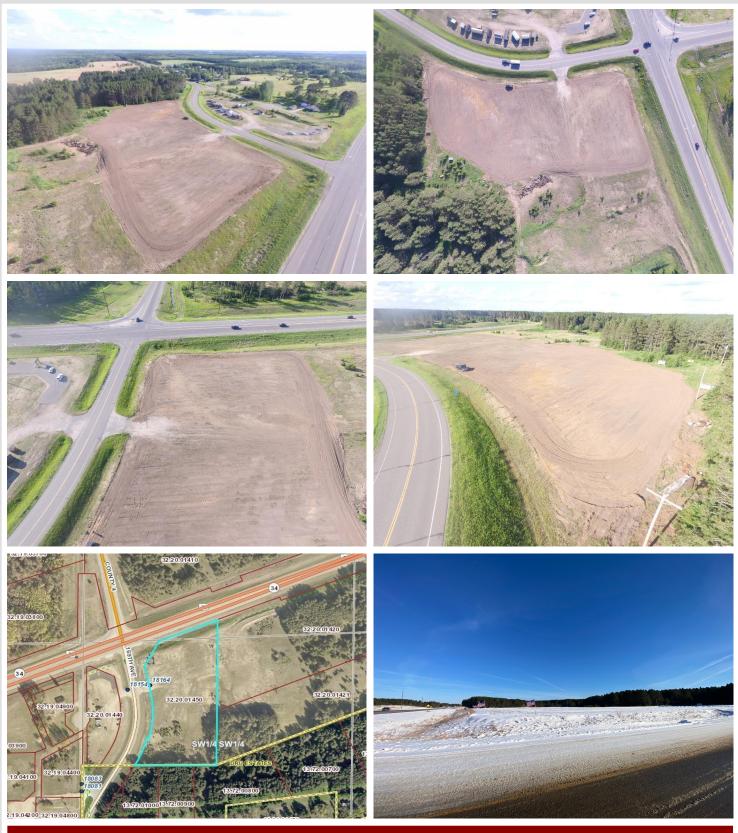

#### **Description:**

Park Rapids Commercial lot - Prime commercial location on State Hwy 34 East Park Rapids with 5.7 acres, approx 470 feet of Hwy 34 frontage & 565 feet of frontage on 169th Ave. Directly across from the highest traffic count intersection County Rd 4 and Hwy 34 with this lot level to passing traffic for excellent visibility. Property has electric and private well already on site.

## **Driving Directions:**

From Hwy 71 & 34 in Park Rapids, east on Hwy 34 to property on right hand side of Hwy 34 just past intersection of County Rd 4 and Hwy 34.

Listed By: eXp Realty

Affinity Real Estate Inc. participates in the Regional Multiple Listing Service of Minnesota, Inc Broker Reciprocity (sm) program, allowing us to display other broker's listings on our website. All properties are subject to prior sale, change or withdrawal.