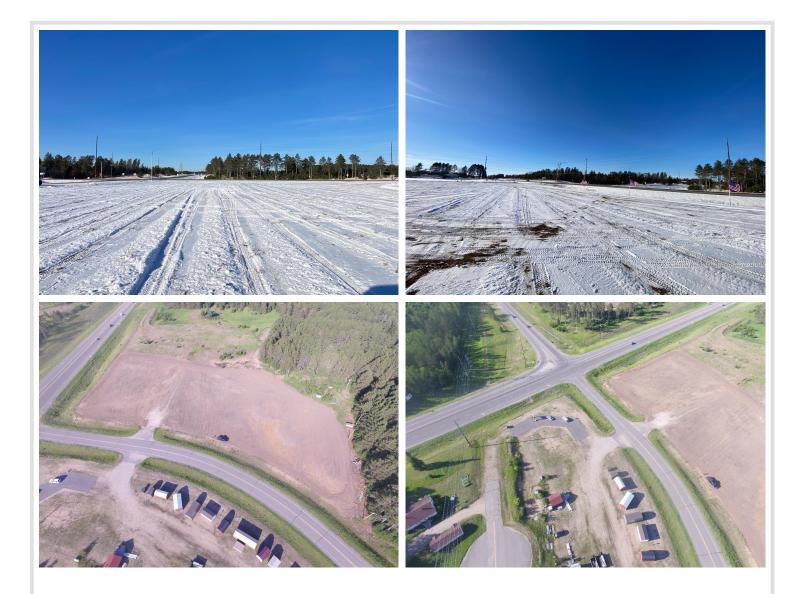

#### **Description:**

Park Rapids Commercial lot - Prime commercial location on State Hwy 34 East Park Rapids with 5.7 acres, approx 470 feet of Hwy 34 frontage & 565 feet of frontage on 169th Ave. Directly across from the highest traffic count intersection County Rd 4 and Hwy 34 with this lot level to passing traffic for excellent visibility. Property has electric and private well already on site.

## **Driving Directions:**

From Hwy 71 & 34 in Park Rapids, east on Hwy 34 to property on right hand side of Hwy 34 just past intersection of County Rd 4 and Hwy 34.

Listed By: eXp Realty

Affinity Real Estate Inc. participates in the Regional Multiple Listing Service of Minnesota, Inc Broker Reciprocity (sm) program, allowing us to display other broker's listings on our website. All properties are subject to prior sale, change or withdrawal.