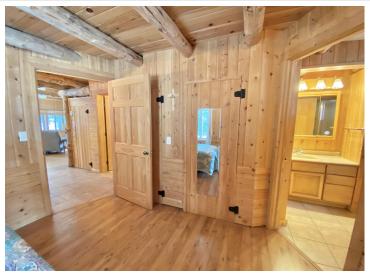

## **Description:**

Frazee, MN- Nestled in 3 wooded acres this charming 2 bed 2 bath hybrid log and frame home features a beautiful two story log cathedral ceiling, pine tongue-and-groove paneling, large loft, covered porch, and wall of south facing windows to capture the sun's warmth & light. Enjoy easy main floor living- open floor plan, primary suite w/ private bath, office, and large laundry/utility room. The loft overlooking the great room (currently used as 2nd bedroom) provides additional space for sleeping, studying, or playing. In floor boiler heat, 2x8 walls w/ sheathing inside and out, and high end beveled steel siding. Detached 2+ stall garage and large shop provide multiple storage options. Idyllic weekend getaway destination or year-round home.