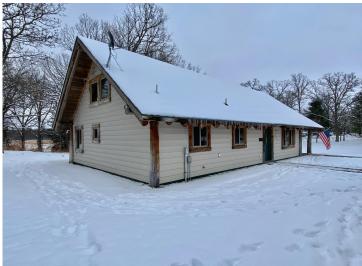

## **Description:**

Frazee, MN- Nestled in 3 wooded acres this charming 2 bed 2 bath hybrid log and frame home features a beautiful two story log cathedral ceiling, pine tongue-and-groove paneling, large loft, covered porch, and wall of south facing windows to capture the sun's warmth & light. Enjoy easy main floor living- open floor plan, primary suite w/ private bath, office, and large laundry/utility room. The loft overlooking the great room (currently used as 2nd bedroom) provides additional space for sleeping, studying, or playing. In floor boiler heat, 2x8 walls w/ sheathing inside and out, and high end beveled steel siding. Detached 2+ stall garage and large shop provide multiple storage options. Idyllic weekend getaway destination or year-round home.