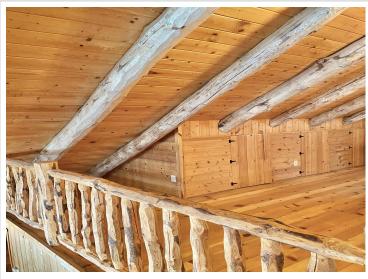

## **Description:**

Frazee, MN- Nestled in 3 wooded acres this charming 2 bed 2 bath hybrid log and frame home features a beautiful two story log cathedral ceiling, pine tongue-and-groove paneling, large loft, covered porch, and wall of south facing windows to capture the sun's warmth & light. Enjoy easy main floor living- open floor plan, primary suite w/ private bath, office, and large laundry/utility room. The loft overlooking the great room (currently used as 2nd bedroom) provides additional space for sleeping, studying, or playing. In floor boiler heat, 2x8 walls w/ sheathing inside and out, and high end beveled steel siding. Detached 2+ stall garage and large shop provide multiple storage options. Idyllic weekend getaway destination or year-round home.