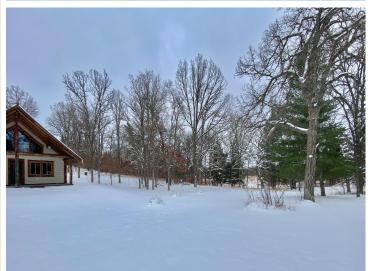

## **Description:**

Frazee, MN- Nestled in 3 wooded acres this charming 2 bed 2 bath hybrid log and frame home features a beautiful two story log cathedral ceiling, pine tongue-and-groove paneling, large loft, covered porch, and wall of south facing windows to capture the sun's warmth & light. Enjoy easy main floor living- open floor plan, primary suite w/ private bath, office, and large laundry/utility room. The loft overlooking the great room (currently used as 2nd bedroom) provides additional space for sleeping, studying, or playing. In floor boiler heat, 2x8 walls w/ sheathing inside and out, and high end beveled steel siding. Detached 2+ stall garage and large shop provide multiple storage options. Idyllic weekend getaway destination or year-round home.