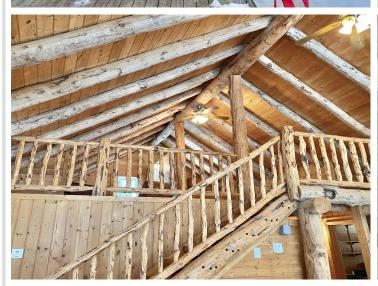

## **Description:**

Frazee, MN- Nestled in 3 wooded acres this charming 2 bed 2 bath hybrid log and frame home features a beautiful two story log cathedral ceiling, pine tongue-and-groove paneling, large loft, covered porch, and wall of south facing windows to capture the sun's warmth & light. Enjoy easy main floor living- open floor plan, primary suite w/ private bath, office, and large laundry/utility room. The loft overlooking the great room (currently used as 2nd bedroom) provides additional space for sleeping, studying, or playing. In floor boiler heat, 2x8 walls w/ sheathing inside and out, and high end beveled steel siding. Detached 2+ stall garage and large shop provide multiple storage options. Idyllic weekend getaway destination or year-round home.