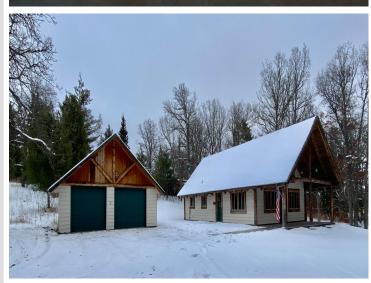

## **Description:**

Frazee, MN- Nestled in 3 wooded acres this charming 2 bed 2 bath hybrid log and frame home features a beautiful two story log cathedral ceiling, pine tongue-and-groove paneling, large loft, covered porch, and wall of south facing windows to capture the sun's warmth & light. Enjoy easy main floor living- open floor plan, primary suite w/ private bath, office, and large laundry/utility room. The loft overlooking the great room (currently used as 2nd bedroom) provides additional space for sleeping, studying, or playing. In floor boiler heat, 2x8 walls w/ sheathing inside and out, and high end beveled steel siding. Detached 2+ stall garage and large shop provide multiple storage options. Idyllic weekend getaway destination or year-round home.