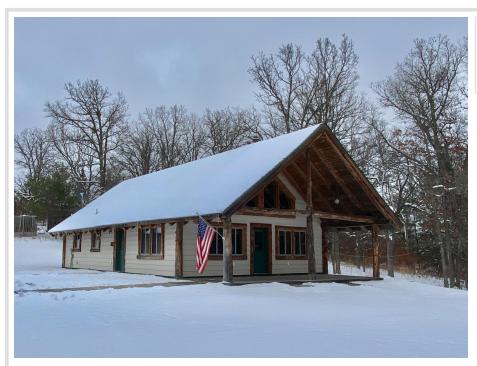

## **Description:**

Frazee, MN- Nestled in 3 wooded acres this charming 2 bed 2 bath hybrid log and frame home features a beautiful two story log cathedral ceiling, pine tongue-and-groove paneling, large loft, covered porch, and wall of south facing windows to capture the sun's warmth & light. Enjoy easy main floor living- open floor plan, primary suite w/ private bath, office, and large laundry/utility room. The loft overlooking the great room (currently used as 2nd bedroom) provides additional space for sleeping, studying, or playing. In floor boiler heat, 2x8 walls w/ sheathing inside and out, and high end beveled steel siding. Detached 2+ stall garage and large shop provide multiple storage options. Idyllic weekend getaway destination or year-round home.