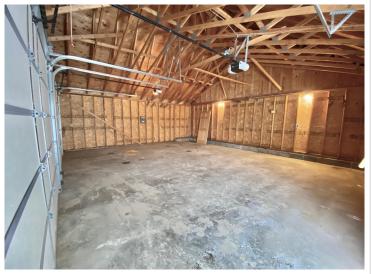

## **Description:**

Frazee, MN- Nestled in 3 wooded acres this charming 2 bed 2 bath hybrid log and frame home features a beautiful two story log cathedral ceiling, pine tongue-and-groove paneling, large loft, covered porch, and wall of south facing windows to capture the sun's warmth & light. Enjoy easy main floor living- open floor plan, primary suite w/ private bath, office, and large laundry/utility room. The loft overlooking the great room (currently used as 2nd bedroom) provides additional space for sleeping, studying, or playing. In floor boiler heat, 2x8 walls w/ sheathing inside and out, and high end beveled steel siding. Detached 2+ stall garage and large shop provide multiple storage options. Idyllic weekend getaway destination or year-round home.

## **Additional Details:**

 Year Built
 2005

 Lot Acres
 3.14

 Lot Dimensions
 irr

 Garage Stalls
 2

 School District
 23

 Taxes
 \$2,338

 Taxes with Assessments
 \$2,338