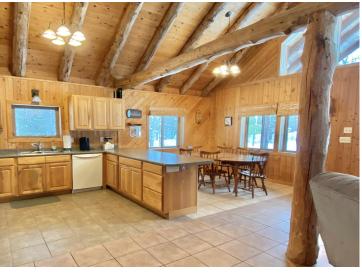

## **Description:**

Frazee, MN- Nestled in 3 wooded acres this charming 2 bed 2 bath hybrid log and frame home features a beautiful two story log cathedral ceiling, pine tongue-and-groove paneling, large loft, covered porch, and wall of south facing windows to capture the sun's warmth & light. Enjoy easy main floor living- open floor plan, primary suite w/ private bath, office, and large laundry/utility room. The loft overlooking the great room (currently used as 2nd bedroom) provides additional space for sleeping, studying, or playing. In floor boiler heat, 2x8 walls w/ sheathing inside and out, and high end beveled steel siding. Detached 2+ stall garage and large shop provide multiple storage options. Idyllic weekend getaway destination or year-round home.