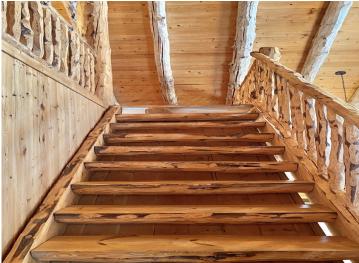

## **Description:**

Frazee, MN- Nestled in 3 wooded acres this charming 2 bed 2 bath hybrid log and frame home features a beautiful two story log cathedral ceiling, pine tongue-and-groove paneling, large loft, covered porch, and wall of south facing windows to capture the sun's warmth & light. Enjoy easy main floor living- open floor plan, primary suite w/ private bath, office, and large laundry/utility room. The loft overlooking the great room (currently used as 2nd bedroom) provides additional space for sleeping, studying, or playing. In floor boiler heat, 2x8 walls w/ sheathing inside and out, and high end beveled steel siding. Detached 2+ stall garage and large shop provide multiple storage options. Idyllic weekend getaway destination or year-round home.