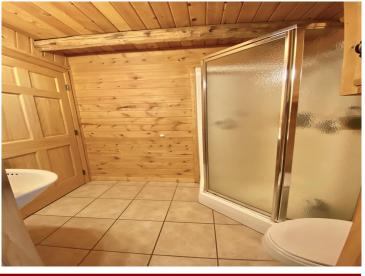

## **Description:**

Frazee, MN- Nestled in 3 wooded acres this charming 2 bed 2 bath hybrid log and frame home features a beautiful two story log cathedral ceiling, pine tongue-and-groove paneling, large loft, covered porch, and wall of south facing windows to capture the sun's warmth & light. Enjoy easy main floor living- open floor plan, primary suite w/ private bath, office, and large laundry/utility room. The loft overlooking the great room (currently used as 2nd bedroom) provides additional space for sleeping, studying, or playing. In floor boiler heat, 2x8 walls w/ sheathing inside and out, and high end beveled steel siding. Detached 2+ stall garage and large shop provide multiple storage options. Idyllic weekend getaway destination or year-round home.

## **Additional Features:**

Basement: Slab Fuel: Electric Garage: 2 Heat: Boiler, Radiant Floor Sewer: Septic System Compliant - Yes Water: Private Air Conditioning: None