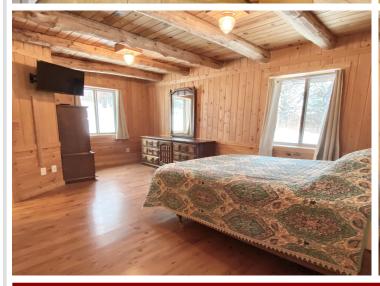

## **Description:**

Frazee, MN- Nestled in 3 wooded acres this charming 2 bed 2 bath hybrid log and frame home features a beautiful two story log cathedral ceiling, pine tongue-and-groove paneling, large loft, covered porch, and wall of south facing windows to capture the sun's warmth & light. Enjoy easy main floor living- open floor plan, primary suite w/ private bath, office, and large laundry/utility room. The loft overlooking the great room (currently used as 2nd bedroom) provides additional space for sleeping, studying, or playing. In floor boiler heat, 2x8 walls w/ sheathing inside and out, and high end beveled steel siding. Detached 2+ stall garage and large shop provide multiple storage options. Idyllic weekend getaway destination or year-round home.