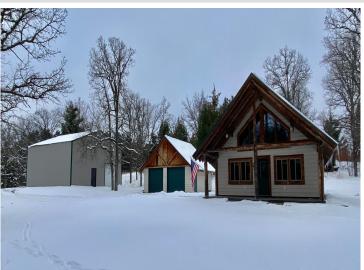

## **Description:**

Frazee, MN- Nestled in 3 wooded acres this charming 2 bed 2 bath hybrid log and frame home features a beautiful two story log cathedral ceiling, pine tongue-and-groove paneling, large loft, covered porch, and wall of south facing windows to capture the sun's warmth & light. Enjoy easy main floor living- open floor plan, primary suite w/ private bath, office, and large laundry/utility room. The loft overlooking the great room (currently used as 2nd bedroom) provides additional space for sleeping, studying, or playing. In floor boiler heat, 2x8 walls w/ sheathing inside and out, and high end beveled steel siding. Detached 2+ stall garage and large shop provide multiple storage options. Idyllic weekend getaway destination or year-round home.