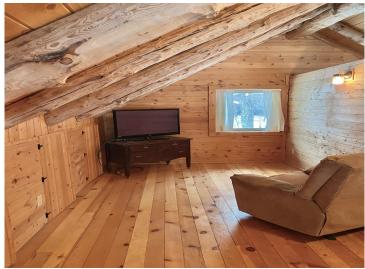

## **Description:**

Frazee, MN- Nestled in 3 wooded acres this charming 2 bed 2 bath hybrid log and frame home features a beautiful two story log cathedral ceiling, pine tongue-and-groove paneling, large loft, covered porch, and wall of south facing windows to capture the sun's warmth & light. Enjoy easy main floor living- open floor plan, primary suite w/ private bath, office, and large laundry/utility room. The loft overlooking the great room (currently used as 2nd bedroom) provides additional space for sleeping, studying, or playing. In floor boiler heat, 2x8 walls w/ sheathing inside and out, and high end beveled steel siding. Detached 2+ stall garage and large shop provide multiple storage options. Idyllic weekend getaway destination or year-round home.