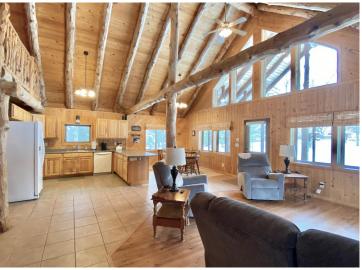

## **Description:**

Frazee, MN- Nestled in 3 wooded acres this charming 2 bed 2 bath hybrid log and frame home features a beautiful two story log cathedral ceiling, pine tongue-and-groove paneling, large loft, covered porch, and wall of south facing windows to capture the sun's warmth & light. Enjoy easy main floor living- open floor plan, primary suite w/ private bath, office, and large laundry/utility room. The loft overlooking the great room (currently used as 2nd bedroom) provides additional space for sleeping, studying, or playing. In floor boiler heat, 2x8 walls w/ sheathing inside and out, and high end beveled steel siding. Detached 2+ stall garage and large shop provide multiple storage options. Idyllic weekend getaway destination or year-round home.