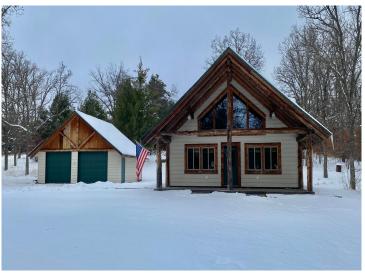

## **Description:**

Frazee, MN- Nestled in 3 wooded acres this charming 2 bed 2 bath hybrid log and frame home features a beautiful two story log cathedral ceiling, pine tongue-and-groove paneling, large loft, covered porch, and wall of south facing windows to capture the sun's warmth & light. Enjoy easy main floor living- open floor plan, primary suite w/ private bath, office, and large laundry/utility room. The loft overlooking the great room (currently used as 2nd bedroom) provides additional space for sleeping, studying, or playing. In floor boiler heat, 2x8 walls w/ sheathing inside and out, and high end beveled steel siding. Detached 2+ stall garage and large shop provide multiple storage options. Idyllic weekend getaway destination or year-round home.

## **Additional Details:**

 Year Built
 2005

 Lot Acres
 3.14

 Lot Dimensions
 irr

 Garage Stalls
 2

 School District
 23

 Taxes
 \$2,338

 Taxes with Assessments
 \$2,338