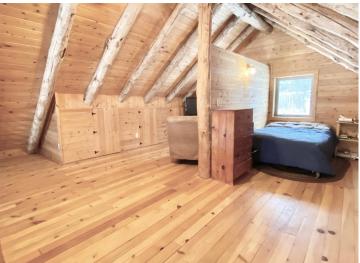

## **Description:**

Frazee, MN- Nestled in 3 wooded acres this charming 2 bed 2 bath hybrid log and frame home features a beautiful two story log cathedral ceiling, pine tongue-and-groove paneling, large loft, covered porch, and wall of south facing windows to capture the sun's warmth & light. Enjoy easy main floor living- open floor plan, primary suite w/ private bath, office, and large laundry/utility room. The loft overlooking the great room (currently used as 2nd bedroom) provides additional space for sleeping, studying, or playing. In floor boiler heat, 2x8 walls w/ sheathing inside and out, and high end beveled steel siding. Detached 2+ stall garage and large shop provide multiple storage options. Idyllic weekend getaway destination or year-round home.