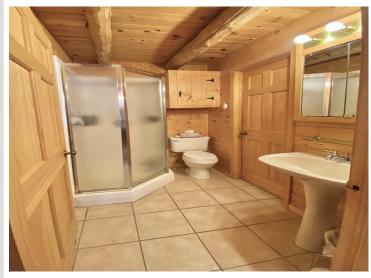

## **Description:**

Frazee, MN- Nestled in 3 wooded acres this charming 2 bed 2 bath hybrid log and frame home features a beautiful two story log cathedral ceiling, pine tongue-and-groove paneling, large loft, covered porch, and wall of south facing windows to capture the sun's warmth & light. Enjoy easy main floor living- open floor plan, primary suite w/ private bath, office, and large laundry/utility room. The loft overlooking the great room (currently used as 2nd bedroom) provides additional space for sleeping, studying, or playing. In floor boiler heat, 2x8 walls w/ sheathing inside and out, and high end beveled steel siding. Detached 2+ stall garage and large shop provide multiple storage options. Idyllic weekend getaway destination or year-round home.