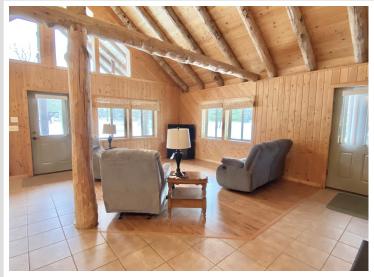

## **Description:**

Frazee, MN- Nestled in 3 wooded acres this charming 2 bed 2 bath hybrid log and frame home features a beautiful two story log cathedral ceiling, pine tongue-and-groove paneling, large loft, covered porch, and wall of south facing windows to capture the sun's warmth & light. Enjoy easy main floor living- open floor plan, primary suite w/ private bath, office, and large laundry/utility room. The loft overlooking the great room (currently used as 2nd bedroom) provides additional space for sleeping, studying, or playing. In floor boiler heat, 2x8 walls w/ sheathing inside and out, and high end beveled steel siding. Detached 2+ stall garage and large shop provide multiple storage options. Idyllic weekend getaway destination or year-round home.