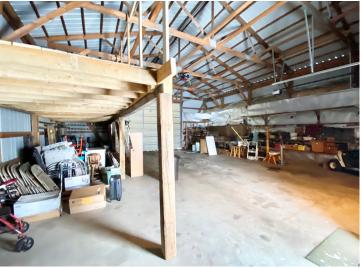

## **Description:**

Frazee, MN- Nestled in 3 wooded acres this charming 2 bed 2 bath hybrid log and frame home features a beautiful two story log cathedral ceiling, pine tongue-and-groove paneling, large loft, covered porch, and wall of south facing windows to capture the sun's warmth & light. Enjoy easy main floor living- open floor plan, primary suite w/ private bath, office, and large laundry/utility room. The loft overlooking the great room (currently used as 2nd bedroom) provides additional space for sleeping, studying, or playing. In floor boiler heat, 2x8 walls w/ sheathing inside and out, and high end beveled steel siding. Detached 2+ stall garage and large shop provide multiple storage options. Idyllic weekend getaway destination or year-round home.