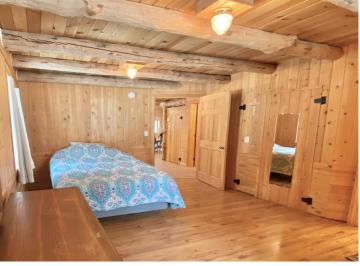

## **Description:**

Frazee, MN- Nestled in 3 wooded acres this charming 2 bed 2 bath hybrid log and frame home features a beautiful two story log cathedral ceiling, pine tongue-and-groove paneling, large loft, covered porch, and wall of south facing windows to capture the sun's warmth & light. Enjoy easy main floor living- open floor plan, primary suite w/ private bath, office, and large laundry/utility room. The loft overlooking the great room (currently used as 2nd bedroom) provides additional space for sleeping, studying, or playing. In floor boiler heat, 2x8 walls w/ sheathing inside and out, and high end beveled steel siding. Detached 2+ stall garage and large shop provide multiple storage options. Idyllic weekend getaway destination or year-round home.