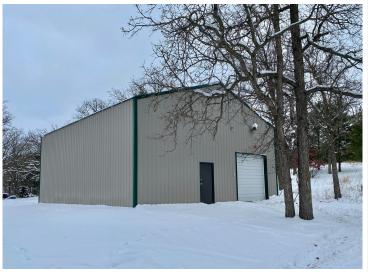

MLS 6311545 Lake Home

\$335,000

1,848 sq ft 2 bedrooms 2 baths

33433 Wannigan Road Frazee MN 56544

Waterfront: Abbey

Status: Closed

## **Description:**

Frazee, MN- Nestled in 3 wooded acres this charming 2 bed 2 bath hybrid log and frame home features a beautiful two story log cathedral ceiling, pine tongue-and-groove paneling, large loft, covered porch, and wall of south facing windows to capture the sun's warmth & light. Enjoy easy main floor living- open floor plan, primary suite w/ private bath, office, and large laundry/utility room. The loft overlooking the great room (currently used as 2nd bedroom) provides additional space for sleeping, studying, or playing. In floor boiler heat, 2x8 walls w/ sheathing inside and out, and high end beveled steel siding. Detached 2+ stall garage and large shop provide multiple storage options. Idyllic weekend getaway destination or year-round home.