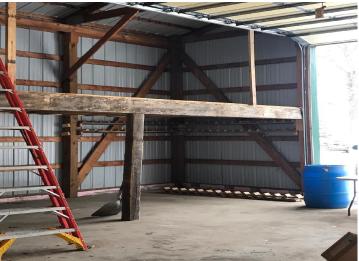

## **Description:**

Frazee, MN- Nestled in 3 wooded acres this charming 2 bed 2 bath hybrid log and frame home features a beautiful two story log cathedral ceiling, pine tongue-and-groove paneling, large loft, covered porch, and wall of south facing windows to capture the sun's warmth & light. Enjoy easy main floor living- open floor plan, primary suite w/ private bath, office, and large laundry/utility room. The loft overlooking the great room (currently used as 2nd bedroom) provides additional space for sleeping, studying, or playing. In floor boiler heat, 2x8 walls w/ sheathing inside and out, and high end beveled steel siding. Detached 2+ stall garage and large shop provide multiple storage options. Idyllic weekend getaway destination or year-round home.