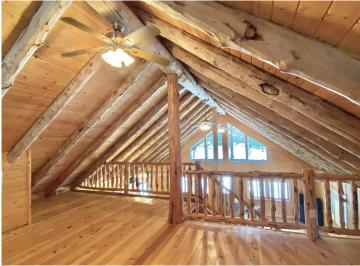

## **Description:**

Frazee, MN- Nestled in 3 wooded acres this charming 2 bed 2 bath hybrid log and frame home features a beautiful two story log cathedral ceiling, pine tongue-and-groove paneling, large loft, covered porch, and wall of south facing windows to capture the sun's warmth & light. Enjoy easy main floor living- open floor plan, primary suite w/ private bath, office, and large laundry/utility room. The loft overlooking the great room (currently used as 2nd bedroom) provides additional space for sleeping, studying, or playing. In floor boiler heat, 2x8 walls w/ sheathing inside and out, and high end beveled steel siding. Detached 2+ stall garage and large shop provide multiple storage options. Idyllic weekend getaway destination or year-round home.