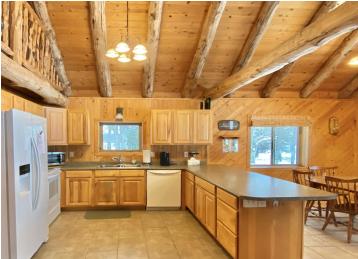

## **Description:**

Frazee, MN- Nestled in 3 wooded acres this charming 2 bed 2 bath hybrid log and frame home features a beautiful two story log cathedral ceiling, pine tongue-and-groove paneling, large loft, covered porch, and wall of south facing windows to capture the sun's warmth & light. Enjoy easy main floor living- open floor plan, primary suite w/ private bath, office, and large laundry/utility room. The loft overlooking the great room (currently used as 2nd bedroom) provides additional space for sleeping, studying, or playing. In floor boiler heat, 2x8 walls w/ sheathing inside and out, and high end beveled steel siding. Detached 2+ stall garage and large shop provide multiple storage options. Idyllic weekend getaway destination or year-round home.