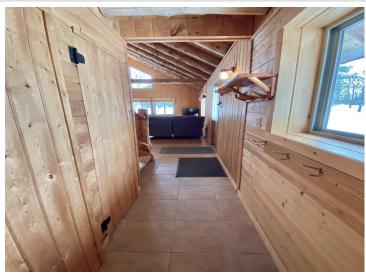

## **Description:**

Frazee, MN- Nestled in 3 wooded acres this charming 2 bed 2 bath hybrid log and frame home features a beautiful two story log cathedral ceiling, pine tongue-and-groove paneling, large loft, covered porch, and wall of south facing windows to capture the sun's warmth & light. Enjoy easy main floor living- open floor plan, primary suite w/ private bath, office, and large laundry/utility room. The loft overlooking the great room (currently used as 2nd bedroom) provides additional space for sleeping, studying, or playing. In floor boiler heat, 2x8 walls w/ sheathing inside and out, and high end beveled steel siding. Detached 2+ stall garage and large shop provide multiple storage options. Idyllic weekend getaway destination or year-round home.