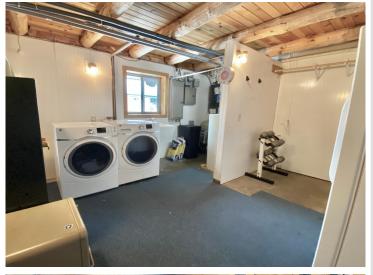

## **Description:**

Frazee, MN- Nestled in 3 wooded acres this charming 2 bed 2 bath hybrid log and frame home features a beautiful two story log cathedral ceiling, pine tongue-and-groove paneling, large loft, covered porch, and wall of south facing windows to capture the sun's warmth & light. Enjoy easy main floor living- open floor plan, primary suite w/ private bath, office, and large laundry/utility room. The loft overlooking the great room (currently used as 2nd bedroom) provides additional space for sleeping, studying, or playing. In floor boiler heat, 2x8 walls w/ sheathing inside and out, and high end beveled steel siding. Detached 2+ stall garage and large shop provide multiple storage options. Idyllic weekend getaway destination or year-round home.