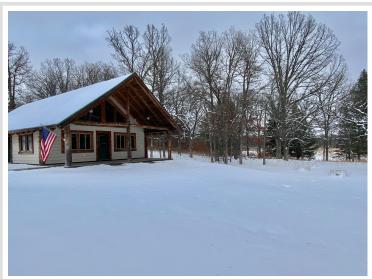

## **Description:**

Frazee, MN- Nestled in 3 wooded acres this charming 2 bed 2 bath hybrid log and frame home features a beautiful two story log cathedral ceiling, pine tongue-and-groove paneling, large loft, covered porch, and wall of south facing windows to capture the sun's warmth & light. Enjoy easy main floor living- open floor plan, primary suite w/ private bath, office, and large laundry/utility room. The loft overlooking the great room (currently used as 2nd bedroom) provides additional space for sleeping, studying, or playing. In floor boiler heat, 2x8 walls w/ sheathing inside and out, and high end beveled steel siding. Detached 2+ stall garage and large shop provide multiple storage options. Idyllic weekend getaway destination or year-round home.