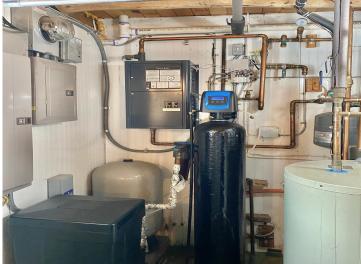

## **Additional Features:**

Basement: Slab Fuel: Electric Garage: 2 Heat: Boiler, Radiant Floor Sewer: Septic System Compliant - Yes Water: Private Air Conditioning: None