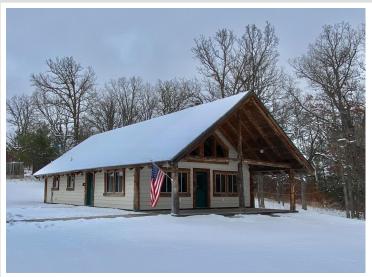

## **Description:**

Frazee, MN- Nestled in 3 wooded acres this charming 2 bed 2 bath hybrid log and frame home features a beautiful two story log cathedral ceiling, pine tongue-and-groove paneling, large loft, covered porch, and wall of south facing windows to capture the sun's warmth & light. Enjoy easy main floor living- open floor plan, primary suite w/ private bath, office, and large laundry/utility room. The loft overlooking the great room (currently used as 2nd bedroom) provides additional space for sleeping, studying, or playing. In floor boiler heat, 2x8 walls w/ sheathing inside and out, and high end beveled steel siding. Detached 2+ stall garage and large shop provide multiple storage options. Idyllic weekend getaway destination or year-round home.