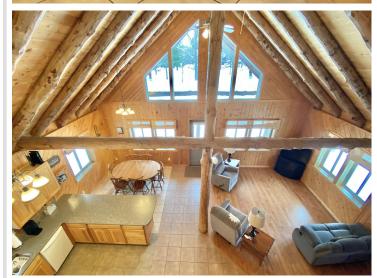

## **Description:**

Frazee, MN- Nestled in 3 wooded acres this charming 2 bed 2 bath hybrid log and frame home features a beautiful two story log cathedral ceiling, pine tongue-and-groove paneling, large loft, covered porch, and wall of south facing windows to capture the sun's warmth & light. Enjoy easy main floor living- open floor plan, primary suite w/ private bath, office, and large laundry/utility room. The loft overlooking the great room (currently used as 2nd bedroom) provides additional space for sleeping, studying, or playing. In floor boiler heat, 2x8 walls w/ sheathing inside and out, and high end beveled steel siding. Detached 2+ stall garage and large shop provide multiple storage options. Idyllic weekend getaway destination or year-round home.