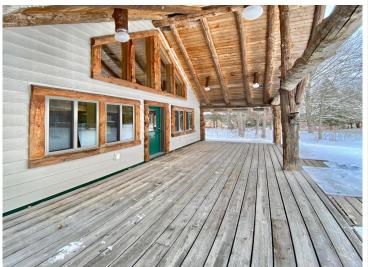

## **Description:**

Frazee, MN- Nestled in 3 wooded acres this charming 2 bed 2 bath hybrid log and frame home features a beautiful two story log cathedral ceiling, pine tongue-and-groove paneling, large loft, covered porch, and wall of south facing windows to capture the sun's warmth & light. Enjoy easy main floor living- open floor plan, primary suite w/ private bath, office, and large laundry/utility room. The loft overlooking the great room (currently used as 2nd bedroom) provides additional space for sleeping, studying, or playing. In floor boiler heat, 2x8 walls w/ sheathing inside and out, and high end beveled steel siding. Detached 2+ stall garage and large shop provide multiple storage options. Idyllic weekend getaway destination or year-round home.