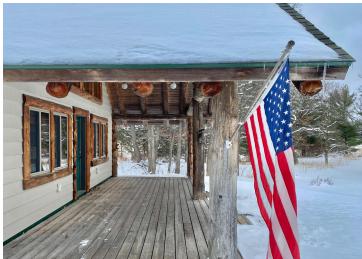

## **Description:**

Frazee, MN- Nestled in 3 wooded acres this charming 2 bed 2 bath hybrid log and frame home features a beautiful two story log cathedral ceiling, pine tongue-and-groove paneling, large loft, covered porch, and wall of south facing windows to capture the sun's warmth & light. Enjoy easy main floor living- open floor plan, primary suite w/ private bath, office, and large laundry/utility room. The loft overlooking the great room (currently used as 2nd bedroom) provides additional space for sleeping, studying, or playing. In floor boiler heat, 2x8 walls w/ sheathing inside and out, and high end beveled steel siding. Detached 2+ stall garage and large shop provide multiple storage options. Idyllic weekend getaway destination or year-round home.