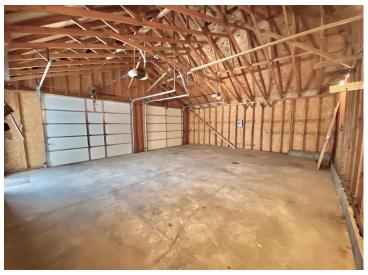

## **Description:**

Frazee, MN- Nestled in 3 wooded acres this charming 2 bed 2 bath hybrid log and frame home features a beautiful two story log cathedral ceiling, pine tongue-and-groove paneling, large loft, covered porch, and wall of south facing windows to capture the sun's warmth & light. Enjoy easy main floor living- open floor plan, primary suite w/ private bath, office, and large laundry/utility room. The loft overlooking the great room (currently used as 2nd bedroom) provides additional space for sleeping, studying, or playing. In floor boiler heat, 2x8 walls w/ sheathing inside and out, and high end beveled steel siding. Detached 2+ stall garage and large shop provide multiple storage options. Idyllic weekend getaway destination or year-round home.

## **Additional Details:**

 Year Built
 2005

 Lot Acres
 3.14

 Lot Dimensions
 irr

 Garage Stalls
 2

 School District
 23

 Taxes
 \$2,338

 Taxes with Assessments
 \$2,338