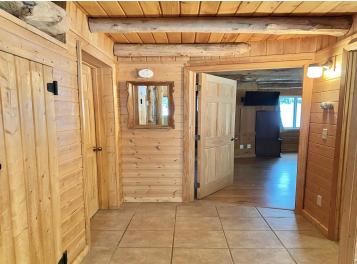

## **Description:**

Frazee, MN- Nestled in 3 wooded acres this charming 2 bed 2 bath hybrid log and frame home features a beautiful two story log cathedral ceiling, pine tongue-and-groove paneling, large loft, covered porch, and wall of south facing windows to capture the sun's warmth & light. Enjoy easy main floor living- open floor plan, primary suite w/ private bath, office, and large laundry/utility room. The loft overlooking the great room (currently used as 2nd bedroom) provides additional space for sleeping, studying, or playing. In floor boiler heat, 2x8 walls w/ sheathing inside and out, and high end beveled steel siding. Detached 2+ stall garage and large shop provide multiple storage options. Idyllic weekend getaway destination or year-round home.