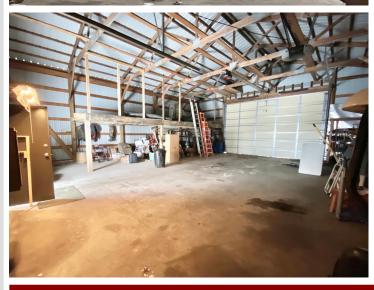

## **Description:**

Frazee, MN- Nestled in 3 wooded acres this charming 2 bed 2 bath hybrid log and frame home features a beautiful two story log cathedral ceiling, pine tongue-and-groove paneling, large loft, covered porch, and wall of south facing windows to capture the sun's warmth & light. Enjoy easy main floor living- open floor plan, primary suite w/ private bath, office, and large laundry/utility room. The loft overlooking the great room (currently used as 2nd bedroom) provides additional space for sleeping, studying, or playing. In floor boiler heat, 2x8 walls w/ sheathing inside and out, and high end beveled steel siding. Detached 2+ stall garage and large shop provide multiple storage options. Idyllic weekend getaway destination or year-round home.