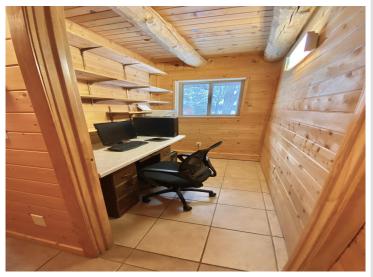

## **Description:**

Frazee, MN- Nestled in 3 wooded acres this charming 2 bed 2 bath hybrid log and frame home features a beautiful two story log cathedral ceiling, pine tongue-and-groove paneling, large loft, covered porch, and wall of south facing windows to capture the sun's warmth & light. Enjoy easy main floor living- open floor plan, primary suite w/ private bath, office, and large laundry/utility room. The loft overlooking the great room (currently used as 2nd bedroom) provides additional space for sleeping, studying, or playing. In floor boiler heat, 2x8 walls w/ sheathing inside and out, and high end beveled steel siding. Detached 2+ stall garage and large shop provide multiple storage options. Idyllic weekend getaway destination or year-round home.