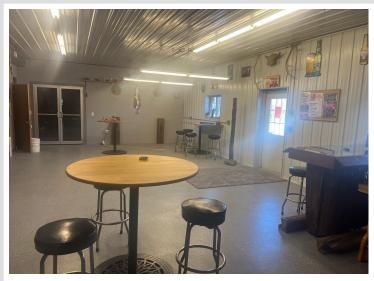

## **Description:**

Park Rapids commercial opportunity! This business features over 4,500 square feet and is well suited for several commercial uses. Consisting of an office space and a potential second, store front, storage, lobby area and 3 garage stalls. The space lends itself to easily be rented as 2 entities. Centrally located in the heart of Park Rapids.