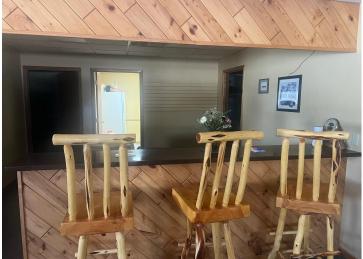

## **Description:**

Park Rapids commercial opportunity! This business features over 4,500 square feet and is well suited for several commercial uses. Consisting of an office space and a potential second, store front, storage, lobby area and 3 garage stalls. The space lends itself to easily be rented as 2 entities. Centrally located in the heart of Park Rapids.