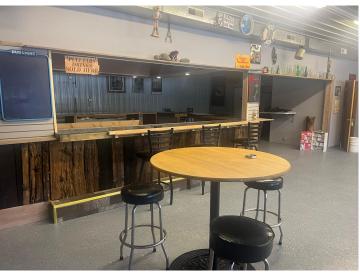

## **Description:**

Park Rapids commercial opportunity! This business features over 4,500 square feet and is well suited for several commercial uses. Consisting of an office space and a potential second, store front, storage, lobby area and 3 garage stalls. The space lends itself to easily be rented as 2 entities. Centrally located in the heart of Park Rapids.