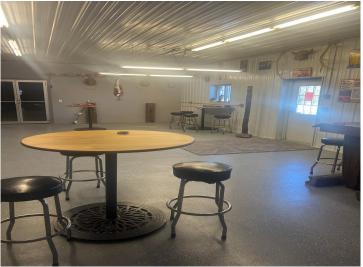

## **Description:**

Park Rapids commercial opportunity! This business features over 4,500 square feet and is well suited for several commercial uses. Consisting of an office space and a potential second, store front, storage, lobby area and 3 garage stalls. The space lends itself to easily be rented as 2 entities. Centrally located in the heart of Park Rapids.