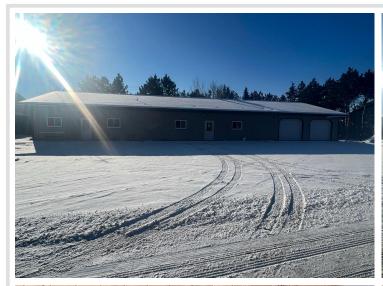

## **Description:**

Park Rapids commercial opportunity! This business features over 4,500 square feet and is well suited for several commercial uses. Consisting of an office space and a potential second, store front, storage, lobby area and 3 garage stalls. The space lends itself to easily be rented as 2 entities. Centrally located in the heart of Park Rapids.

\$349,900 MLS 631204

MLS 6312052 Commercial Sale 1012 Birch Street Park Rapids MN 56470

website: www.AffinityRealEstate.com | email: info@affinityrealestate.com | office: 218-237-3333 | fax:218-237-3377