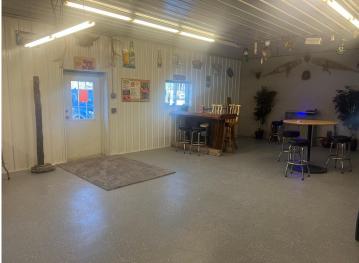

## **Description:**

Park Rapids commercial opportunity! This business features over 4,500 square feet and is well suited for several commercial uses. Consisting of an office space and a potential second, store front, storage, lobby area and 3 garage stalls. The space lends itself to easily be rented as 2 entities. Centrally located in the heart of Park Rapids.