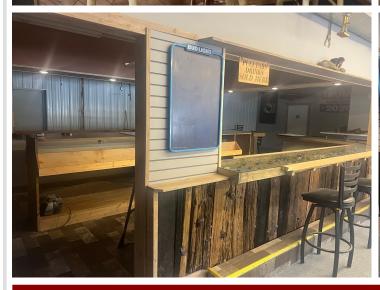

## **Description:**

Park Rapids commercial opportunity! This business features over 4,500 square feet and is well suited for several commercial uses. Consisting of an office space and a potential second, store front, storage, lobby area and 3 garage stalls. The space lends itself to easily be rented as 2 entities. Centrally located in the heart of Park Rapids.