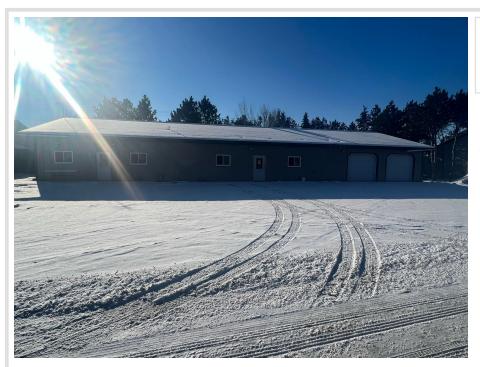

## **Description:**

Park Rapids commercial opportunity! This business features over 4,500 square feet and is well suited for several commercial uses. Consisting of an office space and a potential second, store front, storage, lobby area and 3 garage stalls. The space lends itself to easily be rented as 2 entities. Centrally located in the heart of Park Rapids.

\$349,900 MLS 631204

MLS 6312052 Commercial Sale 1012 Birch Street Park Rapids MN 56470

website: www.AffinityRealEstate.com | email: info@affinityrealestate.com | office: 218-237-3333 | fax:218-237-3377