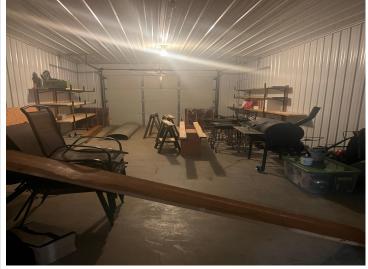

## **Description:**

Park Rapids commercial opportunity! This business features over 4,500 square feet and is well suited for several commercial uses. Consisting of an office space and a potential second, store front, storage, lobby area and 3 garage stalls. The space lends itself to easily be rented as 2 entities. Centrally located in the heart of Park Rapids.