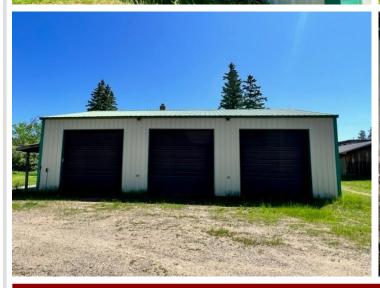

## **Description:**

Very well built 5-bedroom 3 bath home located very close to town yet has the country feel to it! Home boasts over 3,200 sq ft with a master suite, 3 bedrooms on the main and 2 on the lower walk out level. The large kitchen dining area leads to a large deck perfect for entertaining guests. Several heat sources if desired along with central air. This home was well thought out and sits on 6+ acres with HWY 71 frontage close to the hospital. The detached 3 stall garage measures out at 30x45x12 plus 45' lean-to.