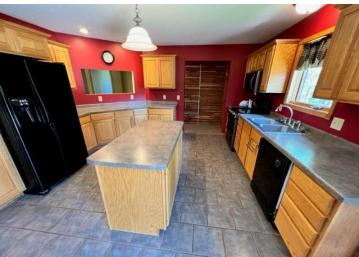

## **Description:**

Very well built 5-bedroom 3 bath home located very close to town yet has the country feel to it! Home boasts over 3,200 sq ft with a master suite, 3 bedrooms on the main and 2 on the lower walk out level. The large kitchen dining area leads to a large deck perfect for entertaining guests. Several heat sources if desired along with central air. This home was well thought out and sits on 6+ acres with HWY 71 frontage close to the hospital. The detached 3 stall garage measures out at 30x45x12 plus 45' lean-to.