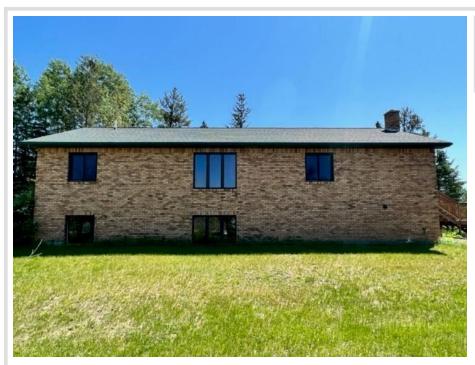

## **Description:**

Very well built 5-bedroom 3 bath home located very close to town yet has the country feel to it! Home boasts over 3,200 sq ft with a master suite, 3 bedrooms on the main and 2 on the lower walk out level. The large kitchen dining area leads to a large deck perfect for entertaining guests. Several heat sources if desired along with central air. This home was well thought out and sits on 6+ acres with HWY 71 frontage close to the hospital. The detached 3 stall garage measures out at 30x45x12 plus 45' lean-to.

## **Additional Details:**

Year Built 2003 Lot Acres 6.49

Lot Dimensions 390x500x475x680

Garage Stalls 3
School District 31
Taxes \$2,916
Taxes with Assessments \$2,916
Tax Year 2021