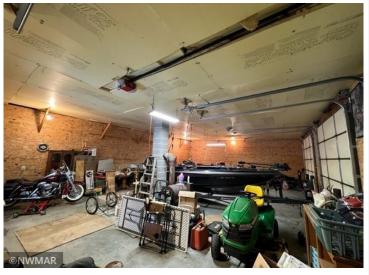

## **Description:**

Very well built 5-bedroom 3 bath home located very close to town yet has the country feel to it! Home boasts over 3,200 sq ft with a master suite, 3 bedrooms on the main and 2 on the lower walk out level. The large kitchen dining area leads to a large deck perfect for entertaining guests. Several heat sources if desired along with central air. This home was well thought out and sits on 6+ acres with HWY 71 frontage close to the hospital. The detached 3 stall garage measures out at 30x45x12 plus 45' lean-to.