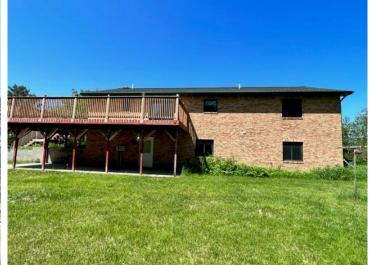

## **Description:**

Very well built 5-bedroom 3 bath home located very close to town yet has the country feel to it! Home boasts over 3,200 sq ft with a master suite, 3 bedrooms on the main and 2 on the lower walk out level. The large kitchen dining area leads to a large deck perfect for entertaining guests. Several heat sources if desired along with central air. This home was well thought out and sits on 6+ acres with HWY 71 frontage close to the hospital. The detached 3 stall garage measures out at 30x45x12 plus 45' lean-to.

## **Additional Features:**

Basement: Walkout Fuel: Electric, Propane, Wood Garage: 3 Heat: Dual, Forced Air, Wood Stove Sewer: Private Sewer Water: Private Air Conditioning: Central Air