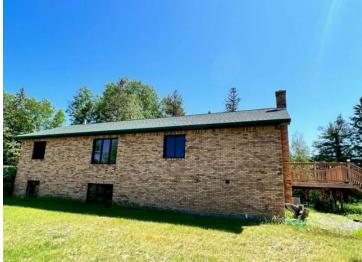

## **Description:**

Very well built 5-bedroom 3 bath home located very close to town yet has the country feel to it! Home boasts over 3,200 sq ft with a master suite, 3 bedrooms on the main and 2 on the lower walk out level. The large kitchen dining area leads to a large deck perfect for entertaining guests. Several heat sources if desired along with central air. This home was well thought out and sits on 6+ acres with HWY 71 frontage close to the hospital. The detached 3 stall garage measures out at 30x45x12 plus 45' lean-to.

## **Additional Features:**

Basement: Walkout Fuel: Electric, Propane, Wood Garage: 3 Heat: Dual, Forced Air, Wood Stove Sewer: Private Sewer Water: Private Air Conditioning: Central Air