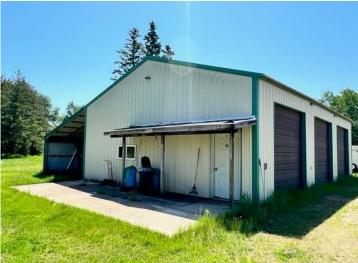

## **Description:**

Very well built 5-bedroom 3 bath home located very close to town yet has the country feel to it! Home boasts over 3,200 sq ft with a master suite, 3 bedrooms on the main and 2 on the lower walk out level. The large kitchen dining area leads to a large deck perfect for entertaining guests. Several heat sources if desired along with central air. This home was well thought out and sits on 6+ acres with HWY 71 frontage close to the hospital. The detached 3 stall garage measures out at 30x45x12 plus 45' lean-to.