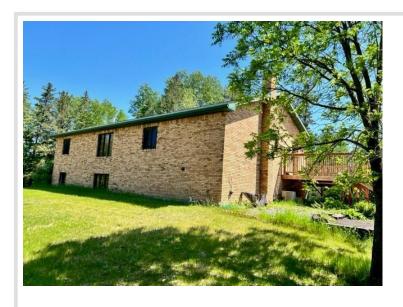

MLS 6314668 Residential

\$349,800

3,240 sq ft 5 bedrooms 3 baths

5810 Blueberry Lane Bemidji MN 56601

Status: Closed

## **Description:**

Very well built 5-bedroom 3 bath home located very close to town yet has the country feel to it! Home boasts over 3,200 sq ft with a master suite, 3 bedrooms on the main and 2 on the lower walk out level. The large kitchen dining area leads to a large deck perfect for entertaining guests. Several heat sources if desired along with central air. This home was well thought out and sits on 6+ acres with HWY 71 frontage close to the hospital. The detached 3 stall garage measures out at 30x45x12 plus 45' lean-to.