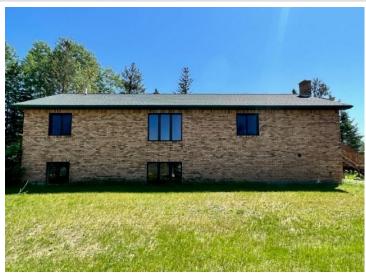

## **Description:**

Very well built 5-bedroom 3 bath home located very close to town yet has the country feel to it! Home boasts over 3,200 sq ft with a master suite, 3 bedrooms on the main and 2 on the lower walk out level. The large kitchen dining area leads to a large deck perfect for entertaining guests. Several heat sources if desired along with central air. This home was well thought out and sits on 6+ acres with HWY 71 frontage close to the hospital. The detached 3 stall garage measures out at 30x45x12 plus 45' lean-to.