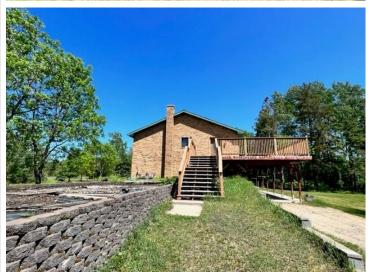

## **Description:**

Very well built 5-bedroom 3 bath home located very close to town yet has the country feel to it! Home boasts over 3,200 sq ft with a master suite, 3 bedrooms on the main and 2 on the lower walk out level. The large kitchen dining area leads to a large deck perfect for entertaining guests. Several heat sources if desired along with central air. This home was well thought out and sits on 6+ acres with HWY 71 frontage close to the hospital. The detached 3 stall garage measures out at 30x45x12 plus 45' lean-to.

## **Additional Details:**

Year Built 2003 Lot Acres 6.49

Lot Dimensions 390x500x475x680

Garage Stalls 3
School District 31
Taxes \$2,916
Taxes with Assessments \$2,916
Tax Year 2021