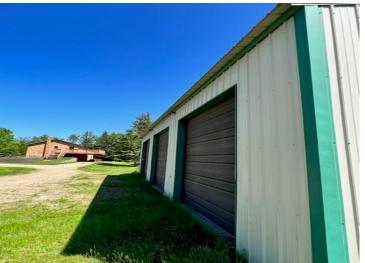

## **Description:**

Very well built 5-bedroom 3 bath home located very close to town yet has the country feel to it! Home boasts over 3,200 sq ft with a master suite, 3 bedrooms on the main and 2 on the lower walk out level. The large kitchen dining area leads to a large deck perfect for entertaining guests. Several heat sources if desired along with central air. This home was well thought out and sits on 6+ acres with HWY 71 frontage close to the hospital. The detached 3 stall garage measures out at 30x45x12 plus 45' lean-to.