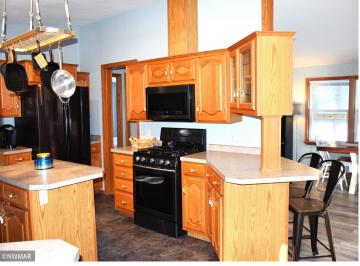

## **Description:**

Super Convenient Location and a Private Setting with over 2.5 acres at the end of a Cul-de-sac. Home is a 2002 triple wide Wick Building Systems manufactured Home and with the new addition (A Must SEE) is just under 2,200 sq feet total. 3 Bedroom 2 bath including a master suite w/walk-in closet, Large Kitchen. The New addition is a 4 season Sunroom or Bonus Room, detached garage is 26 X 32. Make sure you check out the 360 virtual tour and schedule a private showing today.