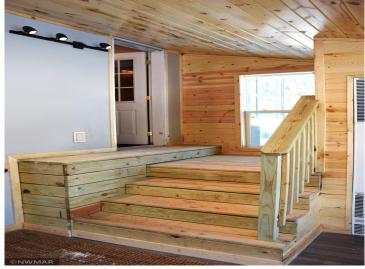

## **Description:**

Super Convenient Location and a Private Setting with over 2.5 acres at the end of a Cul-de-sac. Home is a 2002 triple wide Wick Building Systems manufactured Home and with the new addition (A Must SEE) is just under 2,200 sq feet total. 3 Bedroom 2 bath including a master suite w/walk-in closet, Large Kitchen. The New addition is a 4 season Sunroom or Bonus Room, detached garage is 26 X 32. Make sure you check out the 360 virtual tour and schedule a private showing today.