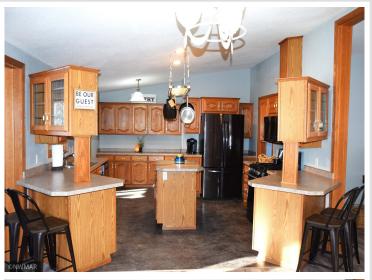

## **Description:**

Super Convenient Location and a Private Setting with over 2.5 acres at the end of a Cul-de-sac. Home is a 2002 triple wide Wick Building Systems manufactured Home and with the new addition (A Must SEE) is just under 2,200 sq feet total. 3 Bedroom 2 bath including a master suite w/walk-in closet, Large Kitchen. The New addition is a 4 season Sunroom or Bonus Room, detached garage is 26 X 32. Make sure you check out the 360 virtual tour and schedule a private showing today.