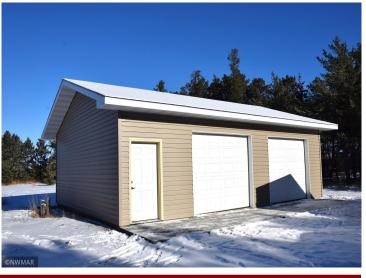

## **Description:**

Super Convenient Location and a Private Setting with over 2.5 acres at the end of a Cul-de-sac. Home is a 2002 triple wide Wick Building Systems manufactured Home and with the new addition (A Must SEE) is just under 2,200 sq feet total. 3 Bedroom 2 bath including a master suite w/walk-in closet, Large Kitchen. The New addition is a 4 season Sunroom or Bonus Room, detached garage is 26 X 32. Make sure you check out the 360 virtual tour and schedule a private showing today.

## **Additional Details:**

Year Built 2002 Lot Acres 2.58

Lot Dimensions 225x53x32x334x430x345

Garage Stalls 2
School District 31
Taxes \$304
Taxes with Assessments \$304
Tax Year 2022