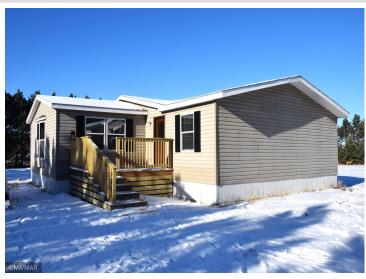

MLS 6315573 Residential

\$219,900

2,182 sq ft 3 bedrooms 2 baths

821 Thomas Road Bemidji MN 56601

Status: Closed

## **Description:**

Super Convenient Location and a Private Setting with over 2.5 acres at the end of a Cul-de-sac. Home is a 2002 triple wide Wick Building Systems manufactured Home and with the new addition (A Must SEE) is just under 2,200 sq feet total. 3 Bedroom 2 bath including a master suite w/walk-in closet, Large Kitchen. The New addition is a 4 season Sunroom or Bonus Room, detached garage is 26 X 32. Make sure you check out the 360 virtual tour and schedule a private showing today.