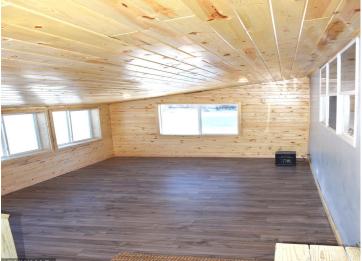

## **Description:**

Super Convenient Location and a Private Setting with over 2.5 acres at the end of a Cul-de-sac. Home is a 2002 triple wide Wick Building Systems manufactured Home and with the new addition (A Must SEE) is just under 2,200 sq feet total. 3 Bedroom 2 bath including a master suite w/walk-in closet, Large Kitchen. The New addition is a 4 season Sunroom or Bonus Room, detached garage is 26 X 32. Make sure you check out the 360 virtual tour and schedule a private showing today.