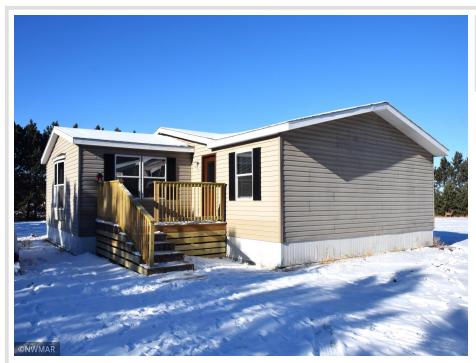

MLS 6315573 Residential

\$219,900

2,182 sq ft 3 bedrooms 2 baths

821 Thomas Road Bemidji MN 56601

Status: Closed

## **Description:**

Super Convenient Location and a Private Setting with over 2.5 acres at the end of a Cul-de-sac. Home is a 2002 triple wide Wick Building Systems manufactured Home and with the new addition (A Must SEE) is just under 2,200 sq feet total. 3 Bedroom 2 bath including a master suite w/walk-in closet, Large Kitchen. The New addition is a 4 season Sunroom or Bonus Room, detached garage is 26 X 32. Make sure you check out the 360 virtual tour and schedule a private showing today.