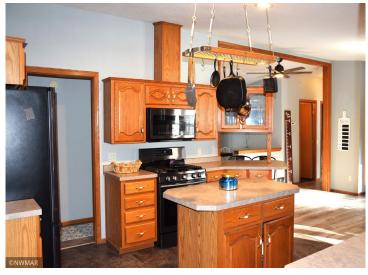

## **Description:**

Super Convenient Location and a Private Setting with over 2.5 acres at the end of a Cul-de-sac. Home is a 2002 triple wide Wick Building Systems manufactured Home and with the new addition (A Must SEE) is just under 2,200 sq feet total. 3 Bedroom 2 bath including a master suite w/walk-in closet, Large Kitchen. The New addition is a 4 season Sunroom or Bonus Room, detached garage is 26 X 32. Make sure you check out the 360 virtual tour and schedule a private showing today.