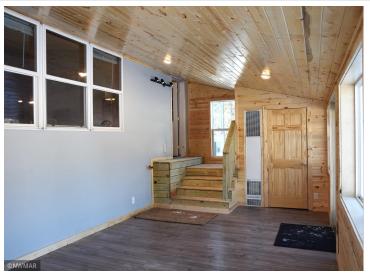

## **Description:**

Super Convenient Location and a Private Setting with over 2.5 acres at the end of a Cul-de-sac. Home is a 2002 triple wide Wick Building Systems manufactured Home and with the new addition (A Must SEE) is just under 2,200 sq feet total. 3 Bedroom 2 bath including a master suite w/walk-in closet, Large Kitchen. The New addition is a 4 season Sunroom or Bonus Room, detached garage is 26 X 32. Make sure you check out the 360 virtual tour and schedule a private showing today.