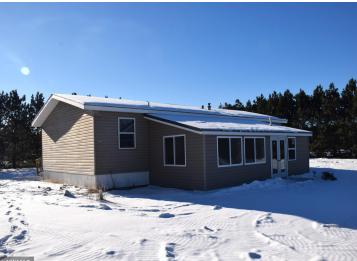

## **Description:**

Super Convenient Location and a Private Setting with over 2.5 acres at the end of a Cul-de-sac. Home is a 2002 triple wide Wick Building Systems manufactured Home and with the new addition (A Must SEE) is just under 2,200 sq feet total. 3 Bedroom 2 bath including a master suite w/walk-in closet, Large Kitchen. The New addition is a 4 season Sunroom or Bonus Room, detached garage is 26 X 32. Make sure you check out the 360 virtual tour and schedule a private showing today.