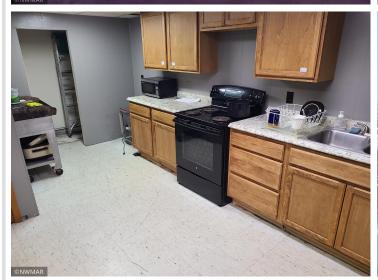

## **Description:**

High Visibility -- 3800 Sq. Ft Building, Open design which you can customize to fit you needs, 1 office, 2 Bathrooms, very useable dry basement with a kitchen area: Also a 3 Bedroom, 2 Bath House with a single car garage, a fenced back yard, both building are heated with forced air Natural Gas: Also 2 city lots ready for Building