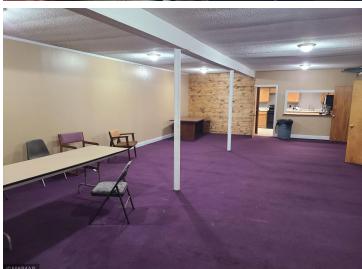

## **Description:**

High Visibility -- 3800 Sq. Ft Building, Open design which you can customize to fit you needs, 1 office, 2 Bathrooms, very useable dry basement with a kitchen area: Also a 3 Bedroom, 2 Bath House with a single car garage, a fenced back yard, both building are heated with forced air Natural Gas: Also 2 city lots ready for Building