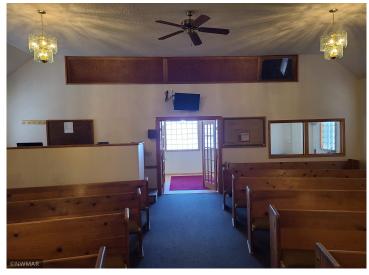

## **Description:**

High Visibility -- 3800 Sq. Ft Building, Open design which you can customize to fit you needs, 1 office, 2 Bathrooms, very useable dry basement with a kitchen area: Also a 3 Bedroom, 2 Bath House with a single car garage, a fenced back yard, both building are heated with forced air Natural Gas: Also 2 city lots ready for Building