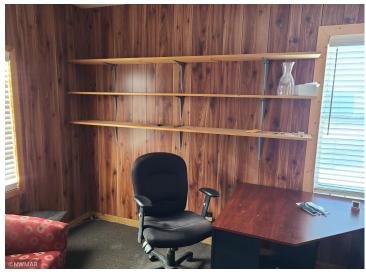

## **Description:**

High Visibility -- 3800 Sq. Ft Building, Open design which you can customize to fit you needs, 1 office, 2 Bathrooms, very useable dry basement with a kitchen area: Also a 3 Bedroom, 2 Bath House with a single car garage, a fenced back yard, both building are heated with forced air Natural Gas: Also 2 city lots ready for Building