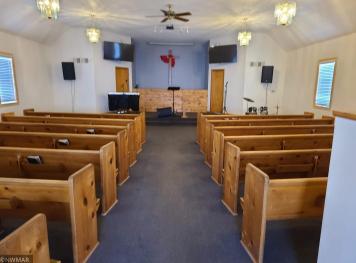

## **Description:**

High Visibility -- 3800 Sq. Ft Building, Open design which you can customize to fit you needs, 1 office, 2 Bathrooms, very useable dry basement with a kitchen area: Also a 3 Bedroom, 2 Bath House with a single car garage, a fenced back yard, both building are heated with forced air Natural Gas: Also 2 city lots ready for Building