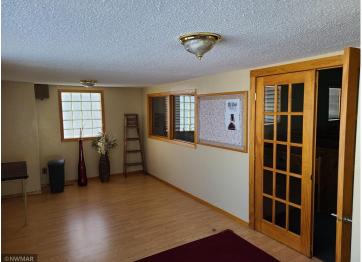

## **Description:**

High Visibility -- 3800 Sq. Ft Building, Open design which you can customize to fit you needs, 1 office, 2 Bathrooms, very useable dry basement with a kitchen area: Also a 3 Bedroom, 2 Bath House with a single car garage, a fenced back yard, both building are heated with forced air Natural Gas: Also 2 city lots ready for Building

## **Additional Features:**

Basement: Block Fuel: Natural Gas Garage: 1 Heat: Forced Air Sewer: City Sewer/Connected Water: City Water/Connected