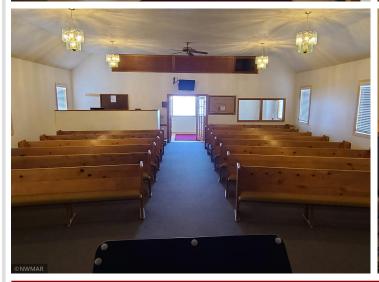

## **Description:**

High Visibility -- 3800 Sq. Ft Building, Open design which you can customize to fit you needs, 1 office, 2 Bathrooms, very useable dry basement with a kitchen area: Also a 3 Bedroom, 2 Bath House with a single car garage, a fenced back yard, both building are heated with forced air Natural Gas: Also 2 city lots ready for Building