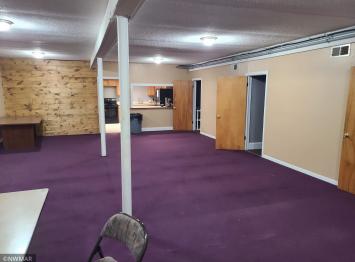

## **Description:**

High Visibility -- 3800 Sq. Ft Building, Open design which you can customize to fit you needs, 1 office, 2 Bathrooms, very useable dry basement with a kitchen area: Also a 3 Bedroom, 2 Bath House with a single car garage, a fenced back yard, both building are heated with forced air Natural Gas: Also 2 city lots ready for Building