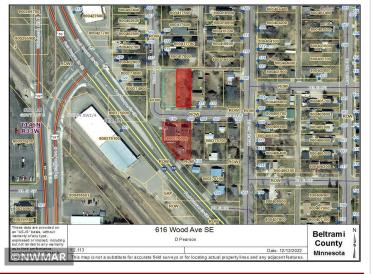

## **Additional Details:**

Year Built 1930 Lot Acres 0.28

Lot Dimensions 100 x 139 x 48 x 7 x 80 x 70

Garage Stalls 1 School District 31 Taxes \$154 Taxes with Assessments \$154 Tax Year 2022