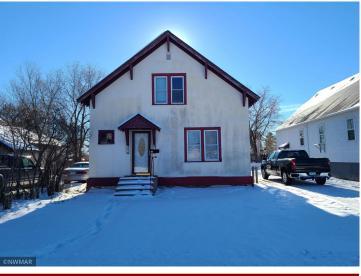

## **Description:**

High Visibility -- 3800 Sq. Ft Building, Open design which you can customize to fit you needs, 1 office, 2 Bathrooms, very useable dry basement with a kitchen area: Also a 3 Bedroom, 2 Bath House with a single car garage, a fenced back yard, both building are heated with forced air Natural Gas: Also 2 city lots ready for Building