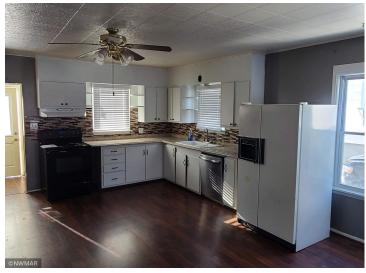

## **Description:**

High Visibility -- 3800 Sq. Ft Building, Open design which you can customize to fit you needs, 1 office, 2 Bathrooms, very useable dry basement with a kitchen area: Also a 3 Bedroom, 2 Bath House with a single car garage, a fenced back yard, both building are heated with forced air Natural Gas: Also 2 city lots ready for Building