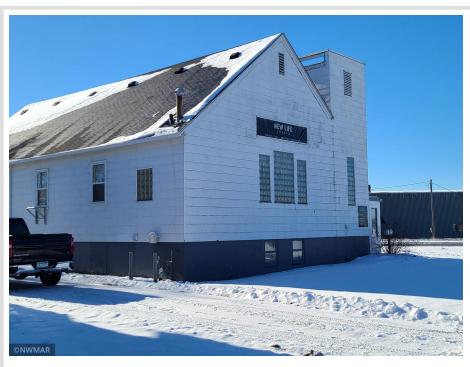

## **Description:**

High Visibility -- 3800 Sq. Ft Building, Open design which you can customize to fit you needs, 1 office, 2 Bathrooms, very useable dry basement with a kitchen area: Also a 3 Bedroom, 2 Bath House with a single car garage, a fenced back yard, both building are heated with forced air Natural Gas: Also 2 city lots ready for Building

**\$339,000**MLS 6316332 Commercial
Sale
506 6th Street
Bemidji MN 56601

 $website: www. Affinity Real Estate.com \mid email: info@affinity real estate.com \mid office: 218-237-3333 \mid fax: 218-237-3377 \mid fax: 218-237-377 \mid fax: 218-237-377$ 