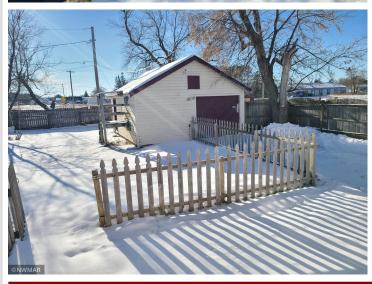

## **Description:**

High Visibility -- 3800 Sq. Ft Building, Open design which you can customize to fit you needs, 1 office, 2 Bathrooms, very useable dry basement with a kitchen area: Also a 3 Bedroom, 2 Bath House with a single car garage, a fenced back yard, both building are heated with forced air Natural Gas: Also 2 city lots ready for Building

## **Additional Details:**

Year Built 1930 Lot Acres 0.28

Lot Dimensions 100 x 139 x 48 x 7 x 80 x 70

Garage Stalls 1 School District 31 Taxes \$154 Taxes with Assessments \$154 Tax Year 2022