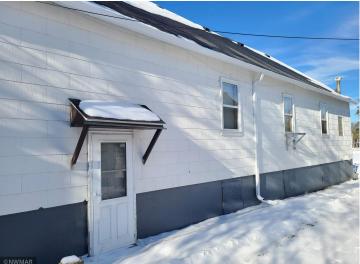

## **Description:**

High Visibility -- 3800 Sq. Ft Building, Open design which you can customize to fit you needs, 1 office, 2 Bathrooms, very useable dry basement with a kitchen area: Also a 3 Bedroom, 2 Bath House with a single car garage, a fenced back yard, both building are heated with forced air Natural Gas: Also 2 city lots ready for Building

## **Additional Features:**

Basement: Block Fuel: Natural Gas Garage: 1 Heat: Forced Air Sewer: City Sewer/Connected Water: City Water/Connected