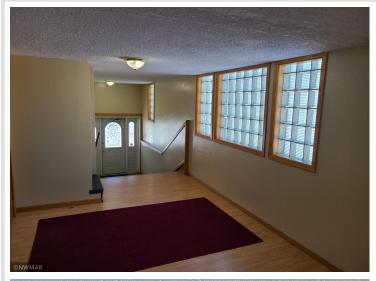

## **Description:**

High Visibility -- 3800 Sq. Ft Building, Open design which you can customize to fit you needs, 1 office, 2 Bathrooms, very useable dry basement with a kitchen area: Also a 3 Bedroom, 2 Bath House with a single car garage, a fenced back yard, both building are heated with forced air Natural Gas: Also 2 city lots ready for Building

## **Additional Features:**

Basement: Block Fuel: Natural Gas Garage: 1 Heat: Forced Air Sewer: City Sewer/Connected Water: City Water/Connected