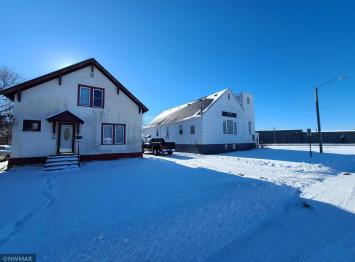

## **Description:**

High Visibility -- 3800 Sq. Ft Building, Open design which you can customize to fit you needs, 1 office, 2 Bathrooms, very useable dry basement with a kitchen area: Also a 3 Bedroom, 2 Bath House with a single car garage, a fenced back yard, both building are heated with forced air Natural Gas: Also 2 city lots ready for Building