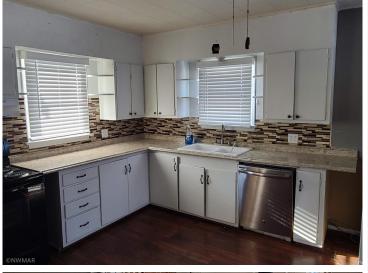

## **Description:**

High Visibility -- 3800 Sq. Ft Building, Open design which you can customize to fit you needs, 1 office, 2 Bathrooms, very useable dry basement with a kitchen area: Also a 3 Bedroom, 2 Bath House with a single car garage, a fenced back yard, both building are heated with forced air Natural Gas: Also 2 city lots ready for Building