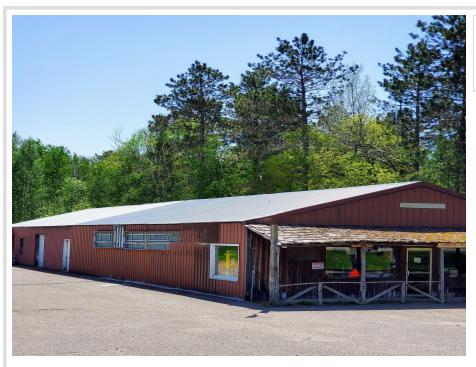

## **Description:**

Potential Galore! Large corner parcel on State 200. Deeded Kabekona River access via harbor. Property totals 2.93 acres. Some of it wooded and lovely, others of it open and clear. Small apartment in back is rented. Huge quonset/garage! Short walk to the Paul Bunyan Trail! Perfect for the next RV park. Potential to have 17-18 sites without removing current buildings. May be commercial or residential use. 1709 Daily Traffic count 2021 (mndot). Property would be a great coffee shop, cafe, or retail gift shop! Formally - Lindy's Hardware.

## **Additional Details:**

Year Built 1978

Lot Dimensions 315x415x296x408

Garage Stalls School District 113 \$2,110 Taxes Taxes with Assessments \$2,110 Tax Year 2022

## **Additional Features:**

Fuel: Propane Garage: 4 Heat: Forced Air Sewer: Private Sewer Water: Private, Well