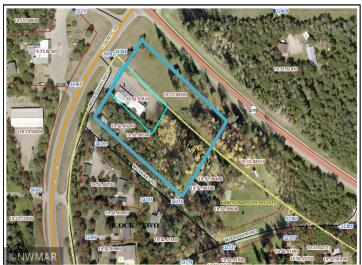

## **Description:**

Potential Galore! Large corner parcel on State 200. Deeded Kabekona River access via harbor. Property totals 2.93 acres. Some of it wooded and lovely, others of it open and clear. Small apartment in back is rented. Huge quonset/garage! Short walk to the Paul Bunyan Trail! Perfect for the next RV park. Potential to have 17-18 sites without removing current buildings. May be commercial or residential use. 1709 Daily Traffic count 2021 (mndot). Property would be a great coffee shop, cafe, or retail gift shop! Formally - Lindy's Hardware.

## **Additional Details:**

Year Built 1978

Lot Dimensions 315x415x296x408

Garage Stalls School District 113 \$2,110 Taxes Taxes with Assessments \$2,110 Tax Year 2022