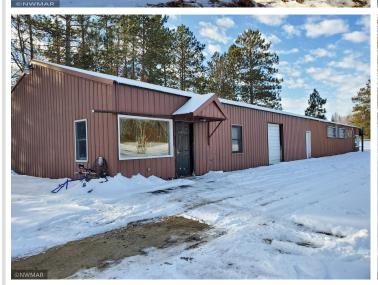

## **Description:**

Potential Galore! Large corner parcel on State 200. Deeded Kabekona River access via harbor. Property totals 2.93 acres. Some of it wooded and lovely, others of it open and clear. Small apartment in back is rented. Huge quonset/garage! Short walk to the Paul Bunyan Trail! Perfect for the next RV park. Potential to have 17-18 sites without removing current buildings. May be commercial or residential use. 1709 Daily Traffic count 2021 (mndot). Property would be a great coffee shop, cafe, or retail gift shop! Formally - Lindy's Hardware.