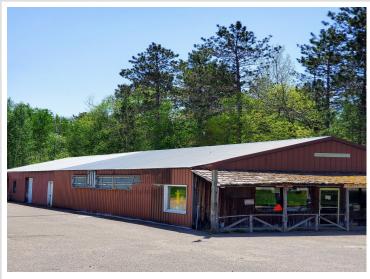

## **Description:**

Potential Galore! Large corner parcel on State 200. Deeded Kabekona River access via harbor. Property totals 2.93 acres. Some of it wooded and lovely, others of it open and clear. Small apartment in back is rented. Huge quonset/garage! Short walk to the Paul Bunyan Trail! Perfect for the next RV park. Potential to have 17-18 sites without removing current buildings. May be commercial or residential use. 1709 Daily Traffic count 2021 (mndot). Property would be a great coffee shop, cafe, or retail gift shop! Formally - Lindy's Hardware.

## **Additional Details:**

Year Built 1978

Lot Dimensions 315x415x296x408

Garage Stalls School District 113 \$2,110 Taxes Taxes with Assessments \$2,110 Tax Year 2022

## **Additional Features:**

Fuel: Propane Garage: 4 Heat: Forced Air Sewer: Private Sewer Water: Private, Well