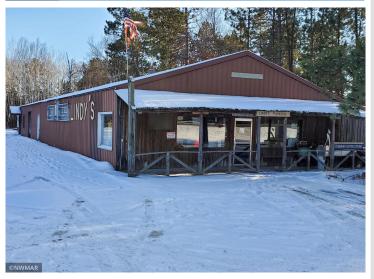

## **Description:**

Potential Galore! Large corner parcel on State 200. Deeded Kabekona River access via harbor. Property totals 2.93 acres. Some of it wooded and lovely, others of it open and clear. Small apartment in back is rented. Huge quonset/garage! Short walk to the Paul Bunyan Trail! Perfect for the next RV park. Potential to have 17-18 sites without removing current buildings. May be commercial or residential use. 1709 Daily Traffic count 2021 (mndot). Property would be a great coffee shop, cafe, or retail gift shop! Formally - Lindy's Hardware.