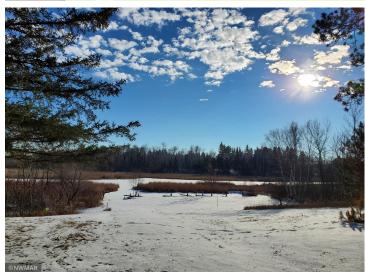

## **Description:**

Potential Galore! Large corner parcel on State 200. Deeded Kabekona River access via harbor. Property totals 2.93 acres. Some of it wooded and lovely, others of it open and clear. Small apartment in back is rented. Huge quonset/garage! Short walk to the Paul Bunyan Trail! Perfect for the next RV park. Potential to have 17-18 sites without removing current buildings. May be commercial or residential use. 1709 Daily Traffic count 2021 (mndot). Property would be a great coffee shop, cafe, or retail gift shop! Formally - Lindy's Hardware.