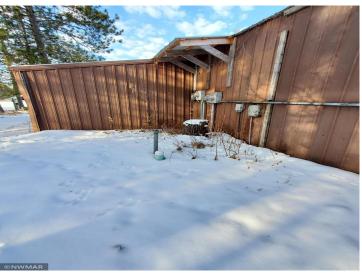

## **Description:**

Potential Galore! Large corner parcel on State 200. Deeded Kabekona River access via harbor. Property totals 2.93 acres. Some of it wooded and lovely, others of it open and clear. Small apartment in back is rented. Huge quonset/garage! Short walk to the Paul Bunyan Trail! Perfect for the next RV park. Potential to have 17-18 sites without removing current buildings. May be commercial or residential use. 1709 Daily Traffic count 2021 (mndot). Property would be a great coffee shop, cafe, or retail gift shop! Formally - Lindy's Hardware.

## **Additional Features:**

Fuel: Propane Garage: 4 Heat: Forced Air Sewer: Private Sewer Water: Private, Well