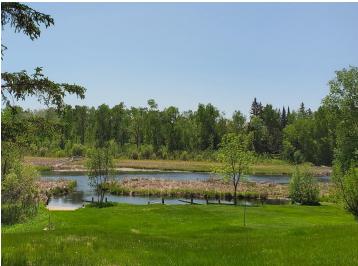

## **Description:**

Potential Galore! Large corner parcel on State 200. Deeded Kabekona River access via harbor. Property totals 2.93 acres. Some of it wooded and lovely, others of it open and clear. Small apartment in back is rented. Huge quonset/garage! Short walk to the Paul Bunyan Trail! Perfect for the next RV park. Potential to have 17-18 sites without removing current buildings. May be commercial or residential use. 1709 Daily Traffic count 2021 (mndot). Property would be a great coffee shop, cafe, or retail gift shop! Formally - Lindy's Hardware.