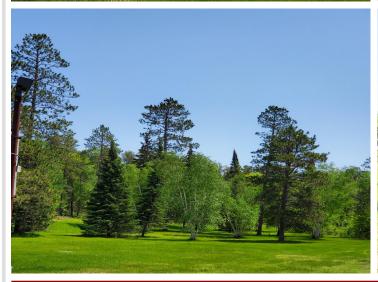

## **Description:**

Potential Galore! Large corner parcel on State 200. Deeded Kabekona River access via harbor. Property totals 2.93 acres. Some of it wooded and lovely, others of it open and clear. Small apartment in back is rented. Huge quonset/garage! Short walk to the Paul Bunyan Trail! Perfect for the next RV park. Potential to have 17-18 sites without removing current buildings. May be commercial or residential use. 1709 Daily Traffic count 2021 (mndot). Property would be a great coffee shop, cafe, or retail gift shop! Formally - Lindy's Hardware.