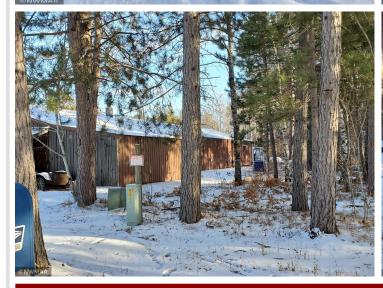

## **Description:**

Potential Galore! Large corner parcel on State 200. Deeded Kabekona River access via harbor. Property totals 2.93 acres. Some of it wooded and lovely, others of it open and clear. Small apartment in back is rented. Huge quonset/garage! Short walk to the Paul Bunyan Trail! Perfect for the next RV park. Potential to have 17-18 sites without removing current buildings. May be commercial or residential use. 1709 Daily Traffic count 2021 (mndot). Property would be a great coffee shop, cafe, or retail gift shop! Formally - Lindy's Hardware.

## **Additional Details:**

Year Built 1978

Lot Dimensions 315x415x296x408

Garage Stalls School District 113 \$2,110 Taxes Taxes with Assessments \$2,110 Tax Year 2022