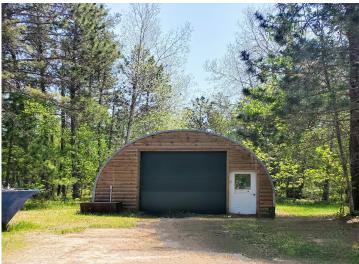

## **Description:**

Potential Galore! Large corner parcel on State 200. Deeded Kabekona River access via harbor. Property totals 2.93 acres. Some of it wooded and lovely, others of it open and clear. Small apartment in back is rented. Huge quonset/garage! Short walk to the Paul Bunyan Trail! Perfect for the next RV park. Potential to have 17-18 sites without removing current buildings. May be commercial or residential use. 1709 Daily Traffic count 2021 (mndot). Property would be a great coffee shop, cafe, or retail gift shop! Formally - Lindy's Hardware.