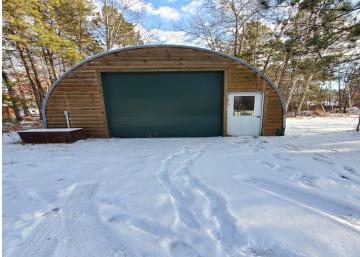

## **Description:**

Potential Galore! Large corner parcel on State 200. Deeded Kabekona River access via harbor. Property totals 2.93 acres. Some of it wooded and lovely, others of it open and clear. Small apartment in back is rented. Huge quonset/garage! Short walk to the Paul Bunyan Trail! Perfect for the next RV park. Potential to have 17-18 sites without removing current buildings. May be commercial or residential use. 1709 Daily Traffic count 2021 (mndot). Property would be a great coffee shop, cafe, or retail gift shop! Formally - Lindy's Hardware.