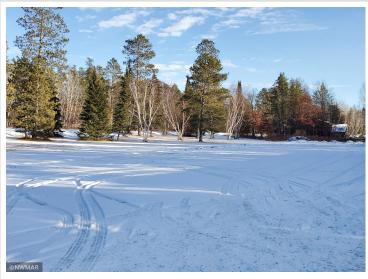

## **Description:**

Potential Galore! Large corner parcel on State 200. Deeded Kabekona River access via harbor. Property totals 2.93 acres. Some of it wooded and lovely, others of it open and clear. Small apartment in back is rented. Huge quonset/garage! Short walk to the Paul Bunyan Trail! Perfect for the next RV park. Potential to have 17-18 sites without removing current buildings. May be commercial or residential use. 1709 Daily Traffic count 2021 (mndot). Property would be a great coffee shop, cafe, or retail gift shop! Formally - Lindy's Hardware.