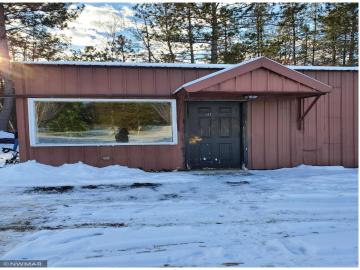

## **Description:**

Potential Galore! Large corner parcel on State 200. Deeded Kabekona River access via harbor. Property totals 2.93 acres. Some of it wooded and lovely, others of it open and clear. Small apartment in back is rented. Huge quonset/garage! Short walk to the Paul Bunyan Trail! Perfect for the next RV park. Potential to have 17-18 sites without removing current buildings. May be commercial or residential use. 1709 Daily Traffic count 2021 (mndot). Property would be a great coffee shop, cafe, or retail gift shop! Formally - Lindy's Hardware.

## **Additional Features:**

Fuel: Propane Garage: 4 Heat: Forced Air Sewer: Private Sewer Water: Private, Well