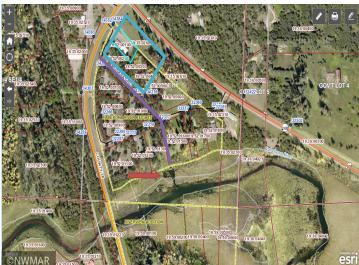

## **Description:**

Potential Galore! Large corner parcel on State 200. Deeded Kabekona River access via harbor. Property totals 2.93 acres. Some of it wooded and lovely, others of it open and clear. Small apartment in back is rented. Huge quonset/garage! Short walk to the Paul Bunyan Trail! Perfect for the next RV park. Potential to have 17-18 sites without removing current buildings. May be commercial or residential use. 1709 Daily Traffic count 2021 (mndot). Property would be a great coffee shop, cafe, or retail gift shop! Formally - Lindy's Hardware.

## **Additional Details:**

Year Built 1978

Lot Dimensions 315x415x296x408

Garage Stalls School District 113 \$2,110 Taxes Taxes with Assessments \$2,110 Tax Year 2022