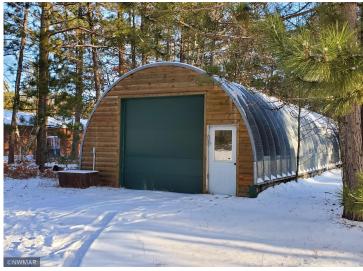

## **Description:**

Potential Galore! Large corner parcel on State 200. Deeded Kabekona River access via harbor. Property totals 2.93 acres. Some of it wooded and lovely, others of it open and clear. Small apartment in back is rented. Huge quonset/garage! Short walk to the Paul Bunyan Trail! Perfect for the next RV park. Potential to have 17-18 sites without removing current buildings. May be commercial or residential use. 1709 Daily Traffic count 2021 (mndot). Property would be a great coffee shop, cafe, or retail gift shop! Formally - Lindy's Hardware.