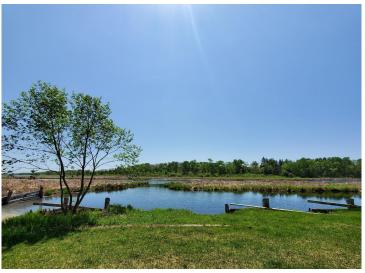

## **Description:**

Potential Galore! Large corner parcel on State 200. Deeded Kabekona River access via harbor. Property totals 2.93 acres. Some of it wooded and lovely, others of it open and clear. Small apartment in back is rented. Huge quonset/garage! Short walk to the Paul Bunyan Trail! Perfect for the next RV park. Potential to have 17-18 sites without removing current buildings. May be commercial or residential use. 1709 Daily Traffic count 2021 (mndot). Property would be a great coffee shop, cafe, or retail gift shop! Formally - Lindy's Hardware.