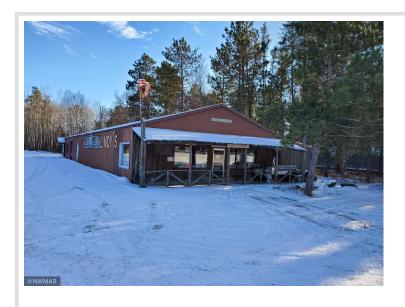

## **Description:**

Potential Galore! Large corner parcel on State 200. Deeded Kabekona River access via harbor. Property totals 2.93 acres. Some of it wooded and lovely, others of it open and clear. Small apartment in back is rented. Huge quonset/garage! Short walk to the Paul Bunyan Trail! Perfect for the next RV park. Potential to have 17-18 sites without removing current buildings. May be commercial or residential use. 1709 Daily Traffic count 2021 (mndot). Property would be a great coffee shop, cafe, or retail gift shop! Formally - Lindy's Hardware.