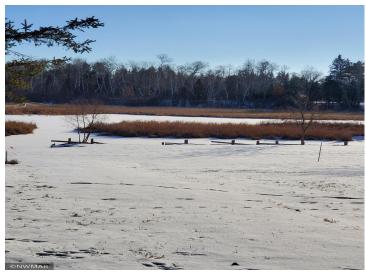

## **Description:**

Potential Galore! Large corner parcel on State 200. Deeded Kabekona River access via harbor. Property totals 2.93 acres. Some of it wooded and lovely, others of it open and clear. Small apartment in back is rented. Huge quonset/garage! Short walk to the Paul Bunyan Trail! Perfect for the next RV park. Potential to have 17-18 sites without removing current buildings. May be commercial or residential use. 1709 Daily Traffic count 2021 (mndot). Property would be a great coffee shop, cafe, or retail gift shop! Formally - Lindy's Hardware.