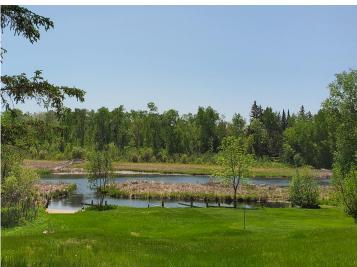

## **Description:**

Beautiful and peaceful location with deeded river access! Large Corner parcel (2.93 acres) can be used for Residential or Commercial. Small living quarters off of the back of the building. This property could be remodeled into a large home, turned into an RV park, potential for cafe or retail... Deeded harbor access on the Kabekona river steps away. Paul Bunyan Trail very nearby too! Beautiful level lot partially wooded and partially open. Traffic count on 200 is 1709 a day as per MNDOT 2021. 10 minutes drive to Walker and 30 Minutes to Bemidji!