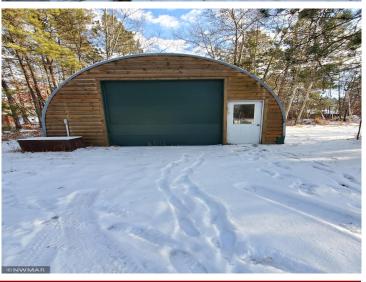

## **Description:**

Beautiful and peaceful location with deeded river access! Large Corner parcel (2.93 acres) can be used for Residential or Commercial. Small living quarters off of the back of the building. This property could be remodeled into a large home, turned into an RV park, potential for cafe or retail... Deeded harbor access on the Kabekona river steps away. Paul Bunyan Trail very nearby too! Beautiful level lot partially wooded and partially open. Traffic count on 200 is 1709 a day as per MNDOT 2021. 10 minutes drive to Walker and 30 Minutes to Bemidji!

## **Additional Details:**

Year Built 1978 Lot Acres 2.93

Lot Dimensions 315x415x296x408

Garage Stalls 4
School District 113
Taxes \$2,110
Taxes with Assessments \$2,110
Tax Year 2022

## **Additional Features:**

Basement: None Fuel: Electric, Propane Garage: 4 Heat: Forced Air Sewer: Private Sewer Water: Well Air Conditioning: Wall Unit(s)