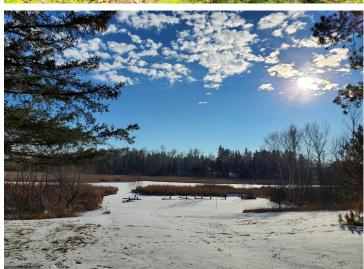

## **Description:**

Beautiful and peaceful location with deeded river access! Large Corner parcel (2.93 acres) can be used for Residential or Commercial. Small living quarters off of the back of the building. This property could be remodeled into a large home, turned into an RV park, potential for cafe or retail... Deeded harbor access on the Kabekona river steps away. Paul Bunyan Trail very nearby too! Beautiful level lot partially wooded and partially open. Traffic count on 200 is 1709 a day as per MNDOT 2021. 10 minutes drive to Walker and 30 Minutes to Bemidji!