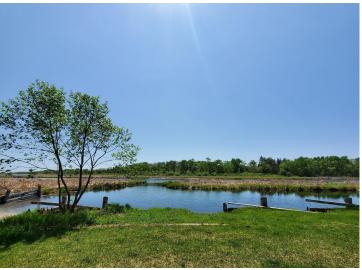

## **Description:**

Beautiful and peaceful location with deeded river access! Large Corner parcel (2.93 acres) can be used for Residential or Commercial. Small living quarters off of the back of the building. This property could be remodeled into a large home, turned into an RV park, potential for cafe or retail... Deeded harbor access on the Kabekona river steps away. Paul Bunyan Trail very nearby too! Beautiful level lot partially wooded and partially open. Traffic count on 200 is 1709 a day as per MNDOT 2021. 10 minutes drive to Walker and 30 Minutes to Bemidji!