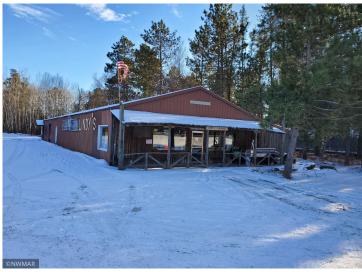

## **Description:**

Beautiful and peaceful location with deeded river access! Large Corner parcel (2.93 acres) can be used for Residential or Commercial. Small living quarters off of the back of the building. This property could be remodeled into a large home, turned into an RV park, potential for cafe or retail... Deeded harbor access on the Kabekona river steps away. Paul Bunyan Trail very nearby too! Beautiful level lot partially wooded and partially open. Traffic count on 200 is 1709 a day as per MNDOT 2021. 10 minutes drive to Walker and 30 Minutes to Bemidji!

## **Additional Details:**

Year Built 1978 Lot Acres 2.93

Lot Dimensions 315x415x296x408

Garage Stalls 4
School District 113
Taxes \$2,110
Taxes with Assessments \$2,110
Tax Year 2022