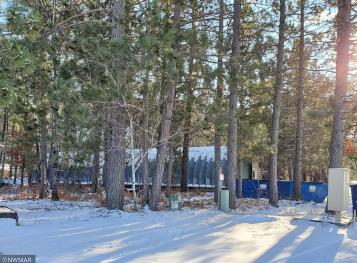

## **Description:**

Beautiful and peaceful location with deeded river access! Large Corner parcel (2.93 acres) can be used for Residential or Commercial. Small living quarters off of the back of the building. This property could be remodeled into a large home, turned into an RV park, potential for cafe or retail... Deeded harbor access on the Kabekona river steps away. Paul Bunyan Trail very nearby too! Beautiful level lot partially wooded and partially open. Traffic count on 200 is 1709 a day as per MNDOT 2021. 10 minutes drive to Walker and 30 Minutes to Bemidji!

## **Additional Details:**

Year Built 1978 Lot Acres 2.93

Lot Dimensions 315x415x296x408

Garage Stalls 4
School District 113
Taxes \$2,110
Taxes with Assessments \$2,110
Tax Year 2022