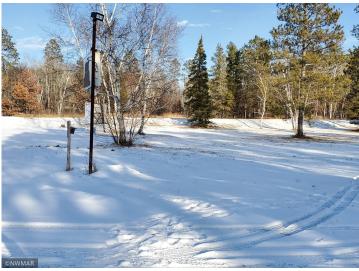

## **Description:**

Beautiful and peaceful location with deeded river access! Large Corner parcel (2.93 acres) can be used for Residential or Commercial. Small living quarters off of the back of the building. This property could be remodeled into a large home, turned into an RV park, potential for cafe or retail... Deeded harbor access on the Kabekona river steps away. Paul Bunyan Trail very nearby too! Beautiful level lot partially wooded and partially open. Traffic count on 200 is 1709 a day as per MNDOT 2021. 10 minutes drive to Walker and 30 Minutes to Bemidji!

## **Additional Details:**

Year Built 1978 Lot Acres 2.93

Lot Dimensions 315x415x296x408

Garage Stalls 4
School District 113
Taxes \$2,110
Taxes with Assessments \$2,110
Tax Year 2022