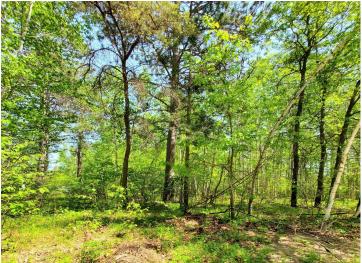

## **Description:**

Beautiful and peaceful location with deeded river access! Large Corner parcel (2.93 acres) can be used for Residential or Commercial. Small living quarters off of the back of the building. This property could be remodeled into a large home, turned into an RV park, potential for cafe or retail... Deeded harbor access on the Kabekona river steps away. Paul Bunyan Trail very nearby too! Beautiful level lot partially wooded and partially open. Traffic count on 200 is 1709 a day as per MNDOT 2021. 10 minutes drive to Walker and 30 Minutes to Bemidji!