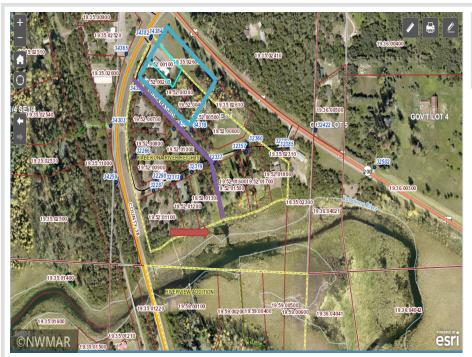

## **Description:**

Beautiful and peaceful location with deeded river access! Large Corner parcel (2.93 acres) can be used for Residential or Commercial. Small living quarters off of the back of the building. This property could be remodeled into a large home, turned into an RV park, potential for cafe or retail... Deeded harbor access on the Kabekona river steps away. Paul Bunyan Trail very nearby too! Beautiful level lot partially wooded and partially open. Traffic count on 200 is 1709 a day as per MNDOT 2021. 10 minutes drive to Walker and 30 Minutes to Bemidji!

## **Additional Details:**

Year Built 1978 Lot Acres 2.93

Lot Dimensions 315x415x296x408

Garage Stalls 4
School District 113
Taxes \$2,110
Taxes with Assessments \$2,110
Tax Year 2022