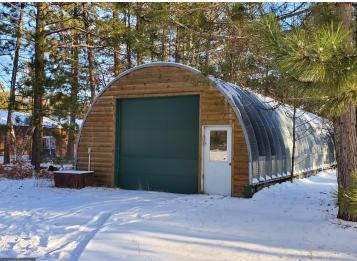

## **Additional Details:**

Year Built 1978 Lot Acres 2.93

Lot Dimensions 315x415x296x408

Garage Stalls 4
School District 113
Taxes \$2,110
Taxes with Assessments \$2,110
Tax Year 2022

## **Additional Features:**

Basement: None Fuel: Electric, Propane Garage: 4 Heat: Forced Air Sewer: Private Sewer Water: Well Air Conditioning: Wall Unit(s)