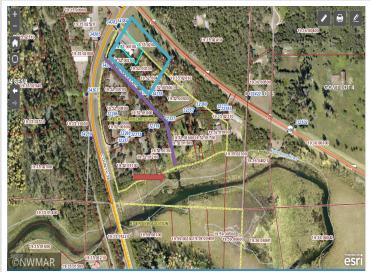

## **Description:**

Beautiful and peaceful location with deeded river access! Large Corner parcel (2.93 acres) can be used for Residential or Commercial. Small living quarters off of the back of the building. This property could be remodeled into a large home, turned into an RV park, potential for cafe or retail... Deeded harbor access on the Kabekona river steps away. Paul Bunyan Trail very nearby too! Beautiful level lot partially wooded and partially open. Traffic count on 200 is 1709 a day as per MNDOT 2021. 10 minutes drive to Walker and 30 Minutes to Bemidji!

## **Additional Details:**

Year Built 1978 Lot Acres 2.93

Lot Dimensions 315x415x296x408

Garage Stalls 4
School District 113
Taxes \$2,110
Taxes with Assessments \$2,110
Tax Year 2022