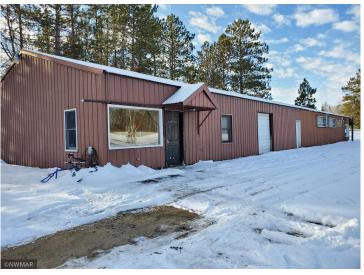

## **Description:**

Beautiful and peaceful location with deeded river access! Large Corner parcel (2.93 acres) can be used for Residential or Commercial. Small living quarters off of the back of the building. This property could be remodeled into a large home, turned into an RV park, potential for cafe or retail... Deeded harbor access on the Kabekona river steps away. Paul Bunyan Trail very nearby too! Beautiful level lot partially wooded and partially open. Traffic count on 200 is 1709 a day as per MNDOT 2021. 10 minutes drive to Walker and 30 Minutes to Bemidji!