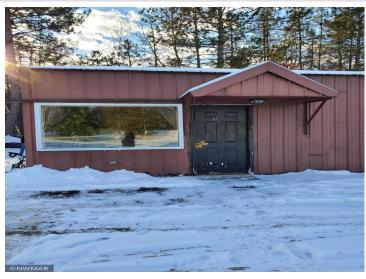

## **Description:**

Beautiful and peaceful location with deeded river access! Large Corner parcel (2.93 acres) can be used for Residential or Commercial. Small living quarters off of the back of the building. This property could be remodeled into a large home, turned into an RV park, potential for cafe or retail... Deeded harbor access on the Kabekona river steps away. Paul Bunyan Trail very nearby too! Beautiful level lot partially wooded and partially open. Traffic count on 200 is 1709 a day as per MNDOT 2021. 10 minutes drive to Walker and 30 Minutes to Bemidji!