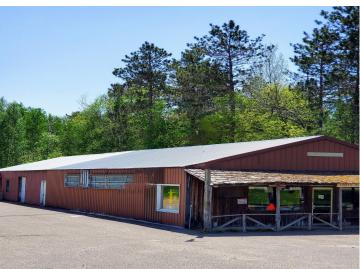

MLS 6317090 Lake Home

\$439,000

4,536 sq ft 1 bedrooms 6 baths

34382 Co 38 Laporte MN 56461

Waterfront: Kabekona River

Status: Expired

## **Description:**

Beautiful and peaceful location with deeded river access! Large Corner parcel (2.93 acres) can be used for Residential or Commercial. Small living quarters off of the back of the building. This property could be remodeled into a large home, turned into an RV park, potential for cafe or retail... Deeded harbor access on the Kabekona river steps away. Paul Bunyan Trail very nearby too! Beautiful level lot partially wooded and partially open. Traffic count on 200 is 1709 a day as per MNDOT 2021. 10 minutes drive to Walker and 30 Minutes to Bemidji!