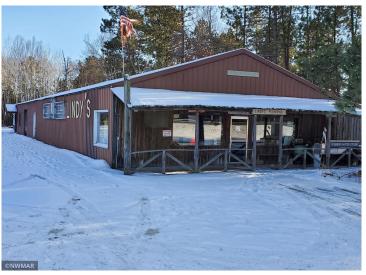

MLS 6317090 Lake Home

\$439,000

4,536 sq ft 1 bedrooms 6 baths

34382 Co 38 Laporte MN 56461

Waterfront: Kabekona River

Status: Expired

## **Description:**

Beautiful and peaceful location with deeded river access! Large Corner parcel (2.93 acres) can be used for Residential or Commercial. Small living quarters off of the back of the building. This property could be remodeled into a large home, turned into an RV park, potential for cafe or retail... Deeded harbor access on the Kabekona river steps away. Paul Bunyan Trail very nearby too! Beautiful level lot partially wooded and partially open. Traffic count on 200 is 1709 a day as per MNDOT 2021. 10 minutes drive to Walker and 30 Minutes to Bemidji!