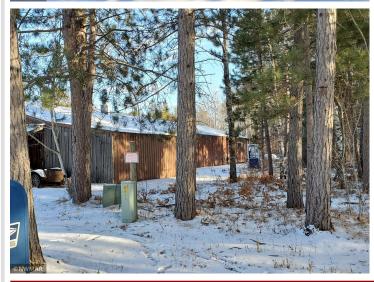

## **Description:**

Beautiful and peaceful location with deeded river access! Large Corner parcel (2.93 acres) can be used for Residential or Commercial. Small living quarters off of the back of the building. This property could be remodeled into a large home, turned into an RV park, potential for cafe or retail... Deeded harbor access on the Kabekona river steps away. Paul Bunyan Trail very nearby too! Beautiful level lot partially wooded and partially open. Traffic count on 200 is 1709 a day as per MNDOT 2021. 10 minutes drive to Walker and 30 Minutes to Bemidji!

## **Additional Details:**

Year Built 1978 Lot Acres 2.93

Lot Dimensions 315x415x296x408

Garage Stalls 4
School District 113
Taxes \$2,110
Taxes with Assessments \$2,110
Tax Year 2022