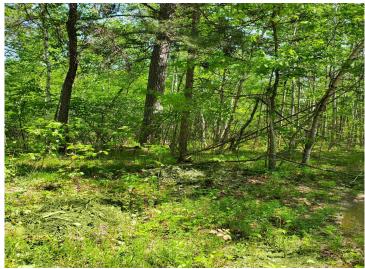

## **Description:**

Beautiful and peaceful location with deeded river access! Large Corner parcel (2.93 acres) can be used for Residential or Commercial. Small living quarters off of the back of the building. This property could be remodeled into a large home, turned into an RV park, potential for cafe or retail... Deeded harbor access on the Kabekona river steps away. Paul Bunyan Trail very nearby too! Beautiful level lot partially wooded and partially open. Traffic count on 200 is 1709 a day as per MNDOT 2021. 10 minutes drive to Walker and 30 Minutes to Bemidji!