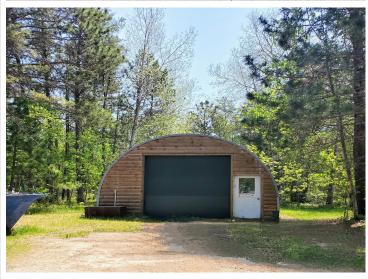

## **Description:**

Beautiful and peaceful location with deeded river access! Large Corner parcel (2.93 acres) can be used for Residential or Commercial. Small living quarters off of the back of the building. This property could be remodeled into a large home, turned into an RV park, potential for cafe or retail... Deeded harbor access on the Kabekona river steps away. Paul Bunyan Trail very nearby too! Beautiful level lot partially wooded and partially open. Traffic count on 200 is 1709 a day as per MNDOT 2021. 10 minutes drive to Walker and 30 Minutes to Bemidji!

## **Additional Features:**

Basement: None Fuel: Electric, Propane Garage: 4 Heat: Forced Air Sewer: Private Sewer Water: Well Air Conditioning: Wall Unit(s)