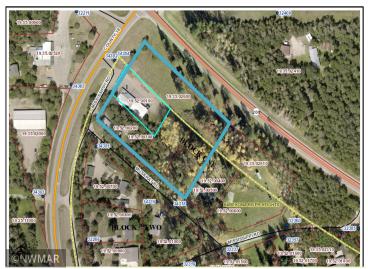

## **Description:**

Beautiful and peaceful location with deeded river access! Large Corner parcel (2.93 acres) can be used for Residential or Commercial. Small living quarters off of the back of the building. This property could be remodeled into a large home, turned into an RV park, potential for cafe or retail... Deeded harbor access on the Kabekona river steps away. Paul Bunyan Trail very nearby too! Beautiful level lot partially wooded and partially open. Traffic count on 200 is 1709 a day as per MNDOT 2021. 10 minutes drive to Walker and 30 Minutes to Bemidji!

## **Additional Details:**

Year Built 1978 Lot Acres 2.93

Lot Dimensions 315x415x296x408

Garage Stalls 4
School District 113
Taxes \$2,110
Taxes with Assessments \$2,110
Tax Year 2022