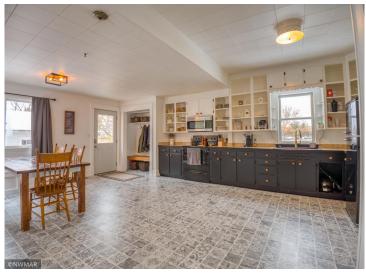

## **Description:**

A modernized home pairing some of today's looks with yesterday's charm and character. Refurbished wood floors, one stained/one lead glass window and porch to enjoy those beautiful spring/summer/fall days and evenings. 4 bedrooms, 1 & 3/4 bath right in town so you can enjoy all Bemidji has to offer. Dewey Ave. streets and sidewalks updated in 2022 (seller's to pay assessments in full at closing). House roofed in 2018. See list of updates done in 2021-2022 with disclosures.