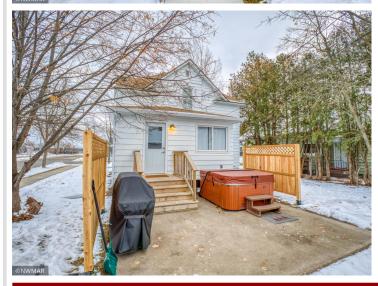

## **Description:**

A modernized home pairing some of today's looks with yesterday's charm and character. Refurbished wood floors, one stained/one lead glass window and porch to enjoy those beautiful spring/summer/fall days and evenings. 4 bedrooms, 1 & 3/4 bath right in town so you can enjoy all Bemidji has to offer. Dewey Ave. streets and sidewalks updated in 2022 (seller's to pay assessments in full at closing). House roofed in 2018. See list of updates done in 2021-2022 with disclosures.