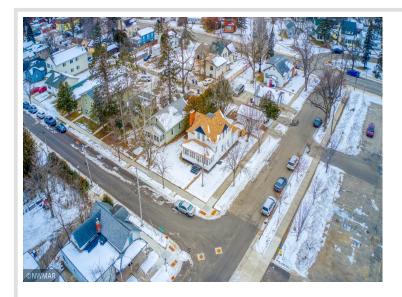

## **Additional Details:**

Year Built 1915 Lot Acres 0.14 Lot Dimensions 50x120 Garage Stalls 1 School District 31 Taxes \$2,062 Taxes with Assessments \$2,062 Tax Year 2022