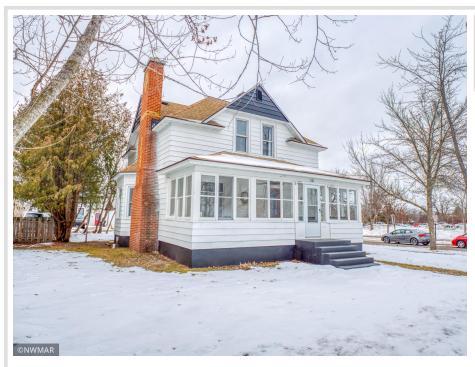

## **Description:**

A modernized home pairing some of today's looks with yesterday's charm and character. Refurbished wood floors, one stained/one lead glass window and porch to enjoy those beautiful spring/summer/fall days and evenings. 4 bedrooms, 1 & 3/4 bath right in town so you can enjoy all Bemidji has to offer. Dewey Ave. streets and sidewalks updated in 2022 (seller's to pay assessments in full at closing). House roofed in 2018. See list of updates done in 2021-2022 with disclosures.

## **Additional Details:**

Year Built 1915 Lot Acres 0.14 Lot Dimensions 50x120 Garage Stalls 1 School District 31 Taxes \$2,062 Taxes with Assessments \$2,062 Tax Year 2022