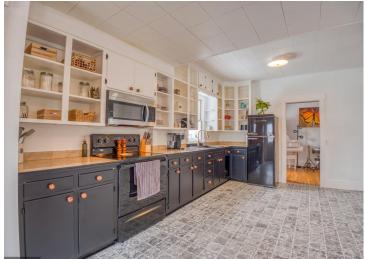

## **Description:**

A modernized home pairing some of today's looks with yesterday's charm and character. Refurbished wood floors, one stained/one lead glass window and porch to enjoy those beautiful spring/summer/fall days and evenings. 4 bedrooms, 1 & 3/4 bath right in town so you can enjoy all Bemidji has to offer. Dewey Ave. streets and sidewalks updated in 2022 (seller's to pay assessments in full at closing). House roofed in 2018. See list of updates done in 2021-2022 with disclosures.