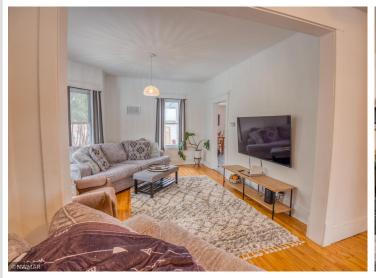

## **Description:**

A modernized home pairing some of today's looks with yesterday's charm and character. Refurbished wood floors, one stained/one lead glass window and porch to enjoy those beautiful spring/summer/fall days and evenings. 4 bedrooms, 1 & 3/4 bath right in town so you can enjoy all Bemidji has to offer. Dewey Ave. streets and sidewalks updated in 2022 (seller's to pay assessments in full at closing). House roofed in 2018. See list of updates done in 2021-2022 with disclosures.