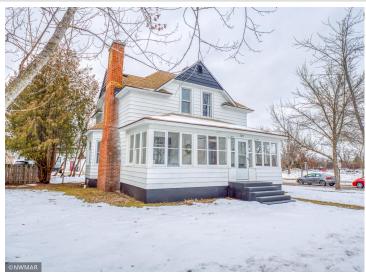

## **Description:**

A modernized home pairing some of today's looks with yesterday's charm and character. Refurbished wood floors, one stained/one lead glass window and porch to enjoy those beautiful spring/summer/fall days and evenings. 4 bedrooms, 1 & 3/4 bath right in town so you can enjoy all Bemidji has to offer. Dewey Ave. streets and sidewalks updated in 2022 (seller's to pay assessments in full at closing). House roofed in 2018. See list of updates done in 2021-2022 with disclosures.

## **Additional Details:**

Year Built 1915 Lot Acres 0.14 Lot Dimensions 50x120 Garage Stalls 1 School District 31 Taxes \$2,062 Taxes with Assessments \$2,062 Tax Year 2022