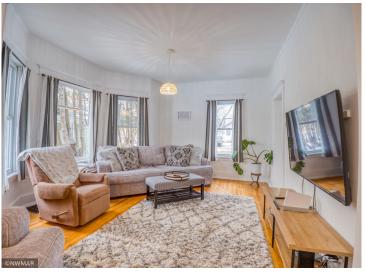

## **Description:**

A modernized home pairing some of today's looks with yesterday's charm and character. Refurbished wood floors, one stained/one lead glass window and porch to enjoy those beautiful spring/summer/fall days and evenings. 4 bedrooms, 1 & 3/4 bath right in town so you can enjoy all Bemidji has to offer. Dewey Ave. streets and sidewalks updated in 2022 (seller's to pay assessments in full at closing). House roofed in 2018. See list of updates done in 2021-2022 with disclosures.