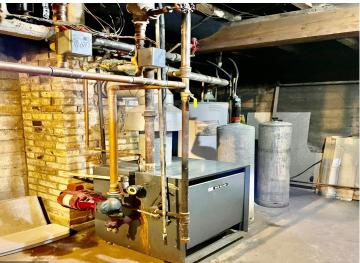

## **Additional Features:**

Fuel: Natural Gas Heat: Boiler Sewer: City Sewer/Connected Water: City Water/Connected