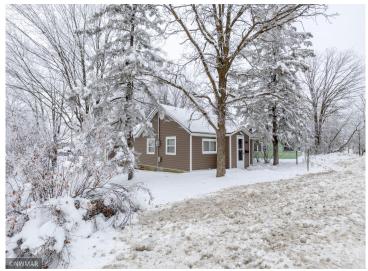

## **Description:**

This 3 bedroom home sits centrally located in Bemidji, to include walking distance to parks, shopping and Bemidji State University. This cozy home has on-site laundry, a full bathroom, pocket doors that saves space, and some hardwood flooring throughout. This corner lot boasts privacy with lilac flowers around the perimeter and a detached single stall garage for that storage we all need.

## **Additional Details:**

 Year Built
 1945

 Lot Acres
 0.25

 Lot Dimensions
 140x70

 Garage Stalls
 1

 School District
 31

 Taxes
 \$1,126

 Taxes with Assessments
 \$1,126