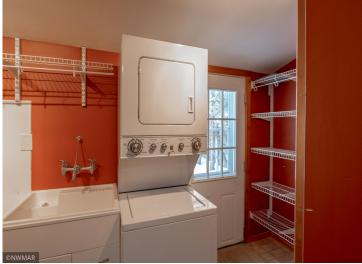

## **Description:**

This 3 bedroom home sits centrally located in Bemidji, to include walking distance to parks, shopping and Bemidji State University. This cozy home has on-site laundry, a full bathroom, pocket doors that saves space, and some hardwood flooring throughout. This corner lot boasts privacy with lilac flowers around the perimeter and a detached single stall garage for that storage we all need.

## **Additional Features:**

Basement: Crawl Space Fuel: Natural Gas Garage: 1 Heat: Forced Air, Fireplace(s) Sewer: City Sewer - In Street Water: City Water/Connected Air Conditioning: None