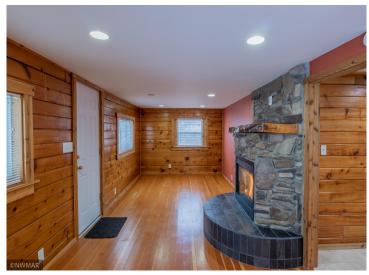

## **Description:**

This 3 bedroom home sits centrally located in Bemidji, to include walking distance to parks, shopping and Bemidji State University. This cozy home has on-site laundry, a full bathroom, pocket doors that saves space, and some hardwood flooring throughout. This corner lot boasts privacy with lilac flowers around the perimeter and a detached single stall garage for that storage we all need.

## **Additional Features:**

Basement: Crawl Space Fuel: Natural Gas Garage: 1 Heat: Forced Air, Fireplace(s) Sewer: City Sewer - In Street Water: City Water/Connected Air Conditioning: None