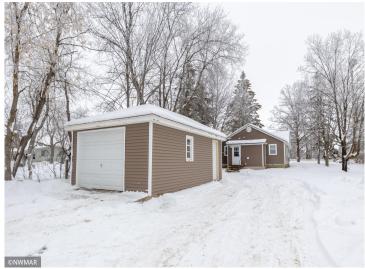

## **Description:**

This 3 bedroom home sits centrally located in Bemidji, to include walking distance to parks, shopping and Bemidji State University. This cozy home has on-site laundry, a full bathroom, pocket doors that saves space, and some hardwood flooring throughout. This corner lot boasts privacy with lilac flowers around the perimeter and a detached single stall garage for that storage we all need.

## **Additional Details:**

 Year Built
 1945

 Lot Acres
 0.25

 Lot Dimensions
 140x70

 Garage Stalls
 1

 School District
 31

 Taxes
 \$1,126

 Taxes with Assessments
 \$1,126