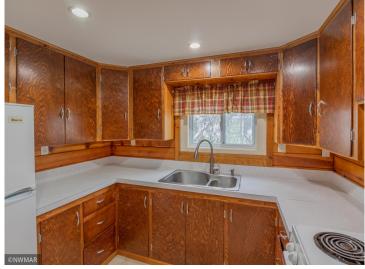

## **Description:**

This 3 bedroom home sits centrally located in Bemidji, to include walking distance to parks, shopping and Bemidji State University. This cozy home has on-site laundry, a full bathroom, pocket doors that saves space, and some hardwood flooring throughout. This corner lot boasts privacy with lilac flowers around the perimeter and a detached single stall garage for that storage we all need.