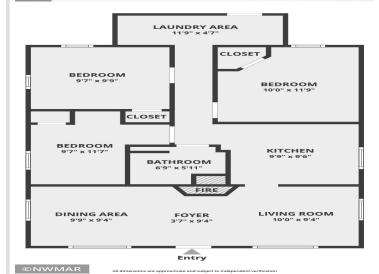

MLS 6320079 Residential

\$142,900

1,008 sq ft 3 bedrooms 1 baths

2101 Irvine Avenue Bemidji MN 56601

Status: Closed

## **Description:**

This 3 bedroom home sits centrally located in Bemidji, to include walking distance to parks, shopping and Bemidji State University. This cozy home has on-site laundry, a full bathroom, pocket doors that saves space, and some hardwood flooring throughout. This corner lot boasts privacy with lilac flowers around the perimeter and a detached single stall garage for that storage we all need.