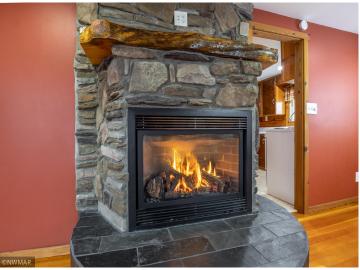

## **Additional Features:**

Basement: Crawl Space Fuel: Natural Gas Garage: 1 Heat: Forced Air, Fireplace(s) Sewer: City Sewer - In Street Water: City Water/Connected Air Conditioning: None