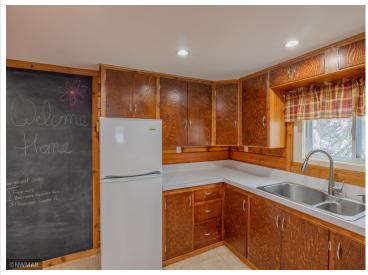

## **Description:**

This 3 bedroom home sits centrally located in Bemidji, to include walking distance to parks, shopping and Bemidji State University. This cozy home has on-site laundry, a full bathroom, pocket doors that saves space, and some hardwood flooring throughout. This corner lot boasts privacy with lilac flowers around the perimeter and a detached single stall garage for that storage we all need.