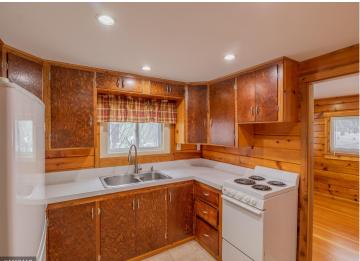

## **Description:**

This 3 bedroom home sits centrally located in Bemidji, to include walking distance to parks, shopping and Bemidji State University. This cozy home has on-site laundry, a full bathroom, pocket doors that saves space, and some hardwood flooring throughout. This corner lot boasts privacy with lilac flowers around the perimeter and a detached single stall garage for that storage we all need.