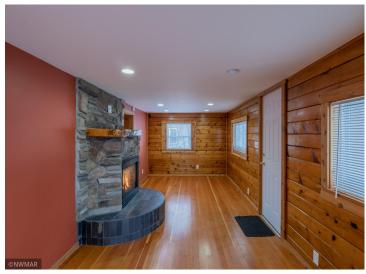

## **Description:**

This 3 bedroom home sits centrally located in Bemidji, to include walking distance to parks, shopping and Bemidji State University. This cozy home has on-site laundry, a full bathroom, pocket doors that saves space, and some hardwood flooring throughout. This corner lot boasts privacy with lilac flowers around the perimeter and a detached single stall garage for that storage we all need.

## **Additional Features:**

Basement: Crawl Space Fuel: Natural Gas Garage: 1 Heat: Forced Air, Fireplace(s) Sewer: City Sewer - In Street Water: City Water/Connected Air Conditioning: None