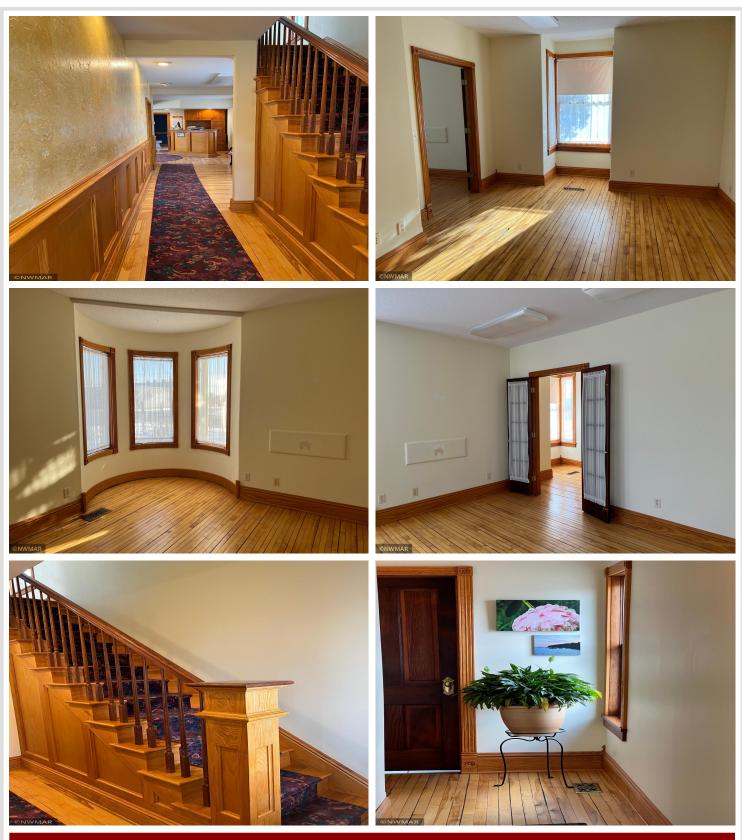

### **Description:**

Looking for a building with lots of Chartm and character? This unique building sits on a corner lot in downtown Bemidji with good traffic flow going by and a building that people notice. The inside has all wood floors and beautiful woodwork thru out, it has been completely redone and is still in perfect shape. Many possibilities for a business, from professional to retail its your choice. Come take your private showing!