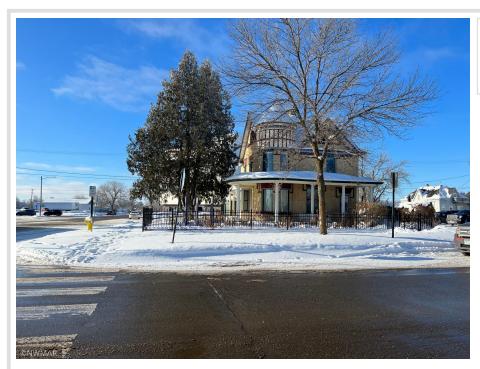

### **Description:**

Looking for a building with lots of Chartm and character? This unique building sits on a corner lot in downtown Bemidji with good traffic flow going by and a building that people notice. The inside has all wood floors and beautiful woodwork thru out, it has been completely redone and is still in perfect shape. Many possibilities for a business, from professional to retail its your choice. Come take your private showing!

## **Driving Directions:**

403 America Ave. NW

Listed By: RE/MAX Bemidji

Affinity Real Estate Inc. participates in the Regional Multiple Listing Service of Minnesota, Inc Broker Reciprocity (sm) program, allowing us to display other broker's listings on our website. All properties are subject to prior sale, change or withdrawal.