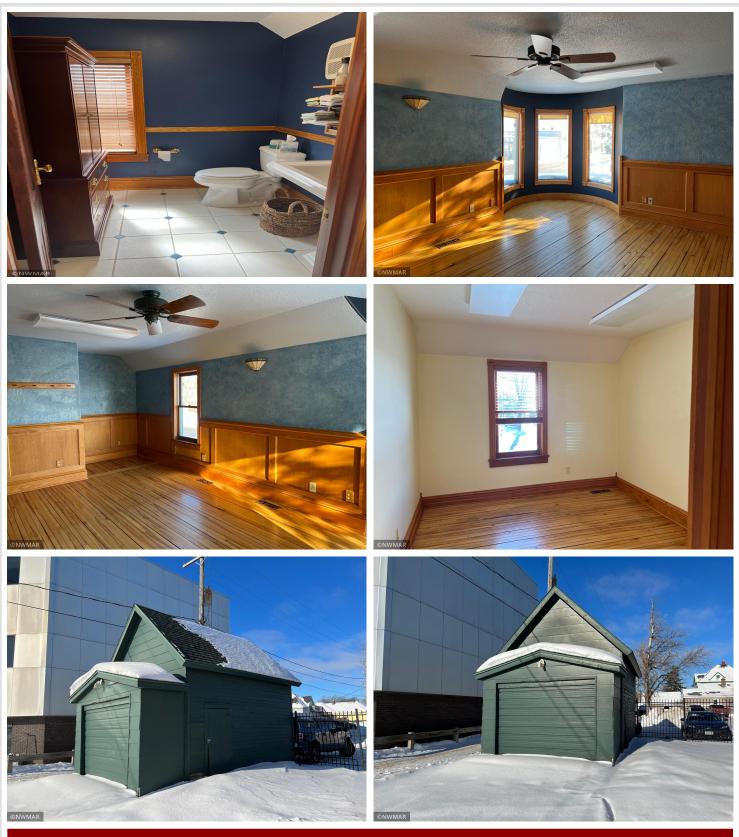

### **Description:**

Looking for a building with lots of Chartm and character? This unique building sits on a corner lot in downtown Bemidji with good traffic flow going by and a building that people notice. The inside has all wood floors and beautiful woodwork thru out, it has been completely redone and is still in perfect shape. Many possibilities for a business, from professional to retail its your choice. Come take your private showing!