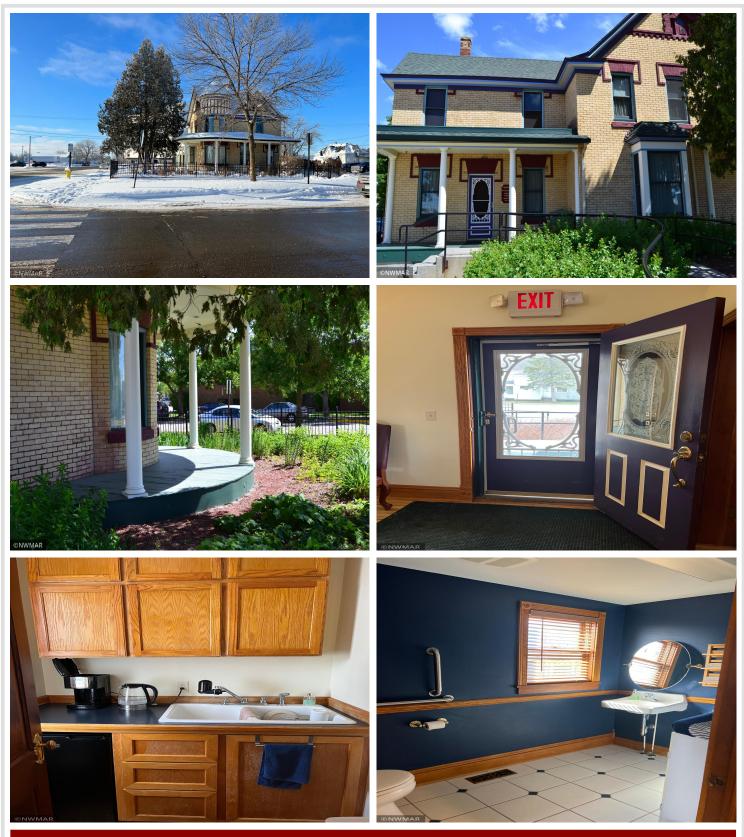

### **Description:**

Looking for a building with lots of Chartm and character? This unique building sits on a corner lot in downtown Bemidji with good traffic flow going by and a building that people notice. The inside has all wood floors and beautiful woodwork thru out, it has been completely redone and is still in perfect shape. Many possibilities for a business, from professional to retail its your choice. Come take your private showing!