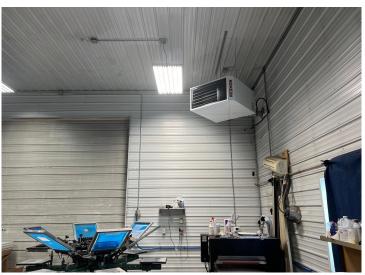

## **Description:**

\*\*UPDATED heating system - Seller has shut down the wood stove and installed new Reznor propane heaters! Expansive commercial lot with 650 prime feet of Hwy 10 frontage just outside of Detroit Lakes. 5.28 acre level, gravel lot and a 40x108 Building with 1300 SF of office space and 3200 SF of shop space. 3 - 14 ft Overhead doors allow to easily maneuver vehicles/equipment. The opportunities are endless... Plenty of space to park trucks/trailers/equipment. The Shop/Office space is sufficient for many types of businesses. Why buy raw land to build storage facilities and spend the money on excavation costs? This property is Level and ready to build on! The current owners are moving to a new location.

## **Additional Features:**

Basement: Slab Fuel: Electric, Propane Garage: 3 Heat: Ductless Mini-Split, Forced Air, Other, Space Heater Sewer: Private Sewer, Tank with Drainage Field Water: Drilled, Private, Well Air Conditioning: Ductless Mini-Split, Heat Pump