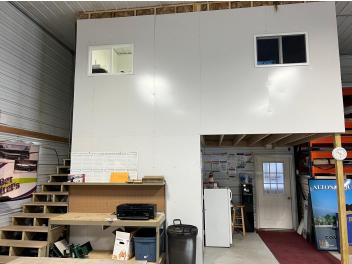

## **Description:**

\*\*UPDATED heating system - Seller has shut down the wood stove and installed new Reznor propane heaters! Expansive commercial lot with 650 prime feet of Hwy 10 frontage just outside of Detroit Lakes. 5.28 acre level, gravel lot and a 40x108 Building with 1300 SF of office space and 3200 SF of shop space. 3 - 14 ft Overhead doors allow to easily maneuver vehicles/equipment. The opportunities are endless... Plenty of space to park trucks/trailers/equipment. The Shop/Office space is sufficient for many types of businesses. Why buy raw land to build storage facilities and spend the money on excavation costs? This property is Level and ready to build on! The current owners are moving to a new location.