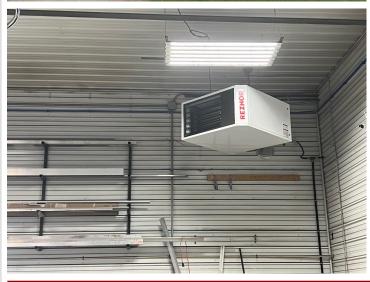

## **Description:**

\*\*UPDATED heating system - Seller has shut down the wood stove and installed new Reznor propane heaters! Expansive commercial lot with 650 prime feet of Hwy 10 frontage just outside of Detroit Lakes. 5.28 acre level, gravel lot and a 40x108 Building with 1300 SF of office space and 3200 SF of shop space. 3 - 14 ft Overhead doors allow to easily maneuver vehicles/equipment. The opportunities are endless... Plenty of space to park trucks/trailers/equipment. The Shop/Office space is sufficient for many types of businesses. Why buy raw land to build storage facilities and spend the money on excavation costs? This property is Level and ready to build on! The current owners are moving to a new location.

## **Additional Features:**

Basement: Slab Fuel: Electric, Propane Garage: 3 Heat: Ductless Mini-Split, Forced Air, Other, Space Heater Sewer: Private Sewer, Tank with Drainage Field Water: Drilled, Private, Well Air Conditioning: Ductless Mini-Split, Heat Pump