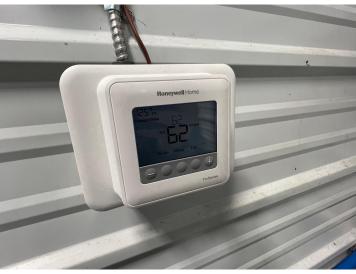

## **Description:**

\*\*UPDATED heating system - Seller has shut down the wood stove and installed new Reznor propane heaters! Expansive commercial lot with 650 prime feet of Hwy 10 frontage just outside of Detroit Lakes. 5.28 acre level, gravel lot and a 40x108 Building with 1300 SF of office space and 3200 SF of shop space. 3 - 14 ft Overhead doors allow to easily maneuver vehicles/equipment. The opportunities are endless... Plenty of space to park trucks/trailers/equipment. The Shop/Office space is sufficient for many types of businesses. Why buy raw land to build storage facilities and spend the money on excavation costs? This property is Level and ready to build on! The current owners are moving to a new location.

## **Additional Features:**

Basement: Slab Fuel: Electric, Propane Garage: 3 Heat: Ductless Mini-Split, Forced Air, Other, Space Heater Sewer: Private Sewer, Tank with Drainage Field Water: Drilled, Private, Well Air Conditioning: Ductless Mini-Split, Heat Pump