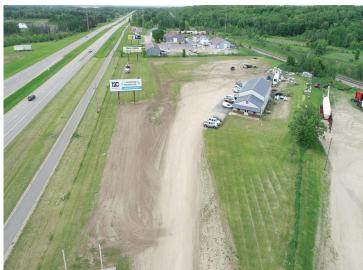

## **Description:**

\*\*UPDATED heating system - Seller has shut down the wood stove and installed new Reznor propane heaters! Expansive commercial lot with 650 prime feet of Hwy 10 frontage just outside of Detroit Lakes. 5.28 acre level, gravel lot and a 40x108 Building with 1300 SF of office space and 3200 SF of shop space. 3 - 14 ft Overhead doors allow to easily maneuver vehicles/equipment. The opportunities are endless... Plenty of space to park trucks/trailers/equipment. The Shop/Office space is sufficient for many types of businesses. Why buy raw land to build storage facilities and spend the money on excavation costs? This property is Level and ready to build on! The current owners are moving to a new location.