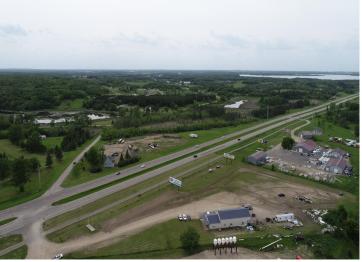

## **Description:**

\*\*UPDATED heating system - Seller has shut down the wood stove and installed new Reznor propane heaters! Expansive commercial lot with 650 prime feet of Hwy 10 frontage just outside of Detroit Lakes. 5.28 acre level, gravel lot and a 40x108 Building with 1300 SF of office space and 3200 SF of shop space. 3 - 14 ft Overhead doors allow to easily maneuver vehicles/equipment. The opportunities are endless... Plenty of space to park trucks/trailers/equipment. The Shop/Office space is sufficient for many types of businesses. Why buy raw land to build storage facilities and spend the money on excavation costs? This property is Level and ready to build on! The current owners are moving to a new location.