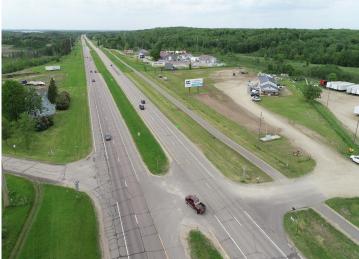

## **Description:**

\*\*UPDATED heating system - Seller has shut down the wood stove and installed new Reznor propane heaters! Expansive commercial lot with 650 prime feet of Hwy 10 frontage just outside of Detroit Lakes. 5.28 acre level, gravel lot and a 40x108 Building with 1300 SF of office space and 3200 SF of shop space. 3 - 14 ft Overhead doors allow to easily maneuver vehicles/equipment. The opportunities are endless... Plenty of space to park trucks/trailers/equipment. The Shop/Office space is sufficient for many types of businesses. Why buy raw land to build storage facilities and spend the money on excavation costs? This property is Level and ready to build on! The current owners are moving to a new location.

## **Driving Directions:**

From South Shore Drive and Hwy 10 intersection - Approx 2 Miles East on Hwy 10 to Brushmarks Signs.

Listed By:

The Real Estate Company of Detroit Lakes

Affinity Real Estate Inc. participates in the Regional Multiple Listing Service of Minnesota, Inc Broker Reciprocity (sm) program, allowing us to display other broker's listings on our website. All properties are subject to prior sale, change or withdrawal.