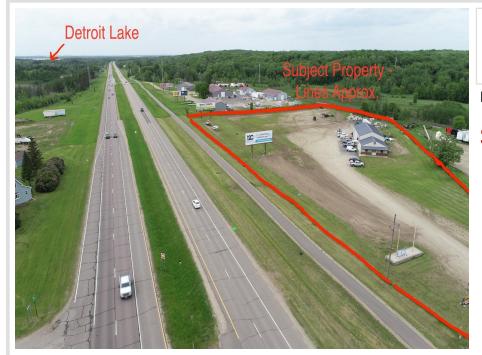

## **Description:**

\*\*UPDATED heating system - Seller has shut down the wood stove and installed new Reznor propane heaters! Expansive commercial lot with 650 prime feet of Hwy 10 frontage just outside of Detroit Lakes. 5.28 acre level, gravel lot and a 40x108 Building with 1300 SF of office space and 3200 SF of shop space. 3 - 14 ft Overhead doors allow to easily maneuver vehicles/equipment. The opportunities are endless... Plenty of space to park trucks/trailers/equipment. The Shop/Office space is sufficient for many types of businesses. Why buy raw land to build storage facilities and spend the money on excavation costs? This property is Level and ready to build on! The current owners are moving to a new location.

## **Driving Directions:**

From South Shore Drive and Hwy 10 intersection - Approx 2 Miles East on Hwy 10 to Brushmarks Signs.

Listed By:

The Real Estate Company of Detroit Lakes

Affinity Real Estate Inc. participates in the Regional Multiple Listing Service of Minnesota, Inc Broker Reciprocity (sm) program, allowing us to display other broker's listings on our website. All properties are subject to prior sale, change or withdrawal.