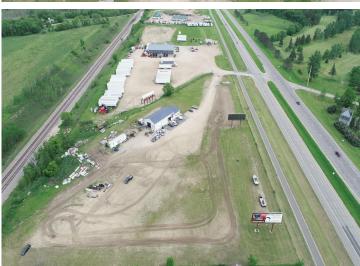

## **Description:**

\*\*UPDATED heating system - Seller has shut down the wood stove and installed new Reznor propane heaters! Expansive commercial lot with 650 prime feet of Hwy 10 frontage just outside of Detroit Lakes. 5.28 acre level, gravel lot and a 40x108 Building with 1300 SF of office space and 3200 SF of shop space. 3 - 14 ft Overhead doors allow to easily maneuver vehicles/equipment. The opportunities are endless... Plenty of space to park trucks/trailers/equipment. The Shop/Office space is sufficient for many types of businesses. Why buy raw land to build storage facilities and spend the money on excavation costs? This property is Level and ready to build on! The current owners are moving to a new location.

## Additional Details:

Year Built 2002 Lot Acres 5.28 Lot Dimensions Irregular Garage Stalls 3

School District 23 Taxes \$3,502 Taxes with Assessments \$3,502 Tax Year 2022