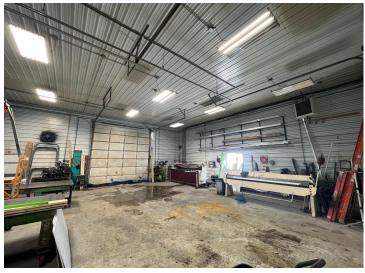

## **Description:**

\*\*UPDATED heating system - Seller has shut down the wood stove and installed new Reznor propane heaters! Expansive commercial lot with 650 prime feet of Hwy 10 frontage just outside of Detroit Lakes. 5.28 acre level, gravel lot and a 40x108 Building with 1300 SF of office space and 3200 SF of shop space. 3 - 14 ft Overhead doors allow to easily maneuver vehicles/equipment. The opportunities are endless... Plenty of space to park trucks/trailers/equipment. The Shop/Office space is sufficient for many types of businesses. Why buy raw land to build storage facilities and spend the money on excavation costs? This property is Level and ready to build on! The current owners are moving to a new location.