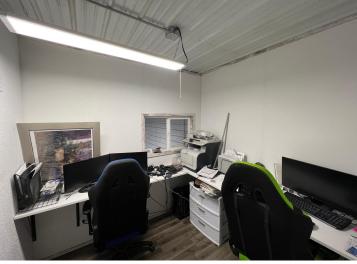

## **Description:**

\*\*UPDATED heating system - Seller has shut down the wood stove and installed new Reznor propane heaters! Expansive commercial lot with 650 prime feet of Hwy 10 frontage just outside of Detroit Lakes. 5.28 acre level, gravel lot and a 40x108 Building with 1300 SF of office space and 3200 SF of shop space. 3 - 14 ft Overhead doors allow to easily maneuver vehicles/equipment. The opportunities are endless... Plenty of space to park trucks/trailers/equipment. The Shop/Office space is sufficient for many types of businesses. Why buy raw land to build storage facilities and spend the money on excavation costs? This property is Level and ready to build on! The current owners are moving to a new location.