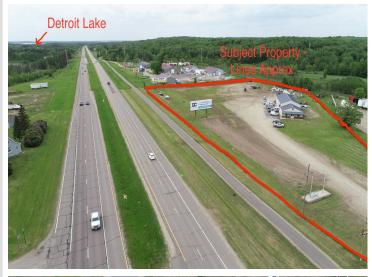

## **Description:**

\*\*UPDATED heating system - Seller has shut down the wood stove and installed new Reznor propane heaters! Expansive commercial lot with 650 prime feet of Hwy 10 frontage just outside of Detroit Lakes. 5.28 acre level, gravel lot and a 40x108 Building with 1300 SF of office space and 3200 SF of shop space. 3 - 14 ft Overhead doors allow to easily maneuver vehicles/equipment. The opportunities are endless... Plenty of space to park trucks/trailers/equipment. The Shop/Office space is sufficient for many types of businesses. Why buy raw land to build storage facilities and spend the money on excavation costs? This property is Level and ready to build on! The current owners are moving to a new location.

## **Driving Directions:**

From South Shore Drive and Hwy 10 intersection - Approx 2 Miles East on Hwy 10 to Brushmarks Signs.

Listed By:

The Real Estate Company of Detroit Lakes

Affinity Real Estate Inc. participates in the Regional Multiple Listing Service of Minnesota, Inc Broker Reciprocity (sm) program, allowing us to display other broker's listings on our website. All properties are subject to prior sale, change or withdrawal.