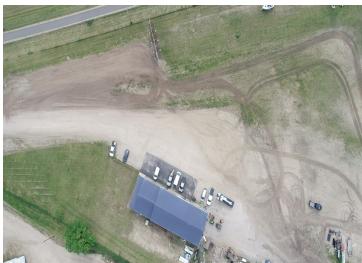

## **Description:**

\*\*UPDATED heating system - Seller has shut down the wood stove and installed new Reznor propane heaters! Expansive commercial lot with 650 prime feet of Hwy 10 frontage just outside of Detroit Lakes. 5.28 acre level, gravel lot and a 40x108 Building with 1300 SF of office space and 3200 SF of shop space. 3 - 14 ft Overhead doors allow to easily maneuver vehicles/equipment. The opportunities are endless... Plenty of space to park trucks/trailers/equipment. The Shop/Office space is sufficient for many types of businesses. Why buy raw land to build storage facilities and spend the money on excavation costs? This property is Level and ready to build on! The current owners are moving to a new location.