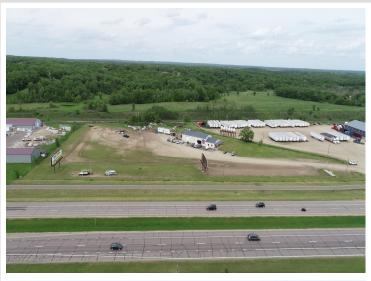

## **Description:**

\*\*UPDATED heating system - Seller has shut down the wood stove and installed new Reznor propane heaters! Expansive commercial lot with 650 prime feet of Hwy 10 frontage just outside of Detroit Lakes. 5.28 acre level, gravel lot and a 40x108 Building with 1300 SF of office space and 3200 SF of shop space. 3 - 14 ft Overhead doors allow to easily maneuver vehicles/equipment. The opportunities are endless... Plenty of space to park trucks/trailers/equipment. The Shop/Office space is sufficient for many types of businesses. Why buy raw land to build storage facilities and spend the money on excavation costs? This property is Level and ready to build on! The current owners are moving to a new location.