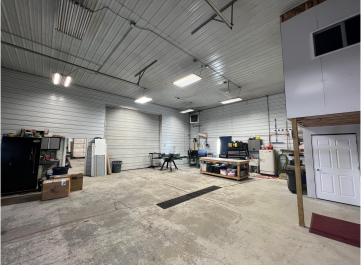

## **Description:**

\*\*UPDATED heating system - Seller has shut down the wood stove and installed new Reznor propane heaters! Expansive commercial lot with 650 prime feet of Hwy 10 frontage just outside of Detroit Lakes. 5.28 acre level, gravel lot and a 40x108 Building with 1300 SF of office space and 3200 SF of shop space. 3 - 14 ft Overhead doors allow to easily maneuver vehicles/equipment. The opportunities are endless... Plenty of space to park trucks/trailers/equipment. The Shop/Office space is sufficient for many types of businesses. Why buy raw land to build storage facilities and spend the money on excavation costs? This property is Level and ready to build on! The current owners are moving to a new location.