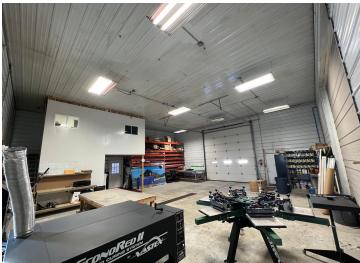

## **Description:**

\*\*UPDATED heating system - Seller has shut down the wood stove and installed new Reznor propane heaters! Expansive commercial lot with 650 prime feet of Hwy 10 frontage just outside of Detroit Lakes. 5.28 acre level, gravel lot and a 40x108 Building with 1300 SF of office space and 3200 SF of shop space. 3 - 14 ft Overhead doors allow to easily maneuver vehicles/equipment. The opportunities are endless... Plenty of space to park trucks/trailers/equipment. The Shop/Office space is sufficient for many types of businesses. Why buy raw land to build storage facilities and spend the money on excavation costs? This property is Level and ready to build on! The current owners are moving to a new location.