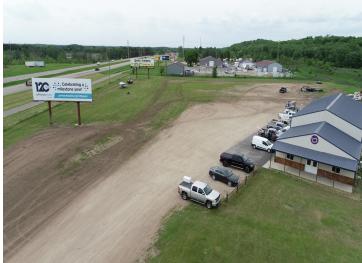

## **Description:**

\*\*UPDATED heating system - Seller has shut down the wood stove and installed new Reznor propane heaters! Expansive commercial lot with 650 prime feet of Hwy 10 frontage just outside of Detroit Lakes. 5.28 acre level, gravel lot and a 40x108 Building with 1300 SF of office space and 3200 SF of shop space. 3 - 14 ft Overhead doors allow to easily maneuver vehicles/equipment. The opportunities are endless... Plenty of space to park trucks/trailers/equipment. The Shop/Office space is sufficient for many types of businesses. Why buy raw land to build storage facilities and spend the money on excavation costs? This property is Level and ready to build on! The current owners are moving to a new location.