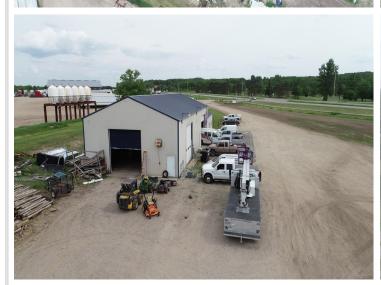

## **Description:**

\*\*UPDATED heating system - Seller has shut down the wood stove and installed new Reznor propane heaters! Expansive commercial lot with 650 prime feet of Hwy 10 frontage just outside of Detroit Lakes. 5.28 acre level, gravel lot and a 40x108 Building with 1300 SF of office space and 3200 SF of shop space. 3 - 14 ft Overhead doors allow to easily maneuver vehicles/equipment. The opportunities are endless... Plenty of space to park trucks/trailers/equipment. The Shop/Office space is sufficient for many types of businesses. Why buy raw land to build storage facilities and spend the money on excavation costs? This property is Level and ready to build on! The current owners are moving to a new location.

## **Additional Features:**

Basement: Slab Fuel: Electric, Propane Garage: 3 Heat: Ductless Mini-Split, Forced Air, Other, Space Heater Sewer: Private Sewer, Tank with Drainage Field Water: Drilled, Private, Well Air Conditioning: Ductless Mini-Split, Heat Pump