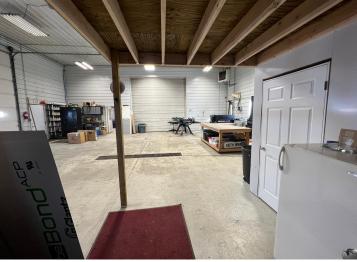

## **Description:**

\*\*UPDATED heating system - Seller has shut down the wood stove and installed new Reznor propane heaters! Expansive commercial lot with 650 prime feet of Hwy 10 frontage just outside of Detroit Lakes. 5.28 acre level, gravel lot and a 40x108 Building with 1300 SF of office space and 3200 SF of shop space. 3 - 14 ft Overhead doors allow to easily maneuver vehicles/equipment. The opportunities are endless... Plenty of space to park trucks/trailers/equipment. The Shop/Office space is sufficient for many types of businesses. Why buy raw land to build storage facilities and spend the money on excavation costs? This property is Level and ready to build on! The current owners are moving to a new location.