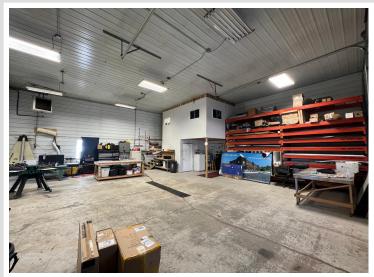

## **Description:**

\*\*UPDATED heating system - Seller has shut down the wood stove and installed new Reznor propane heaters! Expansive commercial lot with 650 prime feet of Hwy 10 frontage just outside of Detroit Lakes. 5.28 acre level, gravel lot and a 40x108 Building with 1300 SF of office space and 3200 SF of shop space. 3 - 14 ft Overhead doors allow to easily maneuver vehicles/equipment. The opportunities are endless... Plenty of space to park trucks/trailers/equipment. The Shop/Office space is sufficient for many types of businesses. Why buy raw land to build storage facilities and spend the money on excavation costs? This property is Level and ready to build on! The current owners are moving to a new location.