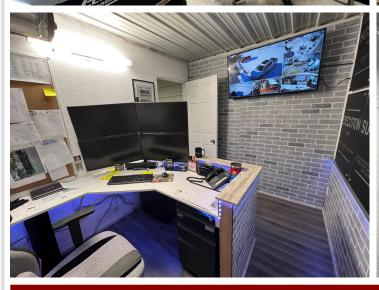

## **Description:**

\*\*UPDATED heating system - Seller has shut down the wood stove and installed new Reznor propane heaters! Expansive commercial lot with 650 prime feet of Hwy 10 frontage just outside of Detroit Lakes. 5.28 acre level, gravel lot and a 40x108 Building with 1300 SF of office space and 3200 SF of shop space. 3 - 14 ft Overhead doors allow to easily maneuver vehicles/equipment. The opportunities are endless... Plenty of space to park trucks/trailers/equipment. The Shop/Office space is sufficient for many types of businesses. Why buy raw land to build storage facilities and spend the money on excavation costs? This property is Level and ready to build on! The current owners are moving to a new location.