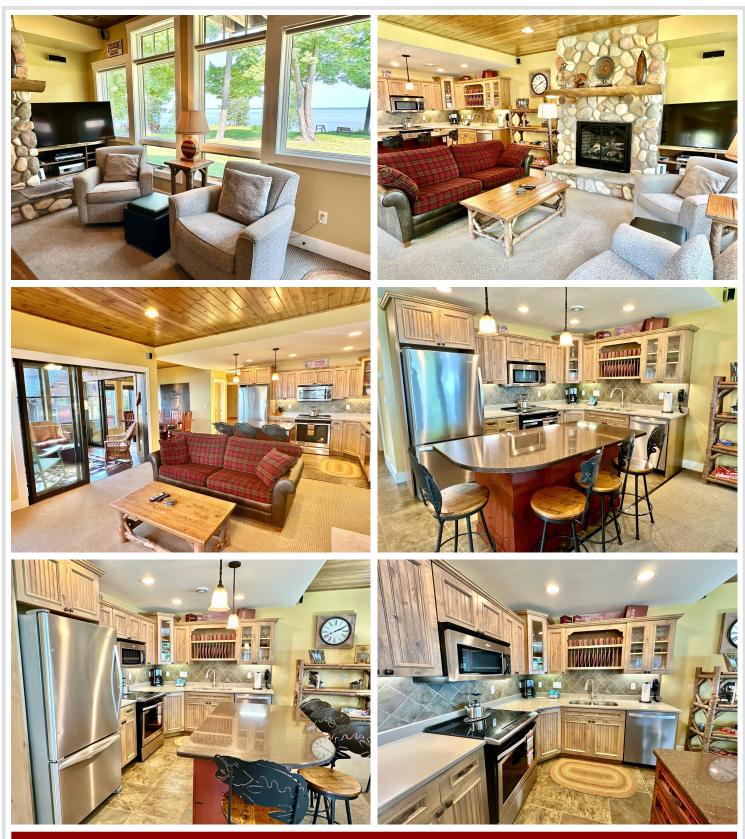

## **Description:**

Enjoy luxury lakeside 1/4 share fractional ownership on the beautiful south side of Leech Lake! This FULLY FURNISHED lakeside home features 3 bedrooms/4 baths, open concept living, 2 gas fireplaces, 2 large primary suites, a custom kitchen and a standard of "Up North" elegance you must see to believe. This upscale home is located within Trapper's Landing Resort that features historic Merit restaurant & bar, a marina and more! Use your quarter-share fractional lake home as much as you like or rent it through the on-site management company. Owners also have the option of allowing Trapper's Landing Lodge to rent the entire home out or even rent out just a portion of the home. For your convenience, all interior & exterior maintenance is provided by on-site management. Association amenities include an outdoor swimming pool, gorgeous sand swimming beach, sauna, playground, over 17 acres and 1600 feet of frontage on premier Leech Lake. \*Seller is NOW offering to pay for association dues for the buyer for 12 months!