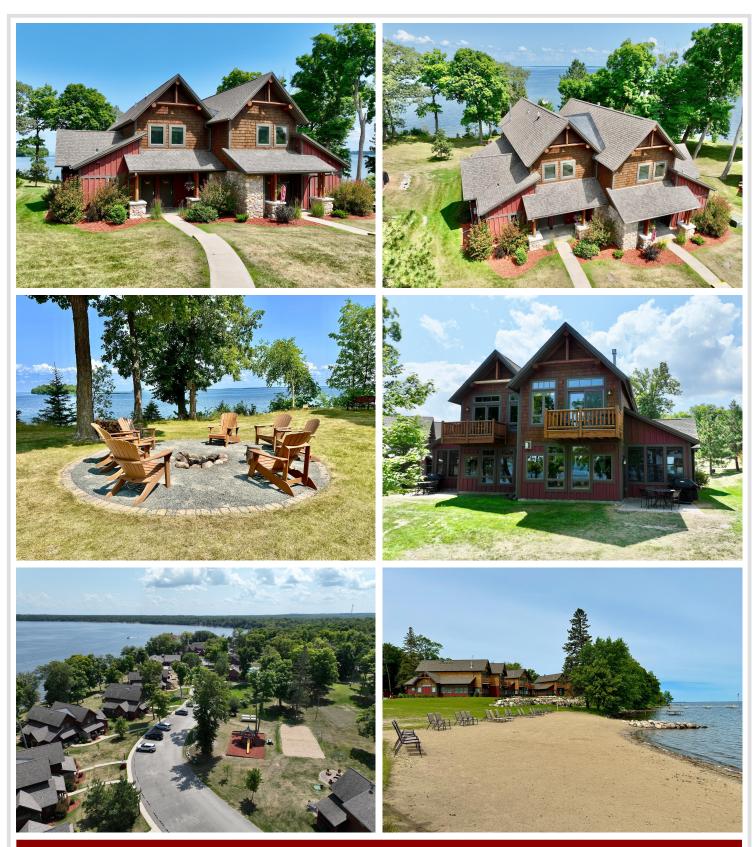

## **Description:**

Enjoy luxury lakeside 1/4 share fractional ownership on the beautiful south side of Leech Lake! This FULLY FURNISHED lakeside home features 3 bedrooms/4 baths, open concept living, 2 gas fireplaces, 2 large primary suites, a custom kitchen and a standard of "Up North" elegance you must see to believe. This upscale home is located within Trapper's Landing Resort that features historic Merit restaurant & bar, a marina and more! Use your quarter-share fractional lake home as much as you like or rent it through the on-site management company. Owners also have the option of allowing Trapper's Landing Lodge to rent the entire home out or even rent out just a portion of the home. For your convenience, all interior & exterior maintenance is provided by on-site management. Association amenities include an outdoor swimming pool, gorgeous sand swimming beach, sauna, playground, over 17 acres and 1600 feet of frontage on premier Leech Lake. \*Seller is NOW offering to pay for association dues for the buyer for 12 months!