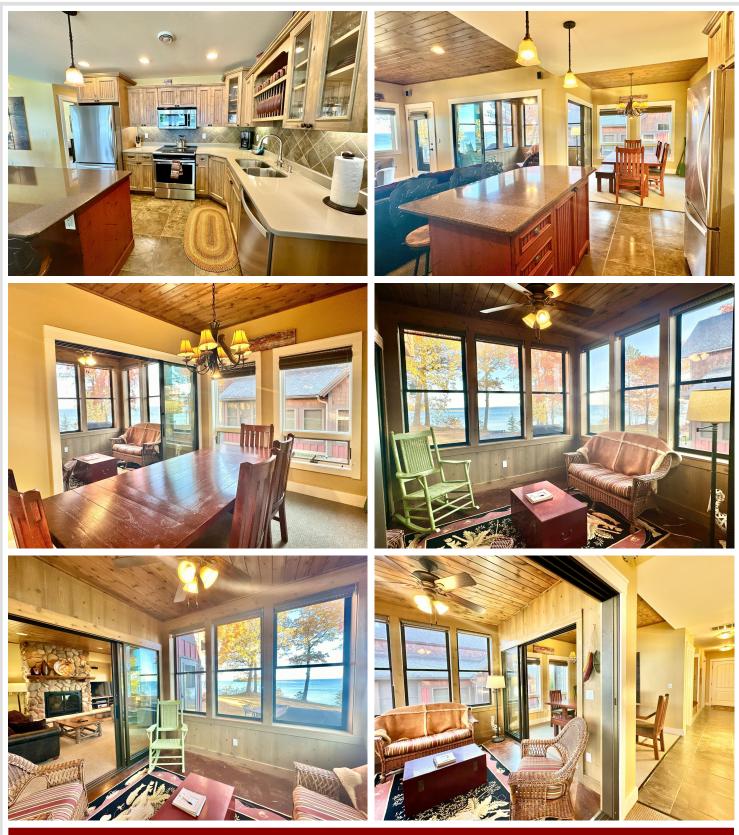

## **Description:**

Enjoy luxury lakeside 1/4 share fractional ownership on the beautiful south side of Leech Lake! This FULLY FURNISHED lakeside home features 3 bedrooms/4 baths, open concept living, 2 gas fireplaces, 2 large primary suites, a custom kitchen and a standard of "Up North" elegance you must see to believe. This upscale home is located within Trapper's Landing Resort that features historic Merit restaurant & bar, a marina and more! Use your quarter-share fractional lake home as much as you like or rent it through the on-site management company. Owners also have the option of allowing Trapper's Landing Lodge to rent the entire home out or even rent out just a portion of the home. For your convenience, all interior & exterior maintenance is provided by on-site management. Association amenities include an outdoor swimming pool, gorgeous sand swimming beach, sauna, playground, over 17 acres and 1600 feet of frontage on premier Leech Lake. \*Seller is NOW offering to pay for association dues for the buyer for 12 months!