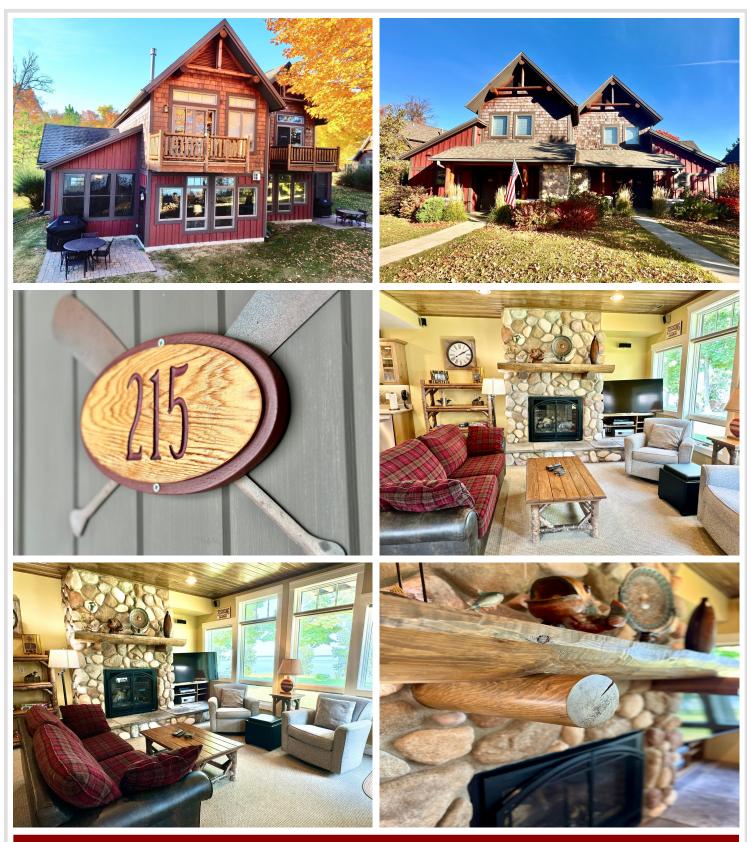

## **Description:**

Enjoy luxury lakeside 1/4 share fractional ownership on the beautiful south side of Leech Lake! This FULLY FURNISHED lakeside home features 3 bedrooms/4 baths, open concept living, 2 gas fireplaces, 2 large primary suites, a custom kitchen and a standard of "Up North" elegance you must see to believe. This upscale home is located within Trapper's Landing Resort that features historic Merit restaurant & bar, a marina and more! Use your quarter-share fractional lake home as much as you like or rent it through the on-site management company. Owners also have the option of allowing Trapper's Landing Lodge to rent the entire home out or even rent out just a portion of the home. For your convenience, all interior & exterior maintenance is provided by on-site management. Association amenities include an outdoor swimming pool, gorgeous sand swimming beach, sauna, playground, over 17 acres and 1600 feet of frontage on premier Leech Lake. \*Seller is NOW offering to pay for association dues for the buyer for 12 months!