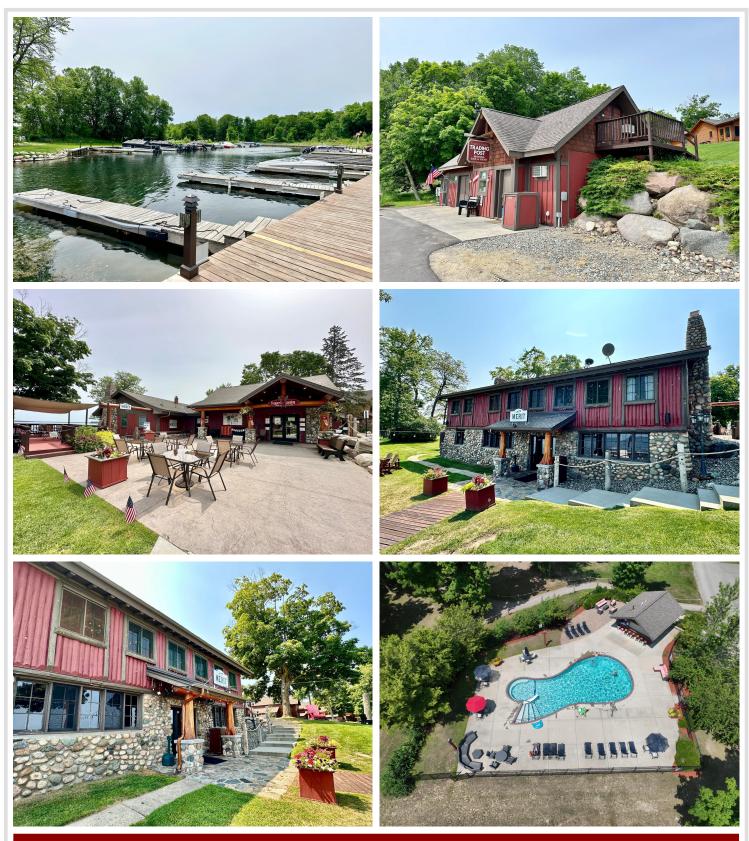

## **Description:**

Enjoy luxury lakeside 1/4 share fractional ownership on the beautiful south side of Leech Lake! This FULLY FURNISHED lakeside home features 3 bedrooms/4 baths, open concept living, 2 gas fireplaces, 2 large primary suites, a custom kitchen and a standard of "Up North" elegance you must see to believe. This upscale home is located within Trapper's Landing Resort that features historic Merit restaurant & bar, a marina and more! Use your quarter-share fractional lake home as much as you like or rent it through the on-site management company. Owners also have the option of allowing Trapper's Landing Lodge to rent the entire home out or even rent out just a portion of the home. For your convenience, all interior & exterior maintenance is provided by on-site management. Association amenities include an outdoor swimming pool, gorgeous sand swimming beach, sauna, playground, over 17 acres and 1600 feet of frontage on premier Leech Lake. \*Seller is NOW offering to pay for association dues for the buyer for 12 months!