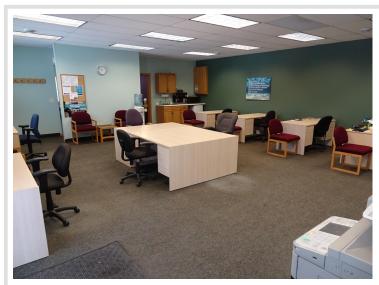

## **Description:**

Opportunity knocks! This charming cottage/cabin style building with great highway visibility (Hwy 184 & Co 5) is the perfect place to grow your business - the best location in the entire destination town of Longville - known for premium fishing, hunting and activities on Woman and Girl Lake for all ages – plus premium lakeshore to purchase and rent. The office is in excellent condition inside & out. It has been used as a real estate office. Open plan (9' ceiling) adjusts to your needs. Oversized 8' front windows provide exposure for showroom. There's ample space for company signs. There are 3 separate entrances & customer parking for 12. No building in town can boast of amenities included with this building. There's a lighted kiosk for product promotion in front at the HUB of the town. The Longville area is one of the strongest economic townships in the county. The building is located ¼ mile from airport & is walking distance to lakes!