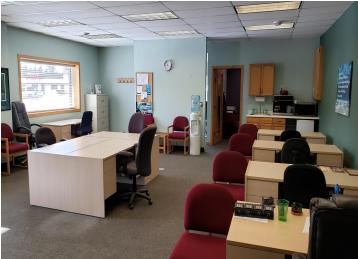

## **Description:**

Opportunity knocks! This charming cottage/cabin style building with great highway visibility (Hwy 184 & Co 5) is the perfect place to grow your business - the best location in the entire destination town of Longville - known for premium fishing, hunting and activities on Woman and Girl Lake for all ages – plus premium lakeshore to purchase and rent. The office is in excellent condition inside & out. It has been used as a real estate office. Open plan (9' ceiling) adjusts to your needs. Oversized 8' front windows provide exposure for showroom. There's ample space for company signs. There are 3 separate entrances & customer parking for 12. No building in town can boast of amenities included with this building. There's a lighted kiosk for product promotion in front at the HUB of the town. The Longville area is one of the strongest economic townships in the county. The building is located ¼ mile from airport & is walking distance to lakes!