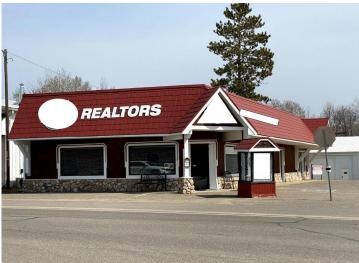

## **Description:**

Opportunity knocks! This charming cottage/cabin style building with great highway visibility (Hwy 184 & Co 5) is the perfect place to grow your business - the best location in the entire destination town of Longville - known for premium fishing, hunting and activities on Woman and Girl Lake for all ages – plus premium lakeshore to purchase and rent. The office is in excellent condition inside & out. It has been used as a real estate office. Open plan (9' ceiling) adjusts to your needs. Oversized 8' front windows provide exposure for showroom. There's ample space for company signs. There are 3 separate entrances & customer parking for 12. No building in town can boast of amenities included with this building. There's a lighted kiosk for product promotion in front at the HUB of the town. The Longville area is one of the strongest economic townships in the county. The building is located ¼ mile from airport & is walking distance to lakes!