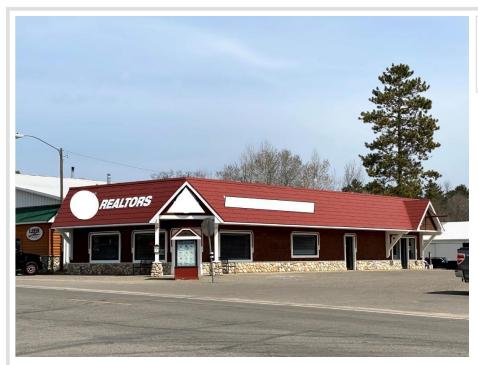

## **Description:**

Opportunity knocks! This charming cottage/cabin style building with great highway visibility (Hwy 184 & Co 5) is the perfect place to grow your business - the best location in the entire destination town of Longville - known for premium fishing, hunting and activities on Woman and Girl Lake for all ages – plus premium lakeshore to purchase and rent. The office is in excellent condition inside & out. It has been used as a real estate office. Open plan (9' ceiling) adjusts to your needs. Oversized 8' front windows provide exposure for showroom. There's ample space for company signs. There are 3 separate entrances & customer parking for 12. No building in town can boast of amenities included with this building. There's a lighted kiosk for product promotion in front at the HUB of the town. The Longville area is one of the strongest economic townships in the county. The building is located ¼ mile from airport & is walking distance to lakes!