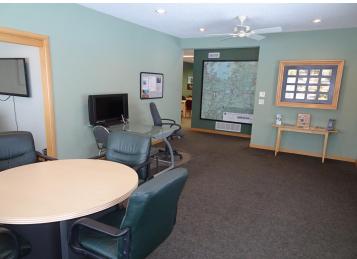

## **Description:**

Opportunity knocks! This charming cottage/cabin style building with great highway visibility (Hwy 184 & Co 5) is the perfect place to grow your business - the best location in the entire destination town of Longville - known for premium fishing, hunting and activities on Woman and Girl Lake for all ages – plus premium lakeshore to purchase and rent. The office is in excellent condition inside & out. It has been used as a real estate office. Open plan (9' ceiling) adjusts to your needs. Oversized 8' front windows provide exposure for showroom. There's ample space for company signs. There are 3 separate entrances & customer parking for 12. No building in town can boast of amenities included with this building. There's a lighted kiosk for product promotion in front at the HUB of the town. The Longville area is one of the strongest economic townships in the county. The building is located ¼ mile from airport & is walking distance to lakes!