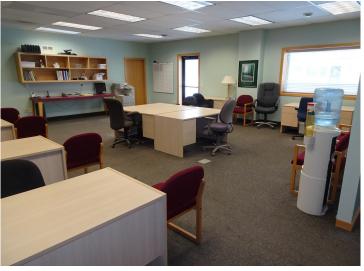

## **Description:**

Opportunity knocks! This charming cottage/cabin style building with great highway visibility (Hwy 184 & Co 5) is the perfect place to grow your business - the best location in the entire destination town of Longville - known for premium fishing, hunting and activities on Woman and Girl Lake for all ages – plus premium lakeshore to purchase and rent. The office is in excellent condition inside & out. It has been used as a real estate office. Open plan (9' ceiling) adjusts to your needs. Oversized 8' front windows provide exposure for showroom. There's ample space for company signs. There are 3 separate entrances & customer parking for 12. No building in town can boast of amenities included with this building. There's a lighted kiosk for product promotion in front at the HUB of the town. The Longville area is one of the strongest economic townships in the county. The building is located ¼ mile from airport & is walking distance to lakes!