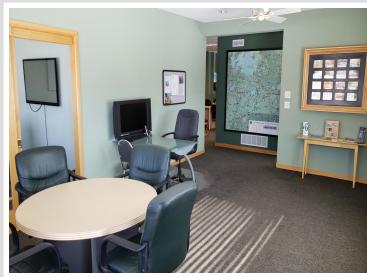

## **Description:**

Opportunity knocks! This charming cottage/cabin style building with great highway visibility (Hwy 184 & Co 5) is the perfect place to grow your business - the best location in the entire destination town of Longville - known for premium fishing, hunting and activities on Woman and Girl Lake for all ages – plus premium lakeshore to purchase and rent. The office is in excellent condition inside & out. It has been used as a real estate office. Open plan (9' ceiling) adjusts to your needs. Oversized 8' front windows provide exposure for showroom. There's ample space for company signs. There are 3 separate entrances & customer parking for 12. No building in town can boast of amenities included with this building. There's a lighted kiosk for product promotion in front at the HUB of the town. The Longville area is one of the strongest economic townships in the county. The building is located ¼ mile from airport & is walking distance to lakes!