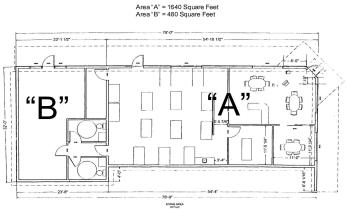

## **Description:**

Opportunity knocks! This charming cottage/cabin style building with great highway visibility (Hwy 184 & Co 5) is the perfect place to grow your business - the best location in the entire destination town of Longville - known for premium fishing, hunting and activities on Woman and Girl Lake for all ages – plus premium lakeshore to purchase and rent. The office is in excellent condition inside & out. It has been used as a real estate office. Open plan (9' ceiling) adjusts to your needs. Oversized 8' front windows provide exposure for showroom. There's ample space for company signs. There are 3 separate entrances & customer parking for 12. No building in town can boast of amenities included with this building. There's a lighted kiosk for product promotion in front at the HUB of the town. The Longville area is one of the strongest economic townships in the county. The building is located ¼ mile from airport & is walking distance to lakes!

## Additional Details:

Year Built 2004
Lot Acres 0.1
Lot Dimensions 48 x 95
School District 118
Taxes \$1,704
Taxes with Assessments \$2,004
Tax Year 2023