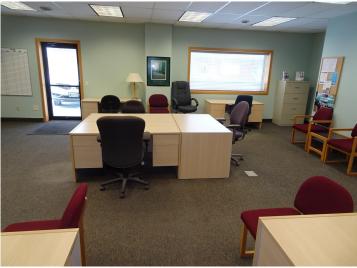

## **Description:**

Opportunity knocks! This charming cottage/cabin style building with great highway visibility (Hwy 184 & Co 5) is the perfect place to grow your business - the best location in the entire destination town of Longville - known for premium fishing, hunting and activities on Woman and Girl Lake for all ages – plus premium lakeshore to purchase and rent. The office is in excellent condition inside & out. It has been used as a real estate office. Open plan (9' ceiling) adjusts to your needs. Oversized 8' front windows provide exposure for showroom. There's ample space for company signs. There are 3 separate entrances & customer parking for 12. No building in town can boast of amenities included with this building. There's a lighted kiosk for product promotion in front at the HUB of the town. The Longville area is one of the strongest economic townships in the county. The building is located ¼ mile from airport & is walking distance to lakes!