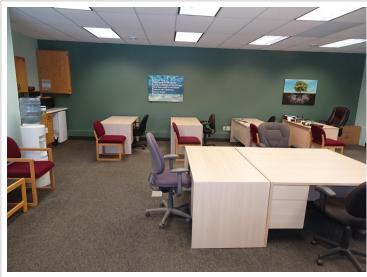

## **Description:**

Opportunity knocks! This charming cottage/cabin style building with great highway visibility (Hwy 184 & Co 5) is the perfect place to grow your business - the best location in the entire destination town of Longville - known for premium fishing, hunting and activities on Woman and Girl Lake for all ages – plus premium lakeshore to purchase and rent. The office is in excellent condition inside & out. It has been used as a real estate office. Open plan (9' ceiling) adjusts to your needs. Oversized 8' front windows provide exposure for showroom. There's ample space for company signs. There are 3 separate entrances & customer parking for 12. No building in town can boast of amenities included with this building. There's a lighted kiosk for product promotion in front at the HUB of the town. The Longville area is one of the strongest economic townships in the county. The building is located ¼ mile from airport & is walking distance to lakes!