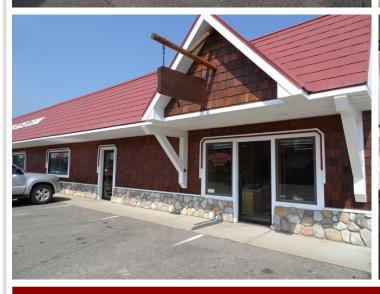

## **Description:**

Opportunity knocks! This charming cottage/cabin style building with great highway visibility (Hwy 184 & Co 5) is the perfect place to grow your business - the best location in the entire destination town of Longville - known for premium fishing, hunting and activities on Woman and Girl Lake for all ages – plus premium lakeshore to purchase and rent. The office is in excellent condition inside & out. It has been used as a real estate office. Open plan (9' ceiling) adjusts to your needs. Oversized 8' front windows provide exposure for showroom. There's ample space for company signs. There are 3 separate entrances & customer parking for 12. No building in town can boast of amenities included with this building. There's a lighted kiosk for product promotion in front at the HUB of the town. The Longville area is one of the strongest economic townships in the county. The building is located ¼ mile from airport & is walking distance to lakes!