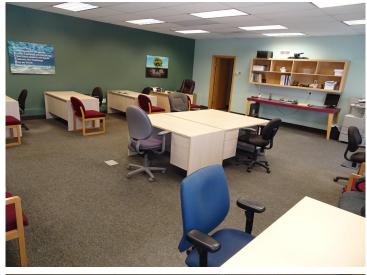

## **Description:**

Opportunity knocks! This charming cottage/cabin style building with great highway visibility (Hwy 184 & Co 5) is the perfect place to grow your business - the best location in the entire destination town of Longville - known for premium fishing, hunting and activities on Woman and Girl Lake for all ages – plus premium lakeshore to purchase and rent. The office is in excellent condition inside & out. It has been used as a real estate office. Open plan (9' ceiling) adjusts to your needs. Oversized 8' front windows provide exposure for showroom. There's ample space for company signs. There are 3 separate entrances & customer parking for 12. No building in town can boast of amenities included with this building. There's a lighted kiosk for product promotion in front at the HUB of the town. The Longville area is one of the strongest economic townships in the county. The building is located ¼ mile from airport & is walking distance to lakes!