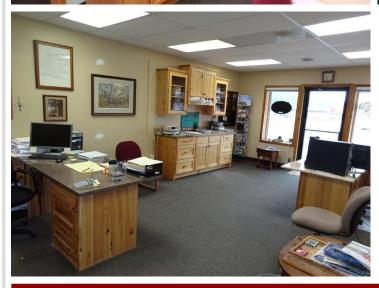

## **Description:**

Opportunity knocks! This charming cottage/cabin style building with great highway visibility (Hwy 184 & Co 5) is the perfect place to grow your business - the best location in the entire destination town of Longville - known for premium fishing, hunting and activities on Woman and Girl Lake for all ages – plus premium lakeshore to purchase and rent. The office is in excellent condition inside & out. It has been used as a real estate office. Open plan (9' ceiling) adjusts to your needs. Oversized 8' front windows provide exposure for showroom. There's ample space for company signs. There are 3 separate entrances & customer parking for 12. No building in town can boast of amenities included with this building. There's a lighted kiosk for product promotion in front at the HUB of the town. The Longville area is one of the strongest economic townships in the county. The building is located ¼ mile from airport & is walking distance to lakes!