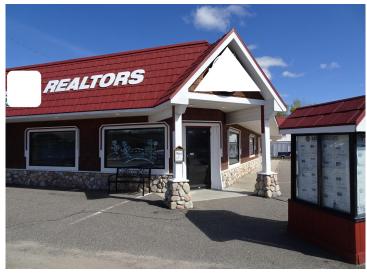

## **Description:**

Opportunity knocks! This charming cottage/cabin style building with great highway visibility (Hwy 184 & Co 5) is the perfect place to grow your business - the best location in the entire destination town of Longville - known for premium fishing, hunting and activities on Woman and Girl Lake for all ages – plus premium lakeshore to purchase and rent. The office is in excellent condition inside & out. It has been used as a real estate office. Open plan (9' ceiling) adjusts to your needs. Oversized 8' front windows provide exposure for showroom. There's ample space for company signs. There are 3 separate entrances & customer parking for 12. No building in town can boast of amenities included with this building. There's a lighted kiosk for product promotion in front at the HUB of the town. The Longville area is one of the strongest economic townships in the county. The building is located ¼ mile from airport & is walking distance to lakes!