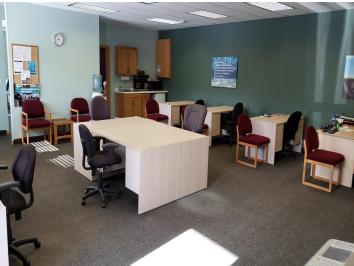

## **Description:**

Opportunity knocks! This charming cottage/cabin style building with great highway visibility (Hwy 184 & Co 5) is the perfect place to grow your business - the best location in the entire destination town of Longville - known for premium fishing, hunting and activities on Woman and Girl Lake for all ages – plus premium lakeshore to purchase and rent. The office is in excellent condition inside & out. It has been used as a real estate office. Open plan (9' ceiling) adjusts to your needs. Oversized 8' front windows provide exposure for showroom. There's ample space for company signs. There are 3 separate entrances & customer parking for 12. No building in town can boast of amenities included with this building. There's a lighted kiosk for product promotion in front at the HUB of the town. The Longville area is one of the strongest economic townships in the county. The building is located ¼ mile from airport & is walking distance to lakes!