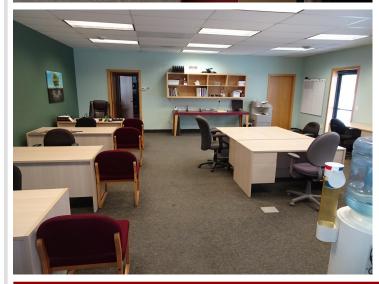

## **Description:**

Opportunity knocks! This charming cottage/cabin style building with great highway visibility (Hwy 184 & Co 5) is the perfect place to grow your business - the best location in the entire destination town of Longville - known for premium fishing, hunting and activities on Woman and Girl Lake for all ages – plus premium lakeshore to purchase and rent. The office is in excellent condition inside & out. It has been used as a real estate office. Open plan (9' ceiling) adjusts to your needs. Oversized 8' front windows provide exposure for showroom. There's ample space for company signs. There are 3 separate entrances & customer parking for 12. No building in town can boast of amenities included with this building. There's a lighted kiosk for product promotion in front at the HUB of the town. The Longville area is one of the strongest economic townships in the county. The building is located ¼ mile from airport & is walking distance to lakes!