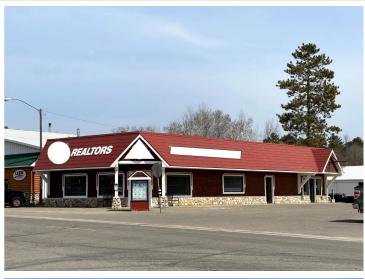

## **Description:**

Opportunity knocks! This charming cottage/cabin style building with great highway visibility (Hwy 184 & Co 5) is the perfect place to grow your business - the best location in the entire destination town of Longville - known for premium fishing, hunting and activities on Woman and Girl Lake for all ages – plus premium lakeshore to purchase and rent. The office is in excellent condition inside & out. It has been used as a real estate office. Open plan (9' ceiling) adjusts to your needs. Oversized 8' front windows provide exposure for showroom. There's ample space for company signs. There are 3 separate entrances & customer parking for 12. No building in town can boast of amenities included with this building. There's a lighted kiosk for product promotion in front at the HUB of the town. The Longville area is one of the strongest economic townships in the county. The building is located ¼ mile from airport & is walking distance to lakes!