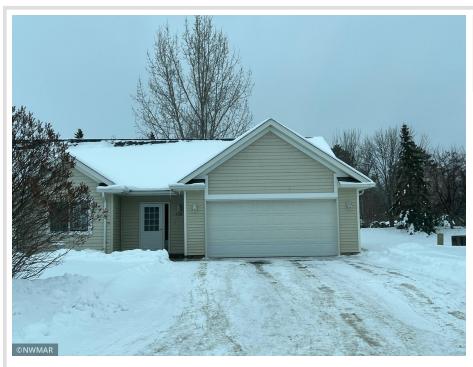

MLS 6322468 Residential

\$208,000

1,235 sq ft 2 bedrooms 2 baths

708 31st Street Bemidji MN 56601

Status: Closed

## **Description:**

Vista North Townhome! Well maintained with beautiful south facing for perfect natural sunlight. Updated kitchen counters, microwave, and kitchen window above the sink. Both bathrooms are updated, with the master having walk-in shower. Don't miss out on your opportunity to be apart of a neighborhood with a perfect location to shopping, grocery, restaurants, hospital/clinic and more!