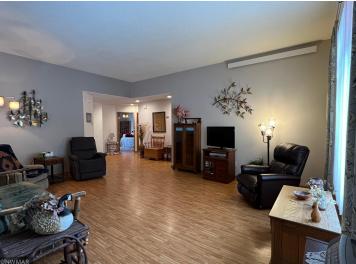

## **Description:**

Vista North Townhome! Well maintained with beautiful south facing for perfect natural sunlight. Updated kitchen counters, microwave, and kitchen window above the sink. Both bathrooms are updated, with the master having walk-in shower. Don't miss out on your opportunity to be apart of a neighborhood with a perfect location to shopping, grocery, restaurants, hospital/clinic and more!