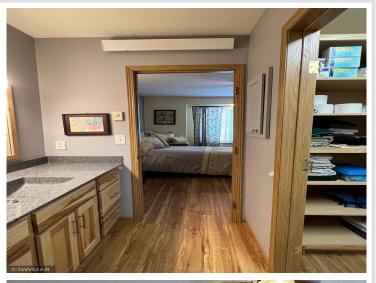

## **Description:**

Vista North Townhome! Well maintained with beautiful south facing for perfect natural sunlight. Updated kitchen counters, microwave, and kitchen window above the sink. Both bathrooms are updated, with the master having walk-in shower. Don't miss out on your opportunity to be apart of a neighborhood with a perfect location to shopping, grocery, restaurants, hospital/clinic and more!