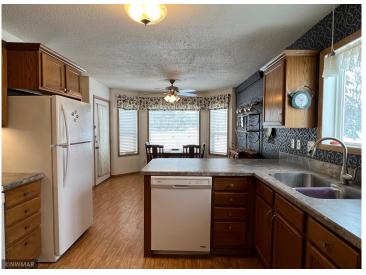

## **Description:**

Vista North Townhome! Well maintained with beautiful south facing for perfect natural sunlight. Updated kitchen counters, microwave, and kitchen window above the sink. Both bathrooms are updated, with the master having walk-in shower. Don't miss out on your opportunity to be apart of a neighborhood with a perfect location to shopping, grocery, restaurants, hospital/clinic and more!