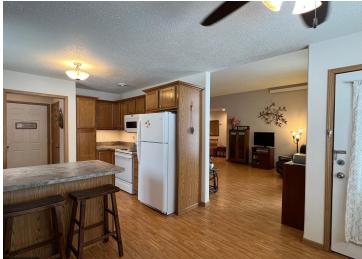

## **Description:**

Vista North Townhome! Well maintained with beautiful south facing for perfect natural sunlight. Updated kitchen counters, microwave, and kitchen window above the sink. Both bathrooms are updated, with the master having walk-in shower. Don't miss out on your opportunity to be apart of a neighborhood with a perfect location to shopping, grocery, restaurants, hospital/clinic and more!