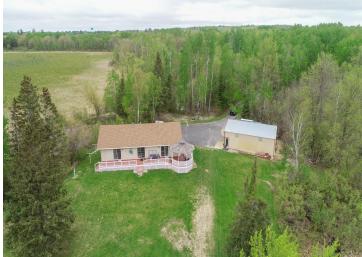

## **Description:**

Looking for privacy, here it is! This home sits on 30 acres of land, including views of a Paquet Lake. Conveniently located a mile off 371 near Hackensack. This is an ideal property for someone who likes to hunt and fish with ample land, 1,000 + ft of lakeshore, and 850 + ft of Boy River frontage.

## **Additional Details:**

Year Built 1997 Lot Acres 30.8

Lot Dimensions 1000x1315x750x857x529

Garage Stalls 1
School District 113
Taxes \$908
Taxes with Assessments \$974
Tax Year 2022