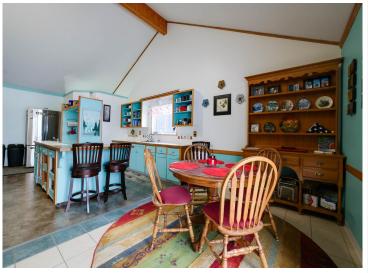

## **Description:**

Looking for privacy, here it is! This home sits on 30 acres of land, including views of a Paquet Lake. Conveniently located a mile off 371 near Hackensack. This is an ideal property for someone who likes to hunt and fish with ample land, 1,000 + ft of lakeshore, and 850 + ft of Boy River frontage.