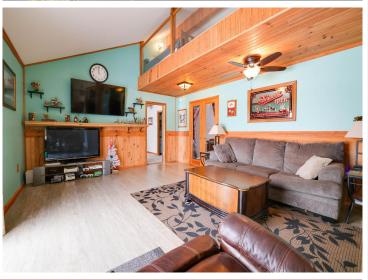

## **Description:**

Looking for privacy, here it is! This home sits on 30 acres of land, including views of a Paquet Lake. Conveniently located a mile off 371 near Hackensack. This is an ideal property for someone who likes to hunt and fish with ample land, 1,000 + ft of lakeshore, and 850 + ft of Boy River frontage.