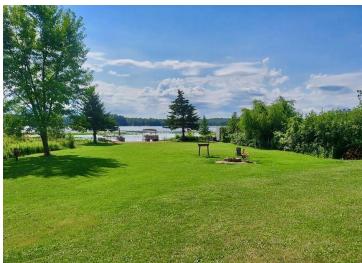

## **Description:**

Looking for privacy, here it is! This home sits on 30 acres of land, including views of a Paquet Lake. Conveniently located a mile off 371 near Hackensack. This is an ideal property for someone who likes to hunt and fish with ample land, 1,000 + ft of lakeshore, and 850 + ft of Boy River frontage.