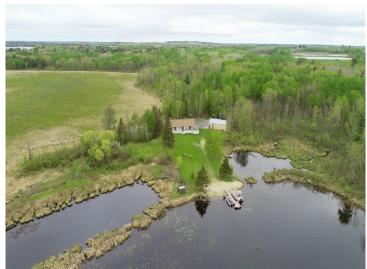

## **Description:**

Looking for privacy, here it is! This home sits on 30 acres of land, including views of a Paquet Lake. Conveniently located a mile off 371 near Hackensack. This is an ideal property for someone who likes to hunt and fish with ample land, 1,000 + ft of lakeshore, and 850 + ft of Boy River frontage.

## **Additional Details:**

Year Built 1997 Lot Acres 30.8

Lot Dimensions 1000x1315x750x857x529

Garage Stalls 1
School District 113
Taxes \$908
Taxes with Assessments \$974
Tax Year 2022