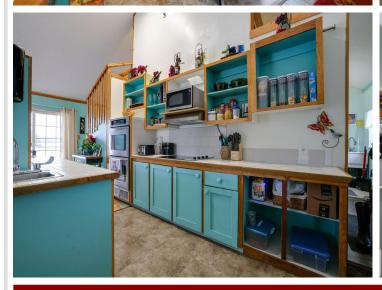

## **Description:**

Looking for privacy, here it is! This home sits on 30 acres of land, including views of a Paquet Lake. Conveniently located a mile off 371 near Hackensack. This is an ideal property for someone who likes to hunt and fish with ample land, 1,000 + ft of lakeshore, and 850 + ft of Boy River frontage.