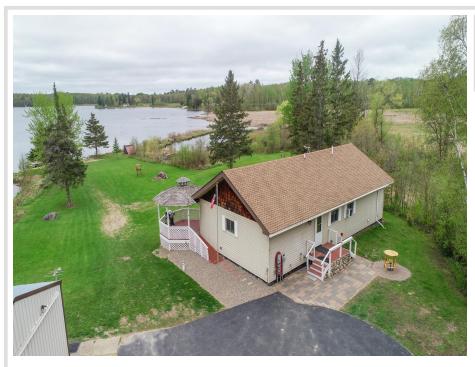

MLS 6323267 Lake Home

\$399,000

1,568 sq ft 3 bedrooms 2 baths

4351 Poquet Drive Hackensack MN 56452

Waterfront: Paquet

Status: Canceled

## **Description:**

Looking for privacy, here it is! This home sits on 30 acres of land, including views of a Paquet Lake. Conveniently located a mile off 371 near Hackensack. This is an ideal property for someone who likes to hunt and fish with ample land, 1,000 + ft of lakeshore, and 850 + ft of Boy River frontage.