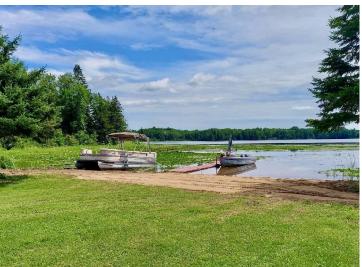

## **Description:**

Looking for privacy, here it is! This home sits on 30 acres of land, including views of a Paquet Lake. Conveniently located a mile off 371 near Hackensack. This is an ideal property for someone who likes to hunt and fish with ample land, 1,000 + ft of lakeshore, and 850 + ft of Boy River frontage.