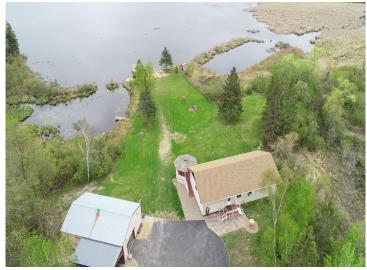

## **Description:**

Looking for privacy, here it is! This home sits on 30 acres of land, including views of a Paquet Lake. Conveniently located a mile off 371 near Hackensack. This is an ideal property for someone who likes to hunt and fish with ample land, 1,000 + ft of lakeshore, and 850 + ft of Boy River frontage.