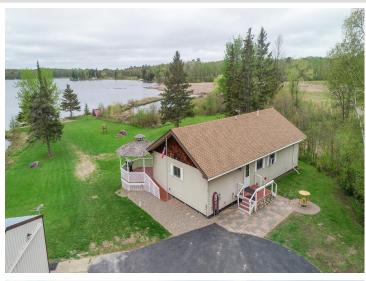

MLS 6323267 Lake Home

\$399,000

1,568 sq ft 3 bedrooms 2 baths

4351 Poquet Drive Hackensack MN 56452

Waterfront: Paquet

Status: Canceled

## **Description:**

Looking for privacy, here it is! This home sits on 30 acres of land, including views of a Paquet Lake. Conveniently located a mile off 371 near Hackensack. This is an ideal property for someone who likes to hunt and fish with ample land, 1,000 + ft of lakeshore, and 850 + ft of Boy River frontage.