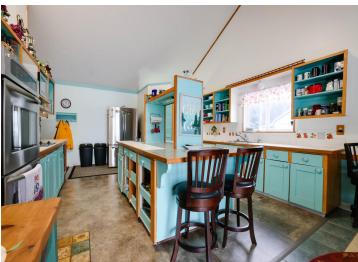

## **Description:**

Looking for privacy, here it is! This home sits on 30 acres of land, including views of a Paquet Lake. Conveniently located a mile off 371 near Hackensack. This is an ideal property for someone who likes to hunt and fish with ample land, 1,000 + ft of lakeshore, and 850 + ft of Boy River frontage.