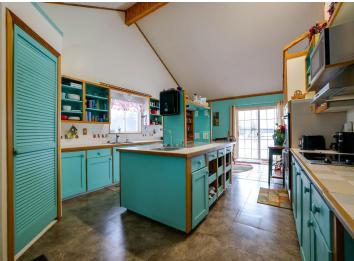

## **Description:**

Looking for privacy, here it is! This home sits on 30 acres of land, including views of a Paquet Lake. Conveniently located a mile off 371 near Hackensack. This is an ideal property for someone who likes to hunt and fish with ample land, 1,000 + ft of lakeshore, and 850 + ft of Boy River frontage.