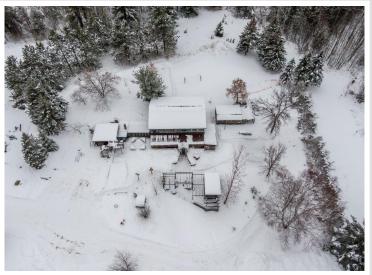

## **Description:**

Discover tons of awesome opportunity with this private, rural Akeley home, centered on more than 32 acres of rolling woods and trails. Whether your goal is a hobby farm, hunting, four-wheeling, or expanding with storage buildings, this property offers everything to make those dreams a reality. Several large garden beds are fenced and ready for spring planting. Enjoy morning coffee in the sun porch while a plethora of songbirds and wildlife come to visit. Tinker on projects in one of many workshop spaces, or in the storage building at the entrance that includes power on its own meter. The perfect finishing project for the ambitious country person. Furthermore, this home is conveniently located a mile from town, and halfway between larger city hubs of Park Rapids and Walker. Dozens of great fishing and recreational lakes are also within minutes.

## Additional Details:

Year Built 1981
Lot Acres 32.83
Lot Dimensions irregular
School District 113
Taxes \$276
Taxes with Assessments \$276
Tax Year 2022