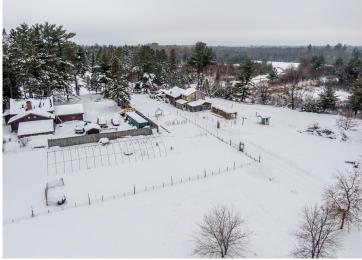

## **Description:**

Discover tons of awesome opportunity with this private, rural Akeley home, centered on more than 32 acres of rolling woods and trails. Whether your goal is a hobby farm, hunting, four-wheeling, or expanding with storage buildings, this property offers everything to make those dreams a reality. Several large garden beds are fenced and ready for spring planting. Enjoy morning coffee in the sun porch while a plethora of songbirds and wildlife come to visit. Tinker on projects in one of many workshop spaces, or in the storage building at the entrance that includes power on its own meter. The perfect finishing project for the ambitious country person. Furthermore, this home is conveniently located a mile from town, and halfway between larger city hubs of Park Rapids and Walker. Dozens of great fishing and recreational lakes are also within minutes.