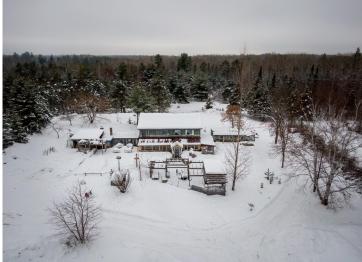

MLS 6324089 Residential

\$135,000

4,096 sq ft 4 bedrooms 2 baths

23166 County 12 Akeley MN 56433

Status: Closed

## **Description:**

Discover tons of awesome opportunity with this private, rural Akeley home, centered on more than 32 acres of rolling woods and trails. Whether your goal is a hobby farm, hunting, four-wheeling, or expanding with storage buildings, this property offers everything to make those dreams a reality. Several large garden beds are fenced and ready for spring planting. Enjoy morning coffee in the sun porch while a plethora of songbirds and wildlife come to visit. Tinker on projects in one of many workshop spaces, or in the storage building at the entrance that includes power on its own meter. The perfect finishing project for the ambitious country person. Furthermore, this home is conveniently located a mile from town, and halfway between larger city hubs of Park Rapids and Walker. Dozens of great fishing and recreational lakes are also within minutes.