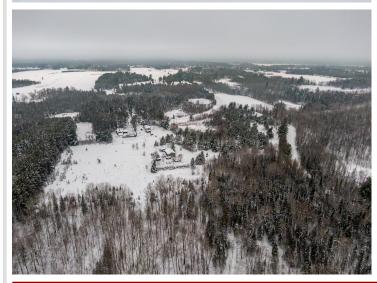

## **Description:**

Discover tons of awesome opportunity with this private, rural Akeley home, centered on more than 32 acres of rolling woods and trails. Whether your goal is a hobby farm, hunting, four-wheeling, or expanding with storage buildings, this property offers everything to make those dreams a reality. Several large garden beds are fenced and ready for spring planting. Enjoy morning coffee in the sun porch while a plethora of songbirds and wildlife come to visit. Tinker on projects in one of many workshop spaces, or in the storage building at the entrance that includes power on its own meter. The perfect finishing project for the ambitious country person. Furthermore, this home is conveniently located a mile from town, and halfway between larger city hubs of Park Rapids and Walker. Dozens of great fishing and recreational lakes are also within minutes.

## Additional Details:

Year Built 1981
Lot Acres 32.83
Lot Dimensions irregular
School District 113
Taxes \$276
Taxes with Assessments \$276
Tax Year 2022