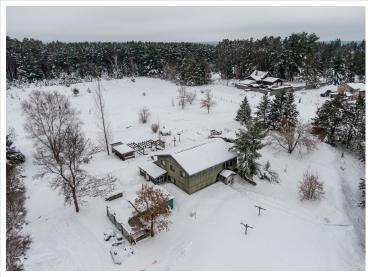

## **Description:**

Discover tons of awesome opportunity with this private, rural Akeley home, centered on more than 32 acres of rolling woods and trails. Whether your goal is a hobby farm, hunting, four-wheeling, or expanding with storage buildings, this property offers everything to make those dreams a reality. Several large garden beds are fenced and ready for spring planting. Enjoy morning coffee in the sun porch while a plethora of songbirds and wildlife come to visit. Tinker on projects in one of many workshop spaces, or in the storage building at the entrance that includes power on its own meter. The perfect finishing project for the ambitious country person. Furthermore, this home is conveniently located a mile from town, and halfway between larger city hubs of Park Rapids and Walker. Dozens of great fishing and recreational lakes are also within minutes.

## Additional Details:

Year Built 1981
Lot Acres 32.83
Lot Dimensions irregular
School District 113
Taxes \$276
Taxes with Assessments \$276
Tax Year 2022