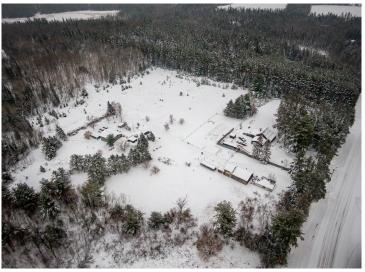

## **Description:**

Discover tons of awesome opportunity with this private, rural Akeley home, centered on more than 32 acres of rolling woods and trails. Whether your goal is a hobby farm, hunting, four-wheeling, or expanding with storage buildings, this property offers everything to make those dreams a reality. Several large garden beds are fenced and ready for spring planting. Enjoy morning coffee in the sun porch while a plethora of songbirds and wildlife come to visit. Tinker on projects in one of many workshop spaces, or in the storage building at the entrance that includes power on its own meter. The perfect finishing project for the ambitious country person. Furthermore, this home is conveniently located a mile from town, and halfway between larger city hubs of Park Rapids and Walker. Dozens of great fishing and recreational lakes are also within minutes.

## Additional Details:

Year Built 1981
Lot Acres 32.83
Lot Dimensions irregular
School District 113
Taxes \$276
Taxes with Assessments \$276
Tax Year 2022