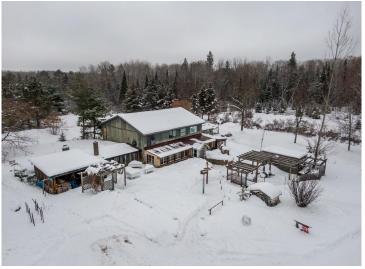

## **Description:**

Discover tons of awesome opportunity with this private, rural Akeley home, centered on more than 32 acres of rolling woods and trails. Whether your goal is a hobby farm, hunting, four-wheeling, or expanding with storage buildings, this property offers everything to make those dreams a reality. Several large garden beds are fenced and ready for spring planting. Enjoy morning coffee in the sun porch while a plethora of songbirds and wildlife come to visit. Tinker on projects in one of many workshop spaces, or in the storage building at the entrance that includes power on its own meter. The perfect finishing project for the ambitious country person. Furthermore, this home is conveniently located a mile from town, and halfway between larger city hubs of Park Rapids and Walker. Dozens of great fishing and recreational lakes are also within minutes.

## Additional Details:

Year Built 1981
Lot Acres 32.83
Lot Dimensions irregular
School District 113
Taxes \$276
Taxes with Assessments \$276
Tax Year 2022