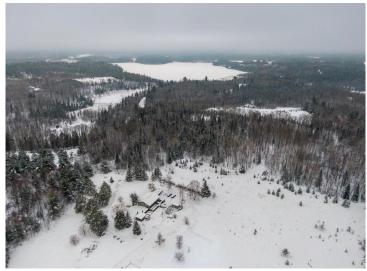

## **Description:**

Discover tons of awesome opportunity with this private, rural Akeley home, centered on more than 32 acres of rolling woods and trails. Whether your goal is a hobby farm, hunting, four-wheeling, or expanding with storage buildings, this property offers everything to make those dreams a reality. Several large garden beds are fenced and ready for spring planting. Enjoy morning coffee in the sun porch while a plethora of songbirds and wildlife come to visit. Tinker on projects in one of many workshop spaces, or in the storage building at the entrance that includes power on its own meter. The perfect finishing project for the ambitious country person. Furthermore, this home is conveniently located a mile from town, and halfway between larger city hubs of Park Rapids and Walker. Dozens of great fishing and recreational lakes are also within minutes.

## Additional Details:

Year Built 1981
Lot Acres 32.83
Lot Dimensions irregular
School District 113
Taxes \$276
Taxes with Assessments \$276
Tax Year 2022