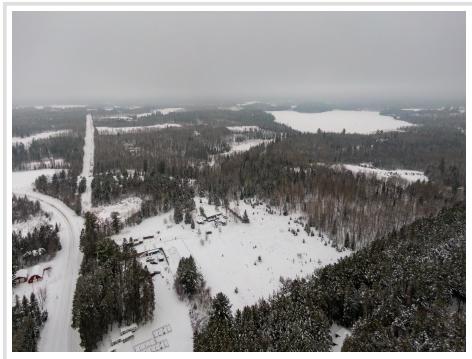

## **Description:**

Discover tons of awesome opportunity with this private, rural Akeley home, centered on more than 32 acres of rolling woods and trails. Whether your goal is a hobby farm, hunting, four-wheeling, or expanding with storage buildings, this property offers everything to make those dreams a reality. Several large garden beds are fenced and ready for spring planting. Enjoy morning coffee in the sun porch while a plethora of songbirds and wildlife come to visit. Tinker on projects in one of many workshop spaces, or in the storage building at the entrance that includes power on its own meter. The perfect finishing project for the ambitious country person. Furthermore, this home is conveniently located a mile from town, and halfway between larger city hubs of Park Rapids and Walker. Dozens of great fishing and recreational lakes are also within minutes.

## Additional Details:

Year Built 1981
Lot Acres 32.83
Lot Dimensions irregular
School District 113
Taxes \$276
Taxes with Assessments \$276
Tax Year 2022