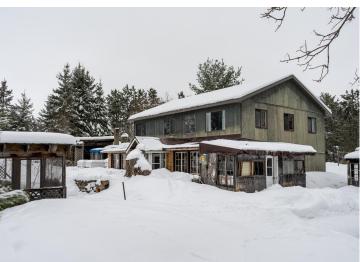

MLS 6324089 Residential

\$135,000

4,096 sq ft 4 bedrooms 2 baths

23166 County 12 Akeley MN 56433

Status: Closed

## **Description:**

Discover tons of awesome opportunity with this private, rural Akeley home, centered on more than 32 acres of rolling woods and trails. Whether your goal is a hobby farm, hunting, four-wheeling, or expanding with storage buildings, this property offers everything to make those dreams a reality. Several large garden beds are fenced and ready for spring planting. Enjoy morning coffee in the sun porch while a plethora of songbirds and wildlife come to visit. Tinker on projects in one of many workshop spaces, or in the storage building at the entrance that includes power on its own meter. The perfect finishing project for the ambitious country person. Furthermore, this home is conveniently located a mile from town, and halfway between larger city hubs of Park Rapids and Walker. Dozens of great fishing and recreational lakes are also within minutes.