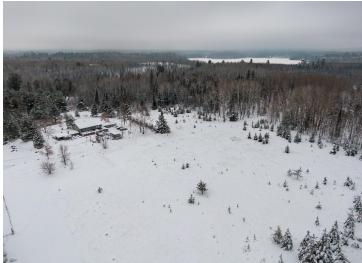

## **Description:**

Discover tons of awesome opportunity with this private, rural Akeley home, centered on more than 32 acres of rolling woods and trails. Whether your goal is a hobby farm, hunting, four-wheeling, or expanding with storage buildings, this property offers everything to make those dreams a reality. Several large garden beds are fenced and ready for spring planting. Enjoy morning coffee in the sun porch while a plethora of songbirds and wildlife come to visit. Tinker on projects in one of many workshop spaces, or in the storage building at the entrance that includes power on its own meter. The perfect finishing project for the ambitious country person. Furthermore, this home is conveniently located a mile from town, and halfway between larger city hubs of Park Rapids and Walker. Dozens of great fishing and recreational lakes are also within minutes.

## Additional Details:

Year Built 1981
Lot Acres 32.83
Lot Dimensions irregular
School District 113
Taxes \$276
Taxes with Assessments \$276
Tax Year 2022