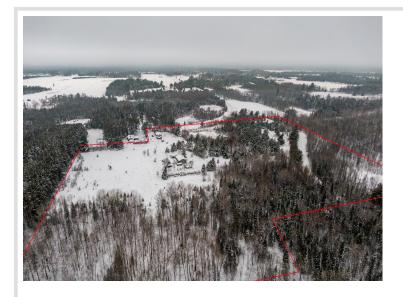

## **Description:**

Discover tons of awesome opportunity with this private, rural Akeley home, centered on more than 32 acres of rolling woods and trails. Whether your goal is a hobby farm, hunting, four-wheeling, or expanding with storage buildings, this property offers everything to make those dreams a reality. Several large garden beds are fenced and ready for spring planting. Enjoy morning coffee in the sun porch while a plethora of songbirds and wildlife come to visit. Tinker on projects in one of many workshop spaces, or in the storage building at the entrance that includes power on its own meter. The perfect finishing project for the ambitious country person. Furthermore, this home is conveniently located a mile from town, and halfway between larger city hubs of Park Rapids and Walker. Dozens of great fishing and recreational lakes are also within minutes.

## Additional Details:

Year Built 1981
Lot Acres 32.83
Lot Dimensions irregular
School District 113
Taxes \$276
Taxes with Assessments \$276
Tax Year 2022