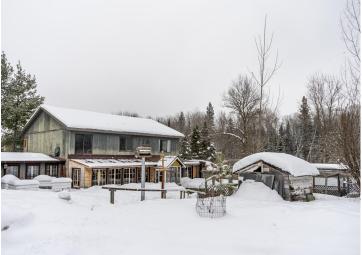

## **Description:**

Discover tons of awesome opportunity with this private, rural Akeley home, centered on more than 32 acres of rolling woods and trails. Whether your goal is a hobby farm, hunting, four-wheeling, or expanding with storage buildings, this property offers everything to make those dreams a reality. Several large garden beds are fenced and ready for spring planting. Enjoy morning coffee in the sun porch while a plethora of songbirds and wildlife come to visit. Tinker on projects in one of many workshop spaces, or in the storage building at the entrance that includes power on its own meter. The perfect finishing project for the ambitious country person. Furthermore, this home is conveniently located a mile from town, and halfway between larger city hubs of Park Rapids and Walker. Dozens of great fishing and recreational lakes are also within minutes.

## Additional Details:

Year Built 1981
Lot Acres 32.83
Lot Dimensions irregular
School District 113
Taxes \$276
Taxes with Assessments \$276
Tax Year 2022