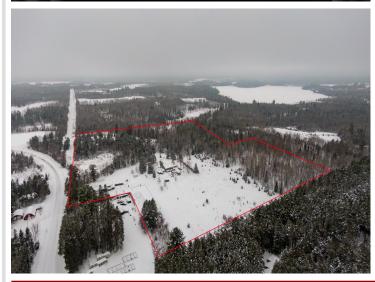

## **Description:**

Discover tons of awesome opportunity with this private, rural Akeley home, centered on more than 32 acres of rolling woods and trails. Whether your goal is a hobby farm, hunting, four-wheeling, or expanding with storage buildings, this property offers everything to make those dreams a reality. Several large garden beds are fenced and ready for spring planting. Enjoy morning coffee in the sun porch while a plethora of songbirds and wildlife come to visit. Tinker on projects in one of many workshop spaces, or in the storage building at the entrance that includes power on its own meter. The perfect finishing project for the ambitious country person. Furthermore, this home is conveniently located a mile from town, and halfway between larger city hubs of Park Rapids and Walker. Dozens of great fishing and recreational lakes are also within minutes.

## Additional Details:

Year Built 1981
Lot Acres 32.83
Lot Dimensions irregular
School District 113
Taxes \$276
Taxes with Assessments \$276
Tax Year 2022