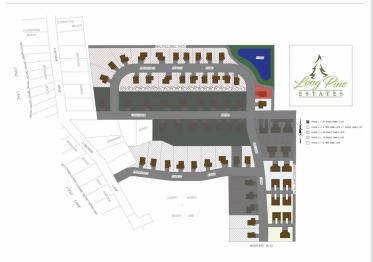

## **Description:**

Long Pine Estates is located near the western edge of Detroit Lakes, just a short walk away from lakeshore on Long Lake. This development offers homeowners a quiet retreat with the convenience of amenities and services in a thriving community, the combination of the seclusion granted by natural surroundings and its desirous Detroit Lakes location make this development one to grant strong consideration as you move forward in building your dream home. Price is for lot only. The cost of your custom home, to be built by seller, will be in addition to this price. Agent to verify specials and taxes. Owner/Builder/Agent

## **Additional Details:**

Lot Acres 0.29

Lot Dimensions 140.36 x 80.33

School District 22
Taxes \$338
Taxes with Assessments \$470
Tax Year 2022