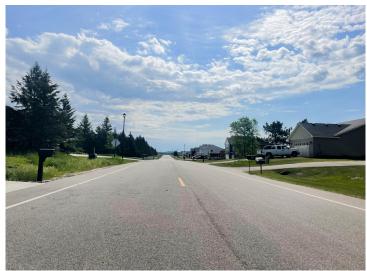

## **Description:**

Long Pine Estates is located near the western edge of Detroit Lakes, just a short walk away from lakeshore on Long Lake. This development offers homeowners a quiet retreat with the convenience of amenities and services in a thriving community, the combination of the seclusion granted by natural surroundings and its desirous Detroit Lakes location make this development one to grant strong consideration as you move forward in building your dream home. Price is for lot only. The cost of your custom home, to be built by seller, will be in addition to this price. Agent to verify specials and taxes. Owner/Builder/Agent

## **Additional Details:**

Lot Acres 0.29

Lot Dimensions 140.36 x 80.33

School District 22
Taxes \$338
Taxes with Assessments \$470
Tax Year 2022