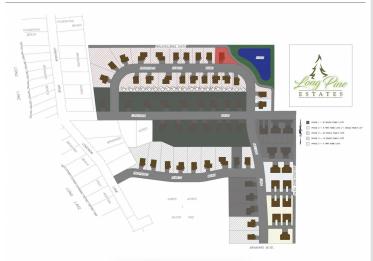

## **Additional Details:**

Lot Acres 0.27

Lot Dimensions 141.26 x 81.26

School District 22
Taxes \$338
Taxes with Assessments \$470
Tax Year 2022