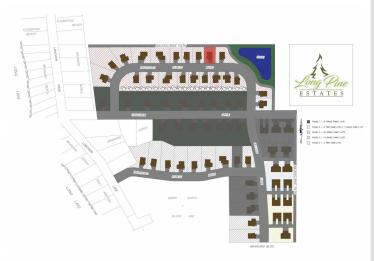

## **Description:**

Long Pine Estates is located near the western edge of Detroit Lakes, just a short walk away from lakeshore on Long Lake. This development offers homeowners a quiet retreat with the convenience of amenities and services in a thriving community, the combination of the seclusion granted by natural surroundings and its desirous Detroit Lakes location make this development one to grant strong consideration as you move forward in building your dream home. Price is for lot only. The cost of your custom home, to be built by seller, will be in addition to this price. Agent to verify specials and taxes. Owner/Builder/Agent

## **Additional Details:**

Lot Acres 0.27

Lot Dimensions 141.26 x 81.26

School District 22
Taxes \$338
Taxes with Assessments \$470
Tax Year 2022