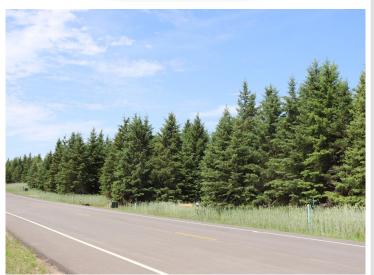

## **Description:**

Long Pine Estates is located near the western edge of Detroit Lakes, just a short walk away from lakeshore on Long Lake. This development offers homeowners a quiet retreat with the convenience of amenities and services in a thriving community, the combination of the seclusion granted by natural surroundings and its desirous Detroit Lakes location make this development one to grant strong consideration as you move forward in building your dream home. Price is for lot only. The cost of your custom home, to be built by seller, will be in addition to this price. Agent to verify specials and taxes. Owner/Builder/Agent

## **Additional Details:**

Lot Acres 0.27

Lot Dimensions 141.26 x 81.26

School District 22
Taxes \$338
Taxes with Assessments \$470
Tax Year 2022