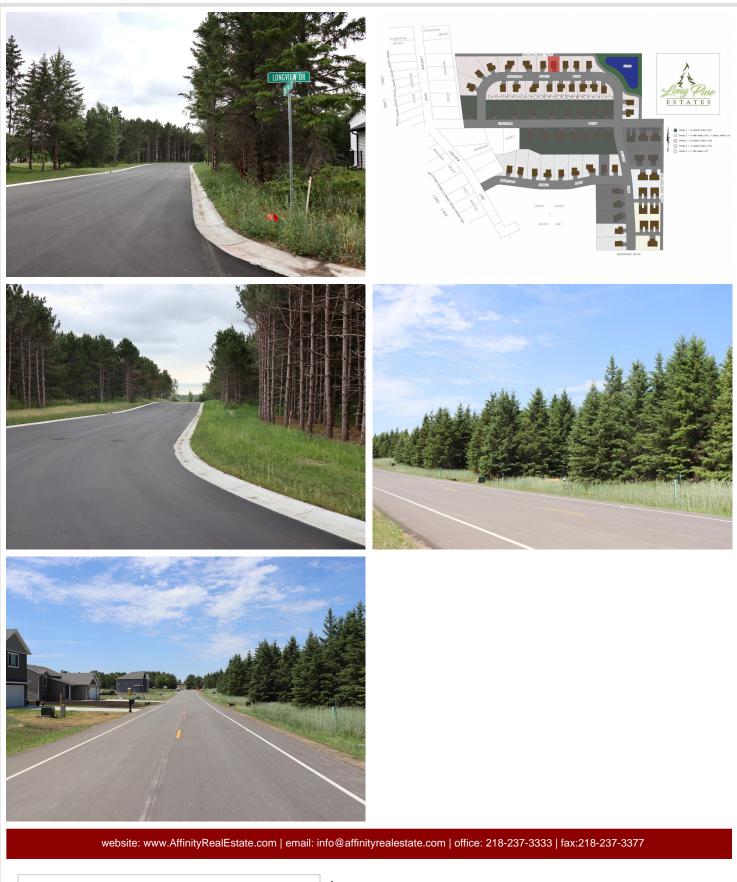

## **Description:**

Long Pine Estates is located near the western edge of Detroit Lakes, just a short walk away from lakeshore on Long Lake. This development offers homeowners a quiet retreat with the convenience of amenities and services in a thriving community, the combination of the seclusion granted by natural surroundings and its desirous Detroit Lakes location make this development one to grant strong consideration as you move forward in building your dream home. Price is for lot only. The cost of your custom home, to be built by seller, will be in addition to this price. Agent to verify specials and taxes. Owner/Builder/Agent

## **Driving Directions:**

Take Hwy 59 S to Long Lake Road, turn on Longview Dr. Follow signs.

Listed By: Counselor Realty Detroit Lakes

Affinity Real Estate Inc. participates in the Regional Multiple Listing Service of Minnesota, Inc Broker Reciprocity (sm) program, allowing us to display other broker's listings on our website. All properties are subject to prior sale, change or withdrawal.