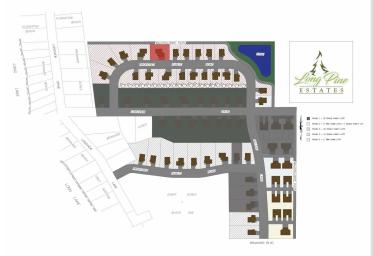

## **Additional Details:**

0.46 Lot Acres

141.25 x 141.70 Lot Dimensions

School District Taxes \$338 Taxes with Assessments \$470 Tax Year 2022