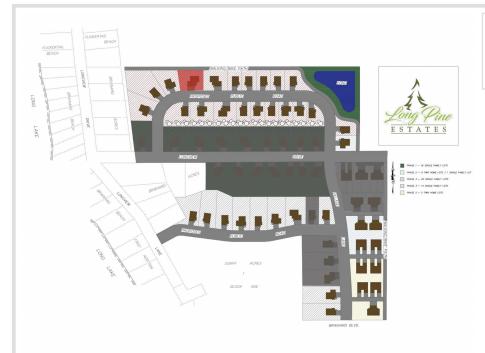

## **Description:**

Long Pine Estates is located near the western edge of Detroit Lakes, just a short walk away from lakeshore on Long Lake. This development offers homeowners a quiet retreat with the convenience of amenities and services in a thriving community, the combination of the seclusion granted by natural surroundings and its desirous Detroit Lakes location make this development one to grant strong consideration as you move forward in building your dream home. Price is for lot only. The cost of your custom home, to be built by seller, will be in addition to this price. Agent to verify specials and taxes. Owner/Builder/Agent

### Additional Details:

| Lot Acres              | 0.46            |
|------------------------|-----------------|
| Lot Dimensions         | 141.25 x 141.70 |
| School District        | 22              |
| Taxes                  | \$338           |
| Taxes with Assessments | \$470           |
| Tax Year               | 2022            |