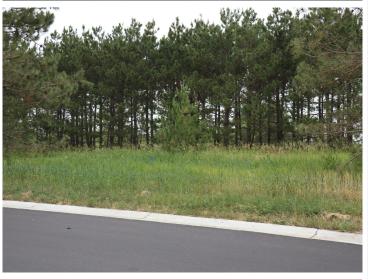

## **Additional Details:**

Lot Acres 0.74

Lot Dimensions 289.08 x 129.85

School District 22
Taxes \$338
Taxes with Assessments \$470
Tax Year 2022