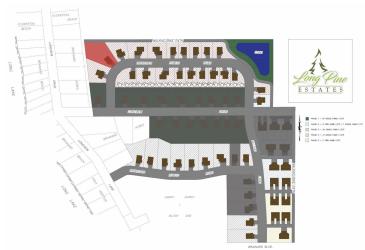

## **Description:**

Long Pine Estates is located near the western edge of Detroit Lakes, just a short walk away from lakeshore on Long Lake. This development offers homeowners a quiet retreat with the convenience of amenities and services in a thriving community, the combination of the seclusion granted by natural surroundings and its desirous Detroit Lakes location make this development one to grant strong consideration as you move forward in building your dream home. Price is for lot only. The cost of your custom home, to be built by seller, will be in addition to this price. Agent to verify specials and taxes. Owner/Builder/Agent

## **Additional Details:**

Lot Acres 0.74

Lot Dimensions 289.08 x 129.85

School District 22
Taxes \$338
Taxes with Assessments \$470
Tax Year 2022