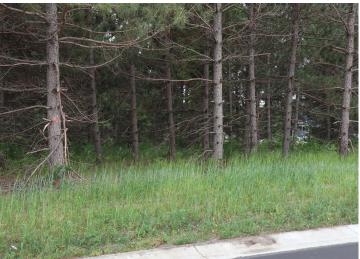

## **Additional Details:**

Lot Acres 0.74

Lot Dimensions 289.08 x 129.85

School District 22
Taxes \$338
Taxes with Assessments \$470
Tax Year 2022