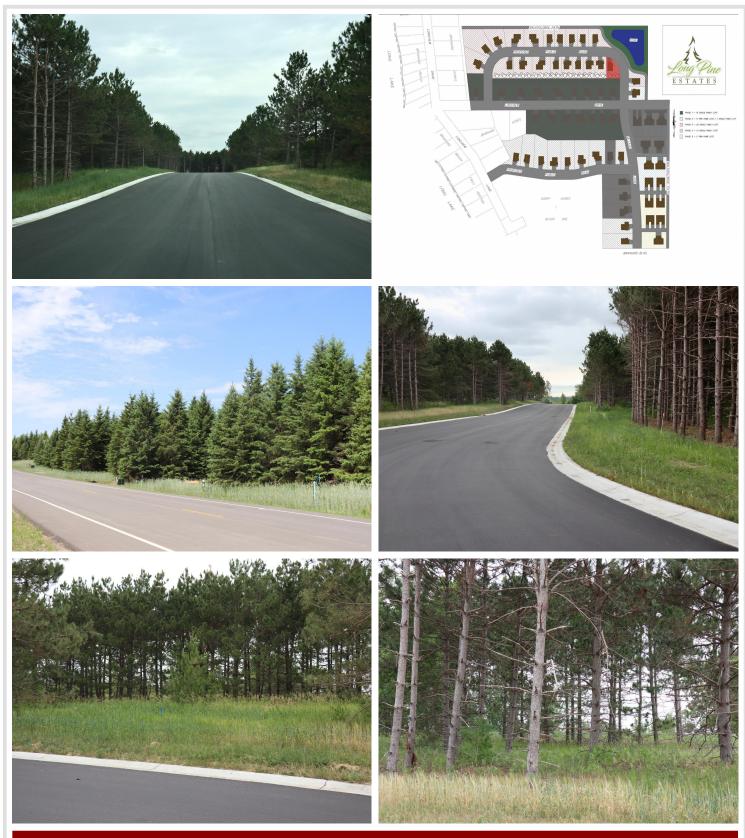

## **Description:**

Long Pine Estates is located near the western edge of Detroit Lakes, just a short walk away from lakeshore on Long Lake. This development offers homeowners a quiet retreat with the convenience of amenities and services in a thriving community, the combination of the seclusion granted by natural surroundings and its desirous Detroit Lakes location make this development one to grant strong consideration as you move forward in building your dream home. Price is for lot only. The cost of your custom home, to be built by seller, will be in addition to this price. Agent to verify specials and taxes. Owner/Builder/Agent