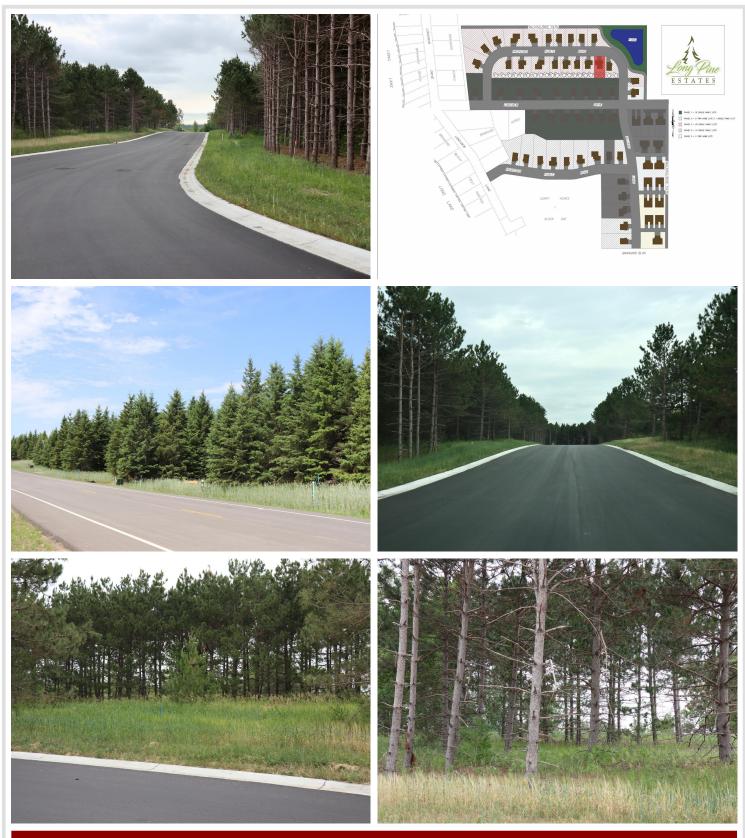

### **Description:**

Long Pine Estates is located near the western edge of Detroit Lakes, just a short walk away from lakeshore on Long Lake. This development offers homeowners a quiet retreat with the convenience of amenities and services in a thriving community, the combination of the seclusion granted by natural surroundings and its desirous Detroit Lakes location make this development one to grant strong consideration as you move forward in building your dream home. Price is for lot only. The cost of your custom home, to be built by seller, will be in addition to this price. Agent to verify specials and taxes. Owner/Builder/Agent

#### Additional Details:

| 0.28           |
|----------------|
| 147.35 x 83.27 |
| 22             |
| \$338          |
| \$470          |
| 2022           |
|                |