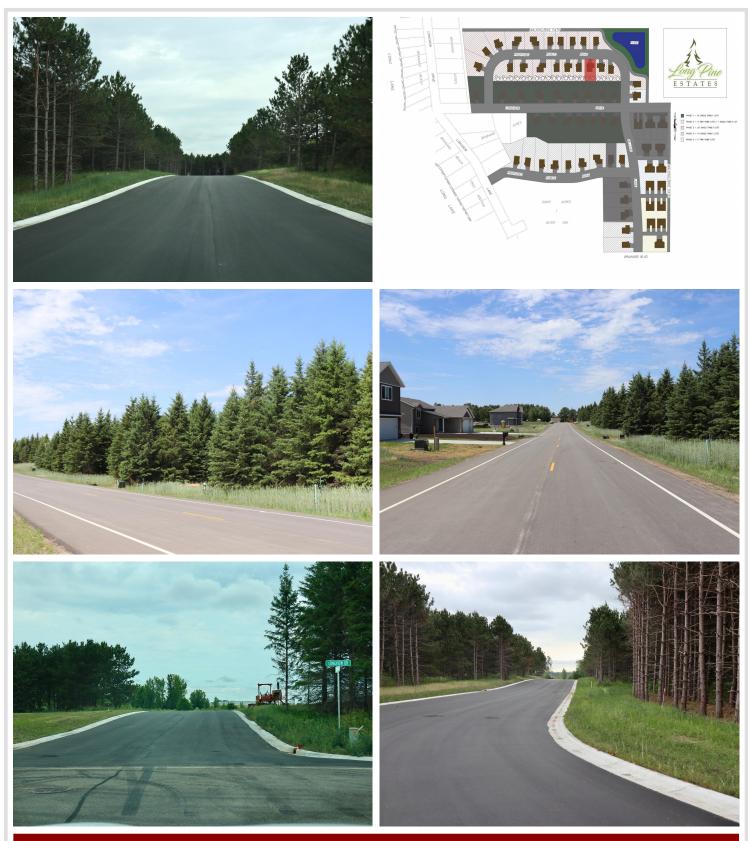

## **Description:**

Long Pine Estates is located near the western edge of Detroit Lakes, just a short walk away from lakeshore on Long Lake. This development offers homeowners a quiet retreat with the convenience of amenities and services in a thriving community, the combination of the seclusion granted by natural surroundings and its desirous Detroit Lakes location make this development one to grant strong consideration as you move forward in building your dream home. Price is for lot only. The cost of your custom home, to be built by seller, will be in addition to this price. Agent to verify specials and taxes. Owner/Builder/Agent

## **Driving Directions:**

Take Hwy 59 S to Long Lake Road, turn on Longview Dr. Follow signs.

Listed By: Counselor Realty Detroit Lakes

Affinity Real Estate Inc. participates in the Regional Multiple Listing Service of Minnesota, Inc Broker Reciprocity (sm) program, allowing us to display other broker's listings on our website. All properties are subject to prior sale, change or withdrawal.