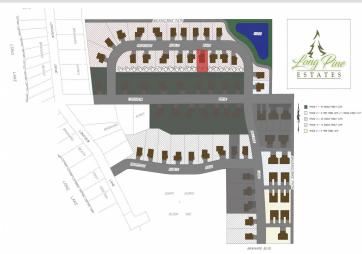

## **Description:**

Long Pine Estates is located near the western edge of Detroit Lakes, just a short walk away from lakeshore on Long Lake. This development offers homeowners a quiet retreat with the convenience of amenities and services in a thriving community, the combination of the seclusion granted by natural surroundings and its desirous Detroit Lakes location make this development one to grant strong consideration as you move forward in building your dream home. Price is for lot only. The cost of your custom home, to be built by seller, will be in addition to this price. Agent to verify specials and taxes. Owner/Builder/Agent

## **Additional Details:**

0.28 Lot Acres

147.35 x 83.27 Lot Dimensions

School District Taxes \$338 Taxes with Assessments \$470 Tax Year 2022