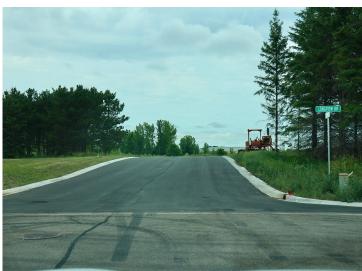

## **Description:**

Long Pine Estates is located near the western edge of Detroit Lakes, just a short walk away from lakeshore on Long Lake. This development offers homeowners a quiet retreat with the convenience of amenities and services in a thriving community, the combination of the seclusion granted by natural surroundings and its desirous Detroit Lakes location make this development one to grant strong consideration as you move forward in building your dream home. Price is for lot only. The cost of your custom home, to be built by seller, will be in addition to this price. Agent to verify specials and taxes. Owner/Builder/Agent

## **Additional Details:**

0.28 Lot Acres

147.35 x 83.27 Lot Dimensions

School District Taxes \$338 Taxes with Assessments \$470 Tax Year 2022