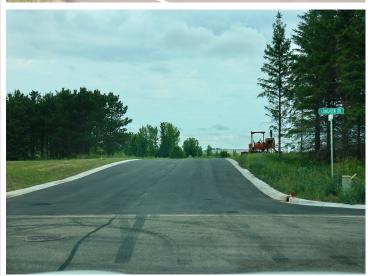

## **Description:**

Long Pine Estates is located near the western edge of Detroit Lakes, just a short walk away from lakeshore on Long Lake. This development offers homeowners a quiet retreat with the convenience of amenities and services in a thriving community, the combination of the seclusion granted by natural surroundings and its desirous Detroit Lakes location make this development one to grant strong consideration as you move forward in building your dream home. Price is for lot only. The cost of your custom home, to be built by seller, will be in addition to this price. Agent to verify specials and taxes. Owner/Builder/Agent

## **Additional Details:**

Lot Acres 0.28

Lot Dimensions 147.35 x 83.27

School District 22
Taxes \$338
Taxes with Assessments \$470
Tax Year 2022