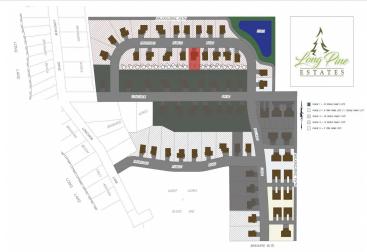

MLS 6325179 Land

\$55,000

0.28 Acres Subdivided

1941 Long Pine Drive Detroit Lakes MN 56501

Status: Active

## **Description:**

Long Pine Estates is located near the western edge of Detroit Lakes, just a short walk away from lakeshore on Long Lake. This development offers homeowners a quiet retreat with the convenience of amenities and services in a thriving community, the combination of the seclusion granted by natural surroundings and its desirous Detroit Lakes location make this development one to grant strong consideration as you move forward in building your dream home. Price is for lot only. The cost of your custom home, to be built by seller, will be in addition to this price. Agent to verify specials and taxes. Owner/Builder/Agent

## **Additional Details:**

Lot Acres 0.28

Lot Dimensions 147.35 x 83.27

School District 22
Taxes \$338
Taxes with Assessments \$470
Tax Year 2022