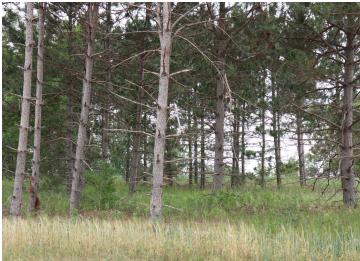

## **Description:**

Long Pine Estates is located near the western edge of Detroit Lakes, just a short walk away from lakeshore on Long Lake. This development offers homeowners a quiet retreat with the convenience of amenities and services in a thriving community, the combination of the seclusion granted by natural surroundings and its desirous Detroit Lakes location make this development one to grant strong consideration as you move forward in building your dream home. Price is for lot only. The cost of your custom home, to be built by seller, will be in addition to this price. Agent to verify specials and taxes. Owner/Builder/Agent

## **Additional Details:**

Lot Acres 0.46

Lot Dimensions 146.53 x 136.33

School District 22
Taxes \$338
Taxes with Assessments \$470
Tax Year 2022