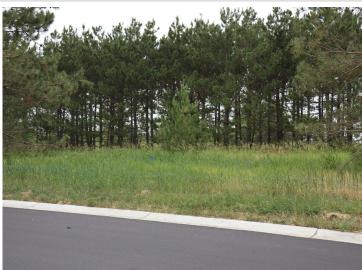

MLS 6325185 Land

\$65,000

0.46 Acres Subdivided

1957 Long Pine Drive Detroit Lakes MN 56501

Status: Active

## **Description:**

Long Pine Estates is located near the western edge of Detroit Lakes, just a short walk away from lakeshore on Long Lake. This development offers homeowners a quiet retreat with the convenience of amenities and services in a thriving community, the combination of the seclusion granted by natural surroundings and its desirous Detroit Lakes location make this development one to grant strong consideration as you move forward in building your dream home. Price is for lot only. The cost of your custom home, to be built by seller, will be in addition to this price. Agent to verify specials and taxes. Owner/Builder/Agent

## **Additional Details:**

Lot Acres 0.46

Lot Dimensions 146.53 x 136.33

School District 22
Taxes \$338
Taxes with Assessments \$470
Tax Year 2022