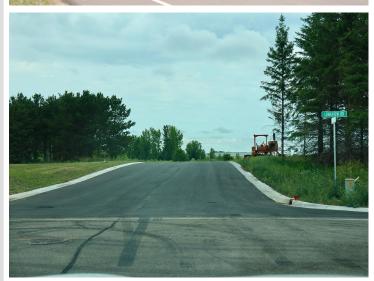

## **Description:**

Long Pine Estates is located near the western edge of Detroit Lakes, just a short walk away from lakeshore on Long Lake. This development offers homeowners a quiet retreat with the convenience of amenities and services in a thriving community, the combination of the seclusion granted by natural surroundings and its desirous Detroit Lakes location make this development one to grant strong consideration as you move forward in building your dream home. Price is for lot only. The cost of your custom home, to be built by seller, will be in addition to this price. Agent to verify specials and taxes. Owner/Builder/Agent

## **Additional Details:**

Lot Acres 0.46

Lot Dimensions 146.53 x 136.33

School District 22
Taxes \$338
Taxes with Assessments \$470
Tax Year 2022