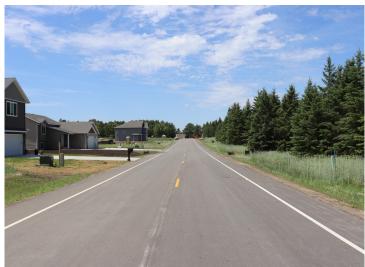

## **Description:**

Long Pine Estates is located near the western edge of Detroit Lakes, just a short walk away from lakeshore on Long Lake. This development offers homeowners a quiet retreat with the convenience of amenities and services in a thriving community, the combination of the seclusion granted by natural surroundings and its desirous Detroit Lakes location make this development one to grant strong consideration as you move forward in building your dream home. Price is for lot only. The cost of your custom home, to be built by seller, will be in addition to this price. Agent to verify specials and taxes. Owner/Builder/Agent

## **Additional Details:**

Lot Acres 0.46

Lot Dimensions 146.53 x 136.33

School District 22
Taxes \$338
Taxes with Assessments \$470
Tax Year 2022