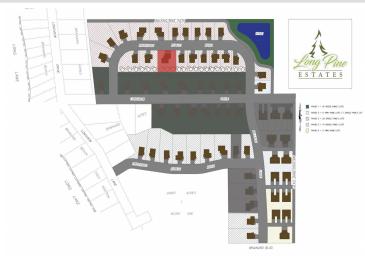

## **Description:**

Long Pine Estates is located near the western edge of Detroit Lakes, just a short walk away from lakeshore on Long Lake. This development offers homeowners a quiet retreat with the convenience of amenities and services in a thriving community, the combination of the seclusion granted by natural surroundings and its desirous Detroit Lakes location make this development one to grant strong consideration as you move forward in building your dream home. Price is for lot only. The cost of your custom home, to be built by seller, will be in addition to this price. Agent to verify specials and taxes. Owner/Builder/Agent

## **Additional Details:**

Lot Acres 0.46

Lot Dimensions 146.53 x 136.33

School District 22
Taxes \$338
Taxes with Assessments \$470
Tax Year 2022