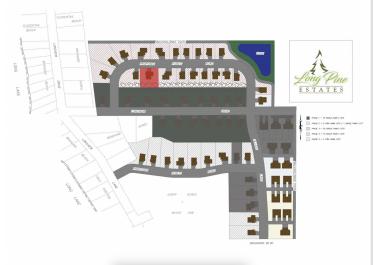

## **Description:**

Long Pine Estates is located near the western edge of Detroit Lakes, just a short walk away from lakeshore on Long Lake. This development offers homeowners a quiet retreat with the convenience of amenities and services in a thriving community, the combination of the seclusion granted by natural surroundings and its desirous Detroit Lakes location make this development one to grant strong consideration as you move forward in building your dream home. Price is for lot only. The cost of your custom home, to be built by seller, will be in addition to this price. Agent to verify specials and taxes. Owner/Builder/Agent

## **Additional Details:**

Lot Acres 0.46

Lot Dimensions 146.53 x 136.33

School District 22
Taxes \$338
Taxes with Assessments \$470
Tax Year 2022