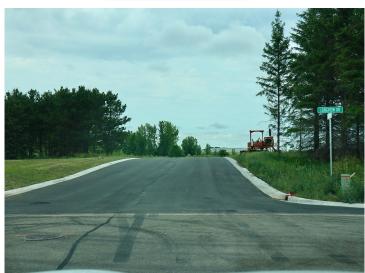

## **Description:**

Long Pine Estates is located near the western edge of Detroit Lakes, just a short walk away from lakeshore on Long Lake. This development offers homeowners a quiet retreat with the convenience of amenities and services in a thriving community, the combination of the seclusion granted by natural surroundings and its desirous Detroit Lakes location make this development one to grant strong consideration as you move forward in building your dream home. Price is for lot only. The cost of your custom home, to be built by seller, will be in addition to this price. Agent to verify specials and taxes. Owner/Builder/Agent

## **Additional Details:**

Lot Acres 0.46

Lot Dimensions 146.53 x 136.33

School District 22
Taxes \$338
Taxes with Assessments \$470
Tax Year 2022

## **Driving Directions:**

Take Hwy 59 S to Long Lake Road, turn on Longview Dr. Follow signs.

Listed By: Counselor Realty Detroit Lakes

Affinity Real Estate Inc. participates in the Regional Multiple Listing Service of Minnesota, Inc Broker Reciprocity (sm) program, allowing us to display other broker's listings on our website. All properties are subject to prior sale, change or withdrawal.