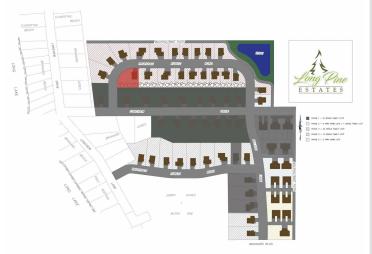

## **Description:**

Long Pine Estates is located near the western edge of Detroit Lakes, just a short walk away from lakeshore on Long Lake. This development offers homeowners a quiet retreat with the convenience of amenities and services in a thriving community, the combination of the seclusion granted by natural surroundings and its desirous Detroit Lakes location make this development one to grant strong consideration as you move forward in building your dream home. Price is for lot only. The cost of your custom home, to be built by seller, will be in addition to this price. Agent to verify specials and taxes. Owner/Builder/Agent

## **Additional Details:**

Lot Acres 0.46

Lot Dimensions 146.53 x 136.33

School District 22
Taxes \$338
Taxes with Assessments \$470
Tax Year 2022