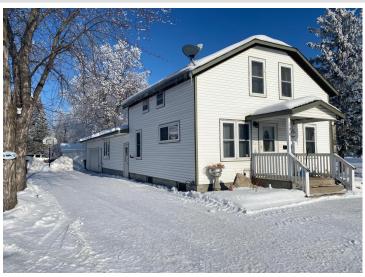

MLS 6325519 Residential

\$129,900

1,515 sq ft 4 bedrooms 2 baths

106 Cedar Avenue Wadena MN 56482

Status: Closed

## **Description:**

Very nice 4 bedroom 2 bath home. Huge main level master bedroom, 3 additional upstairs bedrooms. Heated and finished double garage along with a nice clean basement for storage. Main level laundry and a huge storage shed for all the goodies. Nice home at a great price. Home is available for showing Mon-Fri 9:00 am- 12:00pm and any time weekends. Schedule a showing before it is gone.