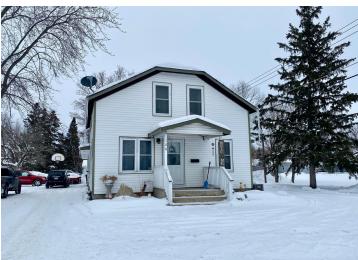

MLS 6325519 Residential

\$129,900

1,515 sq ft 4 bedrooms 2 baths

106 Cedar Avenue Wadena MN 56482

Status: Closed

## **Description:**

Very nice 4 bedroom 2 bath home. Huge main level master bedroom, 3 additional upstairs bedrooms. Heated and finished double garage along with a nice clean basement for storage. Main level laundry and a huge storage shed for all the goodies. Nice home at a great price. Home is available for showing Mon-Fri 9:00 am- 12:00pm and any time weekends. Schedule a showing before it is gone.