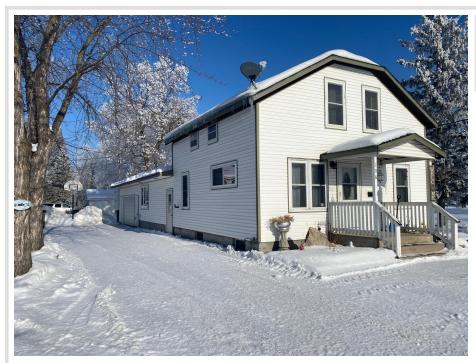

MLS 6325519 Residential

\$129,900

1,515 sq ft 4 bedrooms 2 baths

106 Cedar Avenue Wadena MN 56482

Status: Closed

## **Description:**

Very nice 4 bedroom 2 bath home. Huge main level master bedroom, 3 additional upstairs bedrooms. Heated and finished double garage along with a nice clean basement for storage. Main level laundry and a huge storage shed for all the goodies. Nice home at a great price. Home is available for showing Mon-Fri 9:00 am- 12:00pm and any time weekends. Schedule a showing before it is gone.