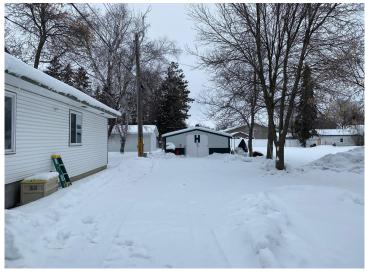

## **Description:**

Very nice 4 bedroom 2 bath home. Huge main level master bedroom, 3 additional upstairs bedrooms. Heated and finished double garage along with a nice clean basement for storage. Main level laundry and a huge storage shed for all the goodies. Nice home at a great price. Home is available for showing Mon-Fri 9:00 am- 12:00pm and any time weekends. Schedule a showing before it is gone.

## **Additional Details:**

Year Built 1910 Lot Acres 0.2

Irregular 85' x 100 '& 85' x 125' Lot Dimensions

Garage Stalls School District 2155 Taxes \$1,268 Taxes with Assessments \$1.268 2022 Tax Year