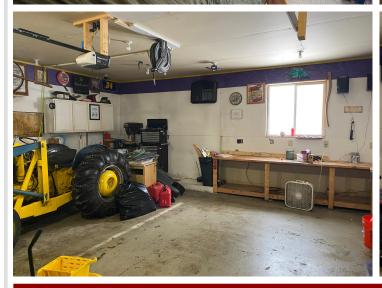

## **Description:**

Very nice 4 bedroom 2 bath home. Huge main level master bedroom, 3 additional upstairs bedrooms. Heated and finished double garage along with a nice clean basement for storage. Main level laundry and a huge storage shed for all the goodies. Nice home at a great price. Home is available for showing Mon-Fri 9:00 am- 12:00pm and any time weekends. Schedule a showing before it is gone.

## **Additional Features:**

Basement: Block Fuel: Natural Gas Garage: 2 Heat: Forced Air Sewer: City Sewer/Connected Water: City Water/Connected Air Conditioning: Central Air