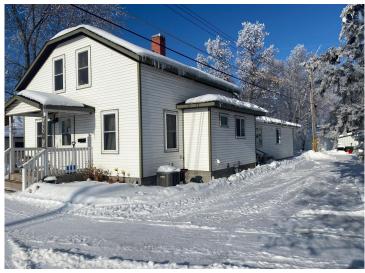

MLS 6325519 Residential

\$129,900

1,515 sq ft 4 bedrooms 2 baths

106 Cedar Avenue Wadena MN 56482

Status: Closed

## **Description:**

Very nice 4 bedroom 2 bath home. Huge main level master bedroom, 3 additional upstairs bedrooms. Heated and finished double garage along with a nice clean basement for storage. Main level laundry and a huge storage shed for all the goodies. Nice home at a great price. Home is available for showing Mon-Fri 9:00 am- 12:00pm and any time weekends. Schedule a showing before it is gone.