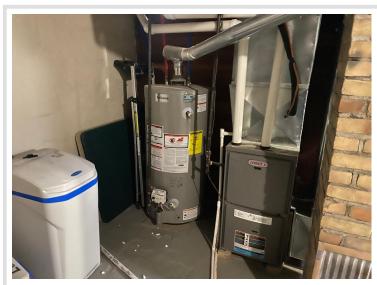

## **Additional Features:**

Basement: Block Fuel: Natural Gas Garage: 2 Heat: Forced Air Sewer: City Sewer/Connected Water: City Water/Connected Air Conditioning: Central Air