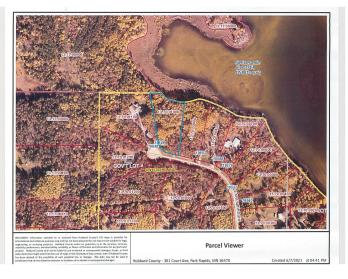

## **Description:**

Beautifully wooded lake lot on Sweitzer Lake, which is a natural environmental lake, and located a few miles NE of the city limits of Park Rapids. Featuring 2.26 acres of beautiful tree coverage, walking trail and 200+ feet of shoreline with an added bonus of underground utilities of electric and cable. Lot is located on a dead end and insures minimal traffic and privacy. You won't believe the nature and beauty that will surround you. Several great building sites and walk-out home might be a great option. What a great place to build your get-a-way!

## **Additional Details:**

Lot Acres 2.26

Lot Dimensions 317x426x185x428

School District 309
Taxes \$420
Taxes with Assessments \$420
Tax Year 2022