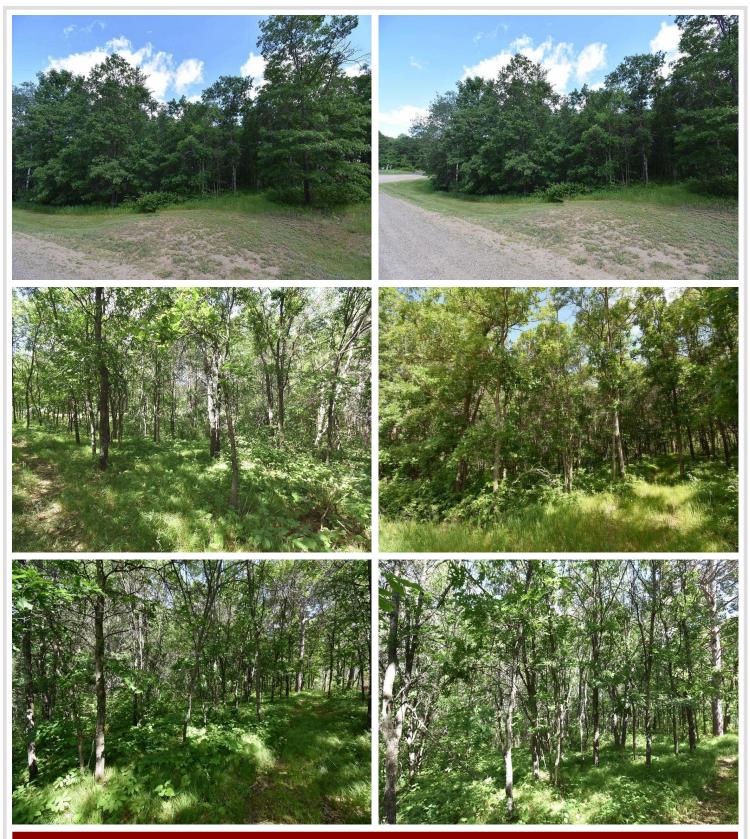

## **Description:**

Beautifully wooded lake lot on Sweitzer Lake, which is a natural environmental lake, and located a few miles NE of the city limits of Park Rapids. Featuring 2.26 acres of beautiful tree coverage, walking trail and 200+ feet of shoreline with an added bonus of underground utilities of electric and cable. Lot is located on a dead end and insures minimal traffic and privacy. You won't believe the nature and beauty that will surround you. Several great building sites and walk-out home might be a great option. What a great place to build your get-a-way!

## **Additional Details:**

Lot Acres 2.26

Lot Dimensions 317x426x185x428

School District 309
Taxes \$420
Taxes with Assessments \$420
Tax Year 2022