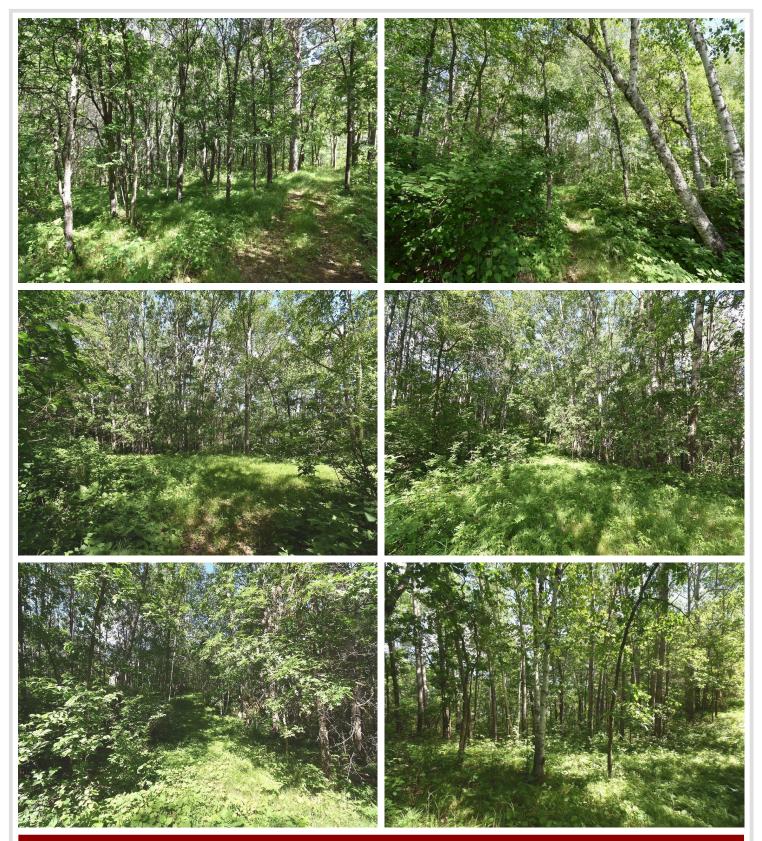

## **Description:**

Beautifully wooded lake lot on Sweitzer Lake, which is a natural environmental lake, and located a few miles NE of the city limits of Park Rapids. Featuring 2.26 acres of beautiful tree coverage, walking trail and 200+ feet of shoreline with an added bonus of underground utilities of electric and cable. Lot is located on a dead end and insures minimal traffic and privacy. You won't believe the nature and beauty that will surround you. Several great building sites and walk-out home might be a great option. What a great place to build your get-a-way!

## **Additional Details:**

Lot Acres 2.26

Lot Dimensions 317x426x185x428

School District 309
Taxes \$420
Taxes with Assessments \$420
Tax Year 2022