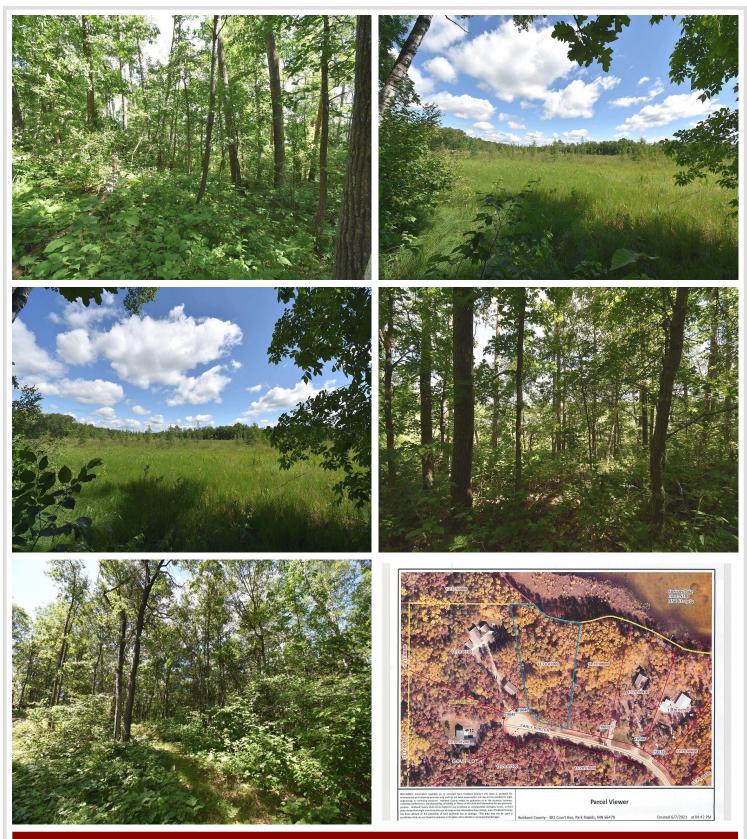

## **Description:**

Beautifully wooded lake lot on Sweitzer Lake, which is a natural environmental lake, and located a few miles NE of the city limits of Park Rapids. Featuring 2.26 acres of beautiful tree coverage, walking trail and 200+ feet of shoreline with an added bonus of underground utilities of electric and cable. Lot is located on a dead end and insures minimal traffic and privacy. You won't believe the nature and beauty that will surround you. Several great building sites and walk-out home might be a great option. What a great place to build your get-a-way!

## **Additional Details:**

Lot Acres 2.26

Lot Dimensions 317x426x185x428

School District 309
Taxes \$420
Taxes with Assessments \$420
Tax Year 2022

## **Driving Directions:**

From 34/71: Go east on 34 to CR 4 turn left and follow to CR 81 turn right and continue to Early Bird Drive, turn left to our sign on right.

Listed By: Affinity Real Estate Inc.