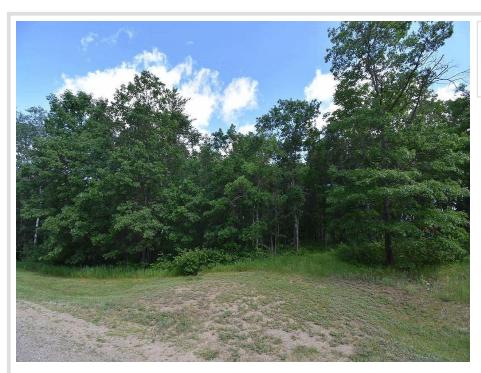

## **Description:**

Beautifully wooded lake lot on Sweitzer Lake, which is a natural environmental lake, and located a few miles NE of the city limits of Park Rapids. Featuring 2.26 acres of beautiful tree coverage, walking trail and 200+ feet of shoreline with an added bonus of underground utilities of electric and cable. Lot is located on a dead end and insures minimal traffic and privacy. You won't believe the nature and beauty that will surround you. Several great building sites and walk-out home might be a great option. What a great place to build your get-a-way!

## **Additional Details:**

Lot Acres 2.26

Lot Dimensions 317x426x185x428

School District 309
Taxes \$420
Taxes with Assessments \$420
Tax Year 2022