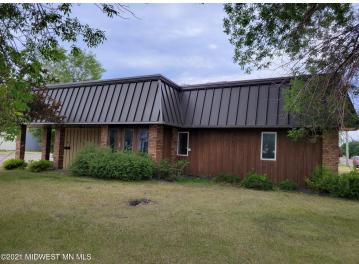

## **Description:**

This affordable commercial building is a blank slate for you new business, with off street parking, a garage stall, and lots of interior space for retail or office space. Interior walls can be moved, so bring your imagination and business plan! Property consists of 3 city lots, so there is room to grow if needed. Cold storage building attached on the back. Awesome main street location in busy Perham!

## **Additional Details:**

Year Built 1969 Lot Acres 0.48 Lot Dimensions 150 x 140

Garage Stalls School District 549 Taxes \$2,560 Taxes with Assessments \$2.644 2022 Tax Year