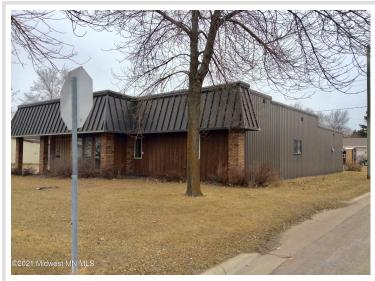

## **Description:**

This affordable commercial building is a blank slate for you new business, with off street parking, a garage stall, and lots of interior space for retail or office space. Interior walls can be moved, so bring your imagination and business plan! Property consists of 3 city lots, so there is room to grow if needed. Cold storage building attached on the back. Awesome main street location in busy Perham!