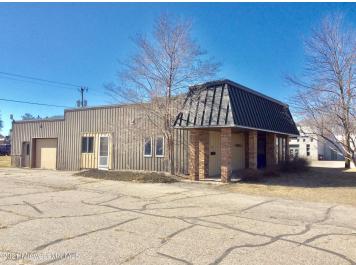

## **Description:**

This affordable commercial building is a blank slate for you new business, with off street parking, a garage stall, and lots of interior space for retail or office space. Interior walls can be moved, so bring your imagination and business plan! Property consists of 3 city lots, so there is room to grow if needed. Cold storage building attached on the back. Awesome main street location in busy Perham!