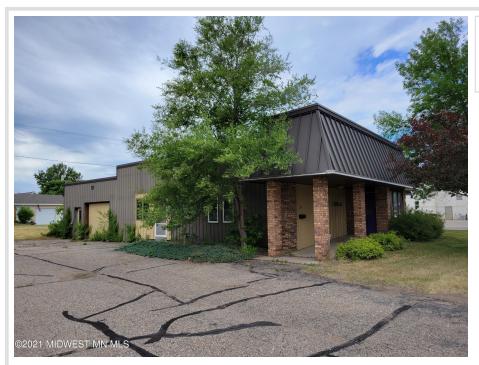

## **Description:**

This affordable commercial building is a blank slate for you new business, with off street parking, a garage stall, and lots of interior space for retail or office space. Interior walls can be moved, so bring your imagination and business plan! Property consists of 3 city lots, so there is room to grow if needed. Cold storage building attached on the back. Awesome main street location in busy Perham!

## **Driving Directions:**

On Main Street in Perham, go to 745 West Main Street

Listed By: COLDWELL BANKER AT THE LAKES

Affinity Real Estate Inc. participates in the Regional Multiple Listing Service of Minnesota, Inc Broker Reciprocity (sm) program, allowing us to display other broker's listings on our website. All properties are subject to prior sale, change or withdrawal.