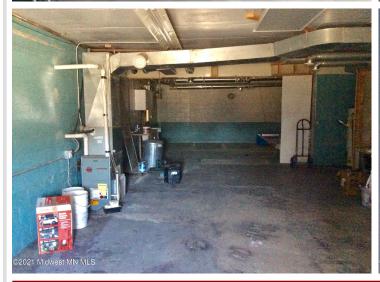

## **Description:**

This affordable commercial building is a blank slate for you new business, with off street parking, a garage stall, and lots of interior space for retail or office space. Interior walls can be moved, so bring your imagination and business plan! Property consists of 3 city lots, so there is room to grow if needed. Cold storage building attached on the back. Awesome main street location in busy Perham!

## **Additional Features:**

Fuel: Natural Gas Garage: 1 Heat: Forced Air Sewer: City Sewer/Connected Water: City Water/Connected Air Conditioning: Central Air