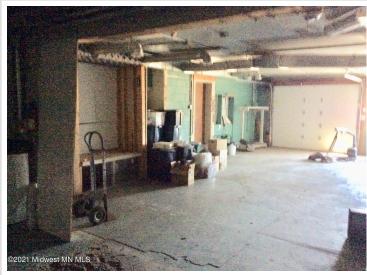

## **Description:**

This affordable commercial building is a blank slate for you new business, with off street parking, a garage stall, and lots of interior space for retail or office space. Interior walls can be moved, so bring your imagination and business plan! Property consists of 3 city lots, so there is room to grow if needed. Cold storage building attached on the back. Awesome main street location in busy Perham!