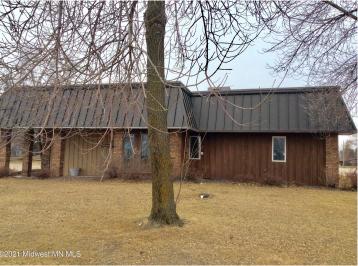

## **Description:**

This affordable commercial building is a blank slate for you new business, with off street parking, a garage stall, and lots of interior space for retail or office space. Interior walls can be moved, so bring your imagination and business plan! Property consists of 3 city lots, so there is room to grow if needed. Cold storage building attached on the back. Awesome main street location in busy Perham!

## **Additional Details:**

Year Built 1969 Lot Acres 0.48 Lot Dimensions 150 x 140

Garage Stalls School District 549 Taxes \$2,560 Taxes with Assessments \$2.644 2022 Tax Year