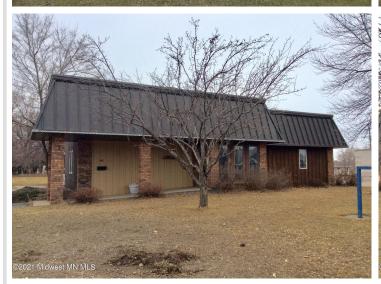

## **Description:**

This affordable commercial building is a blank slate for you new business, with off street parking, a garage stall, and lots of interior space for retail or office space. Interior walls can be moved, so bring your imagination and business plan! Property consists of 3 city lots, so there is room to grow if needed. Cold storage building attached on the back. Awesome main street location in busy Perham!

## **Additional Details:**

Year Built 1969 Lot Acres 0.48 Lot Dimensions 150 x 140

Garage Stalls School District 549 Taxes \$2,560 Taxes with Assessments \$2.644 2022 Tax Year