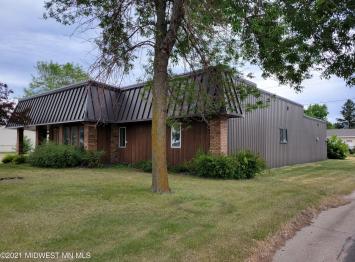

## **Description:**

This affordable commercial building is a blank slate for you new business, with off street parking, a garage stall, and lots of interior space for retail or office space. Interior walls can be moved, so bring your imagination and business plan! Property consists of 3 city lots, so there is room to grow if needed. Cold storage building attached on the back. Awesome main street location in busy Perham!

## **Additional Details:**

Year Built 1969 Lot Acres 0.48 Lot Dimensions 150 x 140

Garage Stalls School District 549 Taxes \$2,560 Taxes with Assessments \$2.644 2022 Tax Year