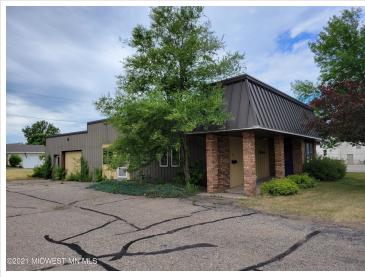

## **Description:**

This affordable commercial building is a blank slate for you new business, with off street parking, a garage stall, and lots of interior space for retail or office space. Interior walls can be moved, so bring your imagination and business plan! Property consists of 3 city lots, so there is room to grow if needed. Cold storage building attached on the back. Awesome main street location in busy Perham!

## **Driving Directions:**

On Main Street in Perham, go to 745 West Main Street

Listed By: COLDWELL BANKER AT THE LAKES

Affinity Real Estate Inc. participates in the Regional Multiple Listing Service of Minnesota, Inc Broker Reciprocity (sm) program, allowing us to display other broker's listings on our website. All properties are subject to prior sale, change or withdrawal.