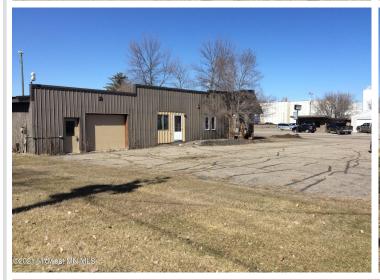

## **Description:**

This affordable commercial building is a blank slate for you new business, with off street parking, a garage stall, and lots of interior space for retail or office space. Interior walls can be moved, so bring your imagination and business plan! Property consists of 3 city lots, so there is room to grow if needed. Cold storage building attached on the back. Awesome main street location in busy Perham!

## **Additional Details:**

Year Built 1969 Lot Acres 0.48 Lot Dimensions 150 x 140

Garage Stalls School District 549 Taxes \$2,560 Taxes with Assessments \$2.644 2022 Tax Year