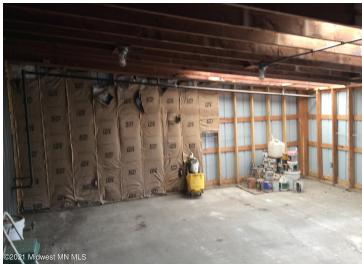

## **Description:**

This affordable commercial building is a blank slate for you new business, with off street parking, a garage stall, and lots of interior space for retail or office space. Interior walls can be moved, so bring your imagination and business plan! Property consists of 3 city lots, so there is room to grow if needed. Cold storage building attached on the back. Awesome main street location in busy Perham!

## **Additional Features:**

Fuel: Natural Gas Garage: 1 Heat: Forced Air Sewer: City Sewer/Connected Water: City Water/Connected Air Conditioning: Central Air