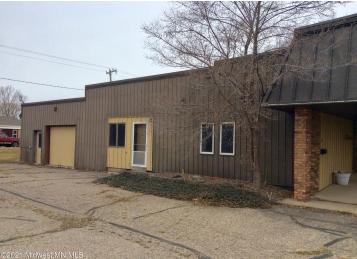

## **Description:**

This affordable commercial building is a blank slate for you new business, with off street parking, a garage stall, and lots of interior space for retail or office space. Interior walls can be moved, so bring your imagination and business plan! Property consists of 3 city lots, so there is room to grow if needed. Cold storage building attached on the back. Awesome main street location in busy Perham!