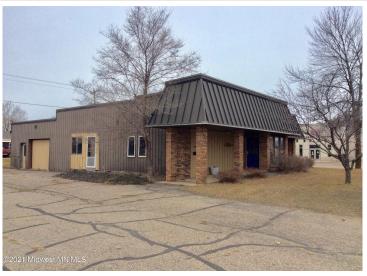

## **Description:**

This affordable commercial building is a blank slate for you new business, with off street parking, a garage stall, and lots of interior space for retail or office space. Interior walls can be moved, so bring your imagination and business plan! Property consists of 3 city lots, so there is room to grow if needed. Cold storage building attached on the back. Awesome main street location in busy Perham!