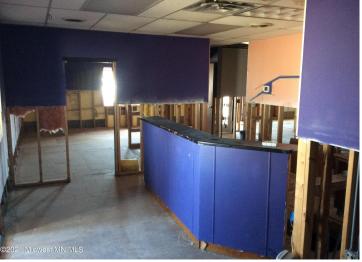

## **Description:**

This affordable commercial building is a blank slate for you new business, with off street parking, a garage stall, and lots of interior space for retail or office space. Interior walls can be moved, so bring your imagination and business plan! Property consists of 3 city lots, so there is room to grow if needed. Cold storage building attached on the back. Awesome main street location in busy Perham!