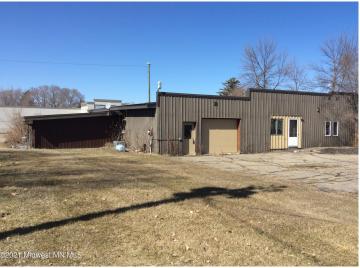

## **Description:**

This affordable commercial building is a blank slate for you new business, with off street parking, a garage stall, and lots of interior space for retail or office space. Interior walls can be moved, so bring your imagination and business plan! Property consists of 3 city lots, so there is room to grow if needed. Cold storage building attached on the back. Awesome main street location in busy Perham!

## **Additional Details:**

Year Built 1969 Lot Acres 0.48 Lot Dimensions 150 x 140

Garage Stalls School District 549 Taxes \$2,560 Taxes with Assessments \$2.644 2022 Tax Year