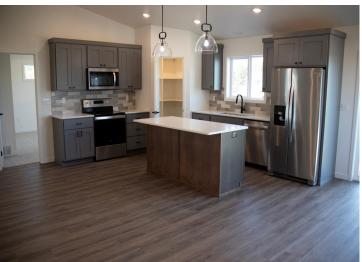

## **Description:**

Check out this beautifully built 4 Bedroom 3 Bathroom home with an open floor concept. The master suite has a walk in closet along with a spacious bathroom. Laundry is located on the main level. Spacious family room along with an oversized mechanical room for extra storage. There is also an oversized 3 stall attached garage. It is located on the South side of Detroit Lakes. Just down the road is the Long Lake Park and boat access. Agent to verify all taxes. Owner/Builder/Agent