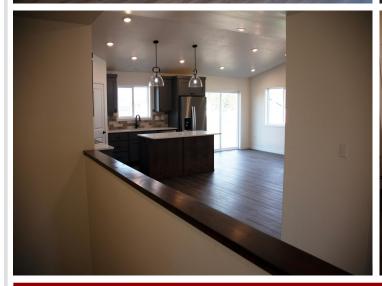

## **Description:**

Check out this beautifully built 4 Bedroom 3 Bathroom home with an open floor concept. The master suite has a walk in closet along with a spacious bathroom. Laundry is located on the main level. Spacious family room along with an oversized mechanical room for extra storage. There is also an oversized 3 stall attached garage. It is located on the South side of Detroit Lakes. Just down the road is the Long Lake Park and boat access. Agent to verify all taxes. Owner/Builder/Agent