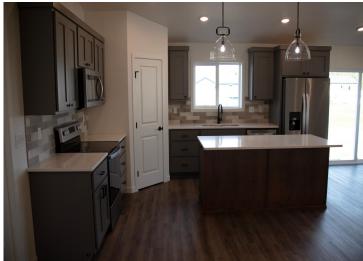

## **Description:**

Check out this beautifully built 4 Bedroom 3 Bathroom home with an open floor concept. The master suite has a walk in closet along with a spacious bathroom. Laundry is located on the main level. Spacious family room along with an oversized mechanical room for extra storage. There is also an oversized 3 stall attached garage. It is located on the South side of Detroit Lakes. Just down the road is the Long Lake Park and boat access. Agent to verify all taxes. Owner/Builder/Agent