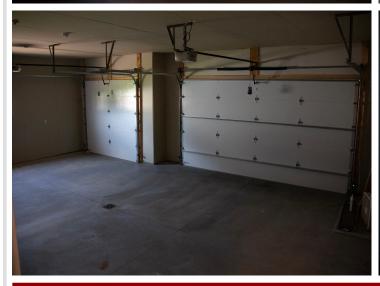

## **Description:**

Check out this beautifully built 4 Bedroom 3 Bathroom home with an open floor concept. The master suite has a walk in closet along with a spacious bathroom. Laundry is located on the main level. Spacious family room along with an oversized mechanical room for extra storage. There is also an oversized 3 stall attached garage. It is located on the South side of Detroit Lakes. Just down the road is the Long Lake Park and boat access. Agent to verify all taxes. Owner/Builder/Agent

## **Additional Details:**

Year Built 2023 Lot Acres 0.46

Lot Dimensions 164.02 x 119.54

Garage Stalls 3 School District 22 Taxes \$338 Taxes with Assessments \$470 Tax Year 2022

## **Additional Features:**

Basement: Full Fuel: Natural Gas Garage: 3 Heat: Forced Air Sewer: City Sewer/Connected Water: City Water/Connected Air Conditioning: Central Air