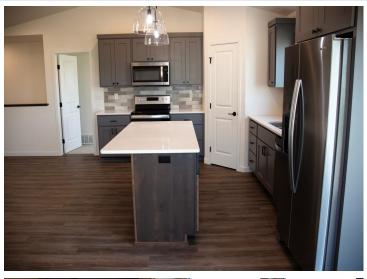

## **Description:**

Check out this beautifully built 4 Bedroom 3 Bathroom home with an open floor concept. The master suite has a walk in closet along with a spacious bathroom. Laundry is located on the main level. Spacious family room along with an oversized mechanical room for extra storage. There is also an oversized 3 stall attached garage. It is located on the South side of Detroit Lakes. Just down the road is the Long Lake Park and boat access. Agent to verify all taxes. Owner/Builder/Agent