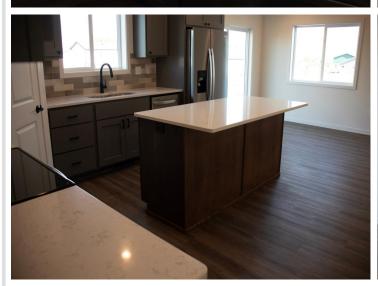

## **Description:**

Check out this beautifully built 4 Bedroom 3 Bathroom home with an open floor concept. The master suite has a walk in closet along with a spacious bathroom. Laundry is located on the main level. Spacious family room along with an oversized mechanical room for extra storage. There is also an oversized 3 stall attached garage. It is located on the South side of Detroit Lakes. Just down the road is the Long Lake Park and boat access. Agent to verify all taxes. Owner/Builder/Agent