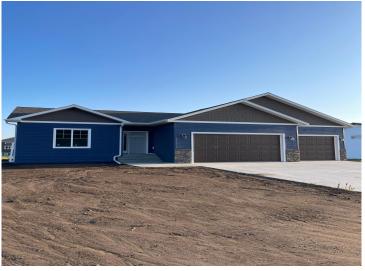

MLS 6326354 Residential

\$539,900

2,826 sq ft 4 bedrooms 3 baths

1920 Long Prairie Lane Detroit Lakes MN 56501

Status: Canceled

## **Description:**

Check out this beautifully built 4 Bedroom 3 Bathroom home with an open floor concept. The master suite has a walk in closet along with a spacious bathroom. Laundry is located on the main level. Spacious family room along with an oversized mechanical room for extra storage. There is also an oversized 3 stall attached garage. It is located on the South side of Detroit Lakes. Just down the road is the Long Lake Park and boat access. Agent to verify all taxes. Owner/Builder/Agent