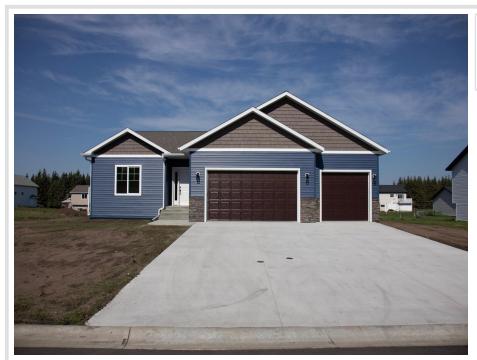

MLS 6326354 Residential

\$539,900

2,826 sq ft 4 bedrooms 3 baths

1920 Long Prairie Lane Detroit Lakes MN 56501

Status: Canceled

## **Description:**

Check out this beautifully built 4 Bedroom 3 Bathroom home with an open floor concept. The master suite has a walk in closet along with a spacious bathroom. Laundry is located on the main level. Spacious family room along with an oversized mechanical room for extra storage. There is also an oversized 3 stall attached garage. It is located on the South side of Detroit Lakes. Just down the road is the Long Lake Park and boat access. Agent to verify all taxes. Owner/Builder/Agent