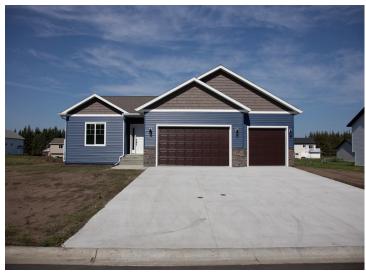

MLS 6326354 Residential

\$539,900

2,826 sq ft 4 bedrooms 3 baths

1920 Long Prairie Lane Detroit Lakes MN 56501

Status: Canceled

## **Description:**

Check out this beautifully built 4 Bedroom 3 Bathroom home with an open floor concept. The master suite has a walk in closet along with a spacious bathroom. Laundry is located on the main level. Spacious family room along with an oversized mechanical room for extra storage. There is also an oversized 3 stall attached garage. It is located on the South side of Detroit Lakes. Just down the road is the Long Lake Park and boat access. Agent to verify all taxes. Owner/Builder/Agent