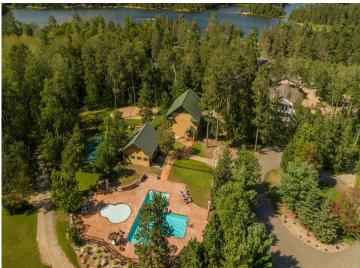

### **Description:**

Welcome to Resort Style Vacation Ownership on Clamshell Lake of the Whitefish Chain! Enjoy true maintenance free living in a beautiful, exceptionally cared for lake home on Clamshell Lake! All utilities, taxes and fees are covered in your annual dues. When you are not enjoying the benefits of lake life, allow others to rent your lake home and reap the financial benefits! Convenient location in the heart of the Lakes Area and all the amenities of a large resort, but with a small town vibe. Amazing sand beach, dock space, water toys, fire pit for memorable campfires for the whole crew, and plenty of water to explore - 14,000 acres of the Whitefish Chain! Lakes Area golf courses are within close proximity to test your skills! Enjoy the expansive manicured grounds and the entire Whitefish Chain - finish the days' activities and relax to your beautiful home on the lake! Each share (1/10th ownership \$60k) sold turn-key -- fully furnished and equipped!

### **Driving Directions:**

From Crosslake - South on #66 to West on #103 to North on #39 to West on #16 to Right on S Clamshell Drive. Turn left towards the Lodge, follow 1-way loop past pool to 35308 Vacation Dr to unit labeled "Loon"