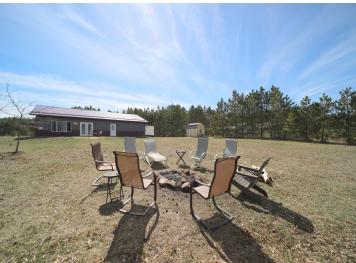

## **Description:**

Don't miss this two bedroom, two bath home nicely situated on 12 acres of premier hunting land. Property features 232 front feet of water on Simon Lake in addition to deeded access to tons of great fishing and adventure on the Crow Wing River. The floating dock can stay in all year round! Home features vinyl plank flooring all throughout the home, granite countertops with custom cabinetry, vaulted ceilings and a three-stall heated and insulated garage. This unique home which boasts stunning views will not disappoint. Schedule your showing today!