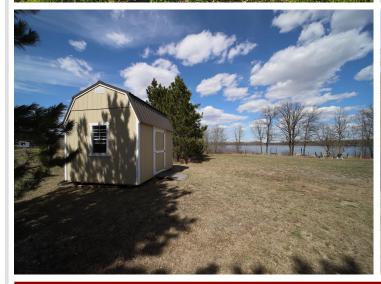

## **Description:**

Don't miss this two bedroom, two bath home nicely situated on 12 acres of premier hunting land. Property features 232 front feet of water on Simon Lake in addition to deeded access to tons of great fishing and adventure on the Crow Wing River. The floating dock can stay in all year round! Home features vinyl plank flooring all throughout the home, granite countertops with custom cabinetry, vaulted ceilings and a three-stall heated and insulated garage. This unique home which boasts stunning views will not disappoint. Schedule your showing today!