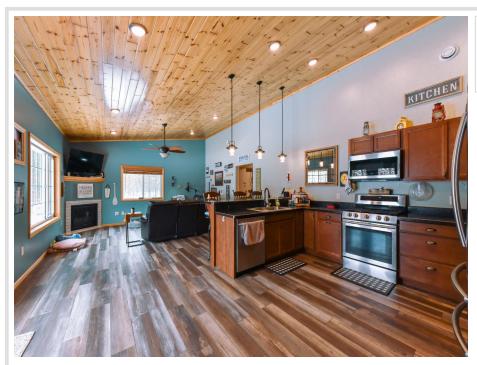

## **Description:**

Don't miss this two bedroom, two bath home nicely situated on 12 acres of premier hunting land. Property features 232 front feet of water on Simon Lake in addition to deeded access to tons of great fishing and adventure on the Crow Wing River. The floating dock can stay in all year round! Home features vinyl plank flooring all throughout the home, granite countertops with custom cabinetry, vaulted ceilings and a three-stall heated and insulated garage. This unique home which boasts stunning views will not disappoint. Schedule your showing today!