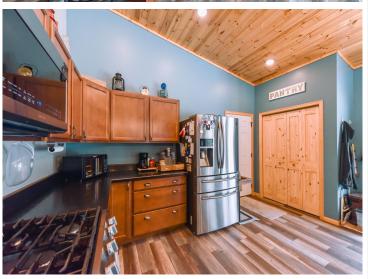

## **Description:**

Don't miss this two bedroom, two bath home nicely situated on 12 acres of premier hunting land. Property features 232 front feet of water on Simon Lake in addition to deeded access to tons of great fishing and adventure on the Crow Wing River. The floating dock can stay in all year round! Home features vinyl plank flooring all throughout the home, granite countertops with custom cabinetry, vaulted ceilings and a three-stall heated and insulated garage. This unique home which boasts stunning views will not disappoint. Schedule your showing today!