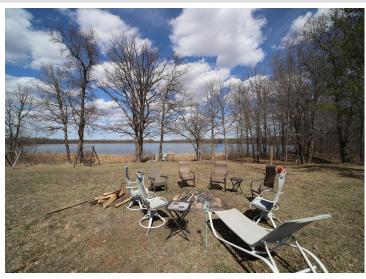

## **Description:**

Don't miss this two bedroom, two bath home nicely situated on 12 acres of premier hunting land. Property features 232 front feet of water on Simon Lake in addition to deeded access to tons of great fishing and adventure on the Crow Wing River. The floating dock can stay in all year round! Home features vinyl plank flooring all throughout the home, granite countertops with custom cabinetry, vaulted ceilings and a three-stall heated and insulated garage. This unique home which boasts stunning views will not disappoint. Schedule your showing today!