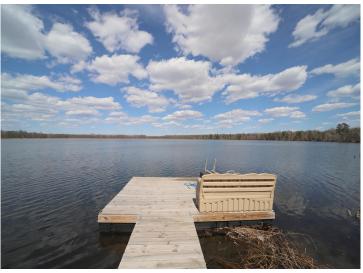

## **Description:**

Don't miss this two bedroom, two bath home nicely situated on 12 acres of premier hunting land. Property features 232 front feet of water on Simon Lake in addition to deeded access to tons of great fishing and adventure on the Crow Wing River. The floating dock can stay in all year round! Home features vinyl plank flooring all throughout the home, granite countertops with custom cabinetry, vaulted ceilings and a three-stall heated and insulated garage. This unique home which boasts stunning views will not disappoint. Schedule your showing today!