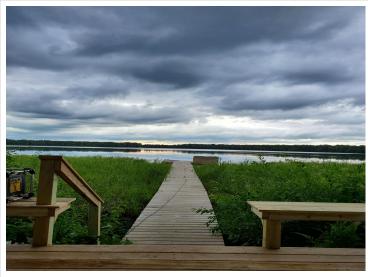

## **Description:**

Don't miss this two bedroom, two bath home nicely situated on 12 acres of premier hunting land. Property features 232 front feet of water on Simon Lake in addition to deeded access to tons of great fishing and adventure on the Crow Wing River. The floating dock can stay in all year round! Home features vinyl plank flooring all throughout the home, granite countertops with custom cabinetry, vaulted ceilings and a three-stall heated and insulated garage. This unique home which boasts stunning views will not disappoint. Schedule your showing today!