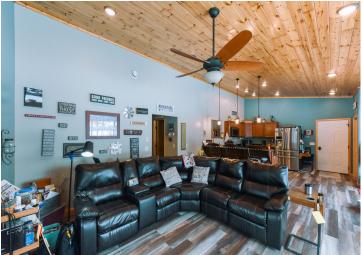

## **Description:**

Don't miss this two bedroom, two bath home nicely situated on 12 acres of premier hunting land. Property features 232 front feet of water on Simon Lake in addition to deeded access to tons of great fishing and adventure on the Crow Wing River. The floating dock can stay in all year round! Home features vinyl plank flooring all throughout the home, granite countertops with custom cabinetry, vaulted ceilings and a three-stall heated and insulated garage. This unique home which boasts stunning views will not disappoint. Schedule your showing today!