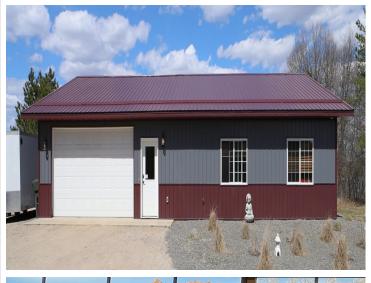

## **Description:**

Don't miss this two bedroom, two bath home nicely situated on 12 acres of premier hunting land. Property features 232 front feet of water on Simon Lake in addition to deeded access to tons of great fishing and adventure on the Crow Wing River. The floating dock can stay in all year round! Home features vinyl plank flooring all throughout the home, granite countertops with custom cabinetry, vaulted ceilings and a three-stall heated and insulated garage. This unique home which boasts stunning views will not disappoint. Schedule your showing today!

## **Additional Details:**

Year Built 2019 Lot Acres 12.59

Lot Dimensions 579x950x232x490

Garage Stalls 3
School District 2170
Taxes \$2,434
Taxes with Assessments \$2,434
Tax Year 2022