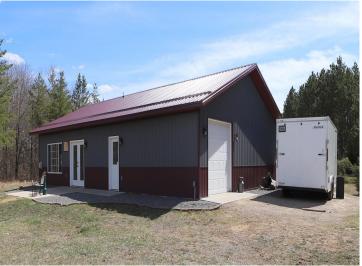

## **Description:**

Don't miss this two bedroom, two bath home nicely situated on 12 acres of premier hunting land. Property features 232 front feet of water on Simon Lake in addition to deeded access to tons of great fishing and adventure on the Crow Wing River. The floating dock can stay in all year round! Home features vinyl plank flooring all throughout the home, granite countertops with custom cabinetry, vaulted ceilings and a three-stall heated and insulated garage. This unique home which boasts stunning views will not disappoint. Schedule your showing today!

## **Additional Details:**

Year Built 2019 Lot Acres 12.59

Lot Dimensions 579x950x232x490

Garage Stalls 3
School District 2170
Taxes \$2,434
Taxes with Assessments \$2,434
Tax Year 2022