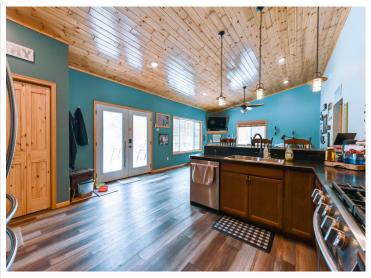

## **Description:**

Don't miss this two bedroom, two bath home nicely situated on 12 acres of premier hunting land. Property features 232 front feet of water on Simon Lake in addition to deeded access to tons of great fishing and adventure on the Crow Wing River. The floating dock can stay in all year round! Home features vinyl plank flooring all throughout the home, granite countertops with custom cabinetry, vaulted ceilings and a three-stall heated and insulated garage. This unique home which boasts stunning views will not disappoint. Schedule your showing today!