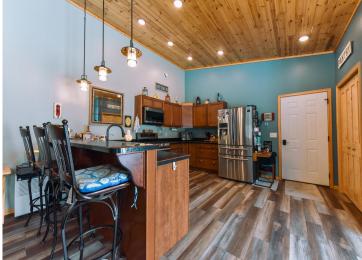

## **Description:**

Don't miss this two bedroom, two bath home nicely situated on 12 acres of premier hunting land. Property features 232 front feet of water on Simon Lake in addition to deeded access to tons of great fishing and adventure on the Crow Wing River. The floating dock can stay in all year round! Home features vinyl plank flooring all throughout the home, granite countertops with custom cabinetry, vaulted ceilings and a three-stall heated and insulated garage. This unique home which boasts stunning views will not disappoint. Schedule your showing today!