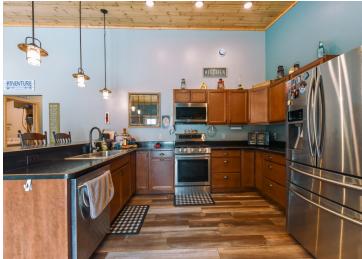

## **Description:**

Don't miss this two bedroom, two bath home nicely situated on 12 acres of premier hunting land. Property features 232 front feet of water on Simon Lake in addition to deeded access to tons of great fishing and adventure on the Crow Wing River. The floating dock can stay in all year round! Home features vinyl plank flooring all throughout the home, granite countertops with custom cabinetry, vaulted ceilings and a three-stall heated and insulated garage. This unique home which boasts stunning views will not disappoint. Schedule your showing today!