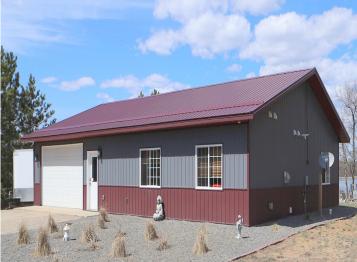

## **Description:**

Don't miss this two bedroom, two bath home nicely situated on 12 acres of premier hunting land. Property features 232 front feet of water on Simon Lake in addition to deeded access to tons of great fishing and adventure on the Crow Wing River. The floating dock can stay in all year round! Home features vinyl plank flooring all throughout the home, granite countertops with custom cabinetry, vaulted ceilings and a three-stall heated and insulated garage. This unique home which boasts stunning views will not disappoint. Schedule your showing today!

## **Additional Details:**

Year Built 2019 Lot Acres 12.59

Lot Dimensions 579x950x232x490

Garage Stalls 3
School District 2170
Taxes \$2,434
Taxes with Assessments \$2,434
Tax Year 2022

## **Additional Features:**

Fuel: Electric, Propane Heat: Boiler, Dual, Fireplace(s), Radiant Floor