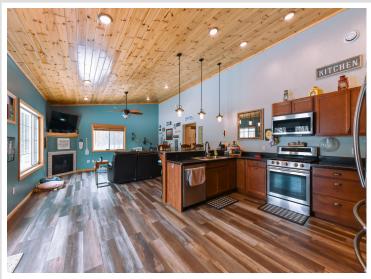

## **Description:**

Don't miss this two bedroom, two bath home nicely situated on 12 acres of premier hunting land. Property features 232 front feet of water on Simon Lake in addition to deeded access to tons of great fishing and adventure on the Crow Wing River. The floating dock can stay in all year round! Home features vinyl plank flooring all throughout the home, granite countertops with custom cabinetry, vaulted ceilings and a three-stall heated and insulated garage. This unique home which boasts stunning views will not disappoint. Schedule your showing today!