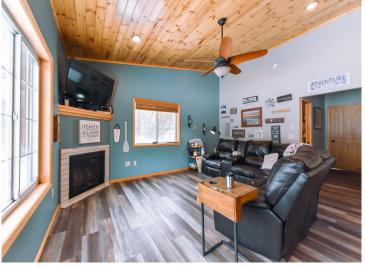

## **Description:**

Don't miss this two bedroom, two bath home nicely situated on 12 acres of premier hunting land. Property features 232 front feet of water on Simon Lake in addition to deeded access to tons of great fishing and adventure on the Crow Wing River. The floating dock can stay in all year round! Home features vinyl plank flooring all throughout the home, granite countertops with custom cabinetry, vaulted ceilings and a three-stall heated and insulated garage. This unique home which boasts stunning views will not disappoint. Schedule your showing today!