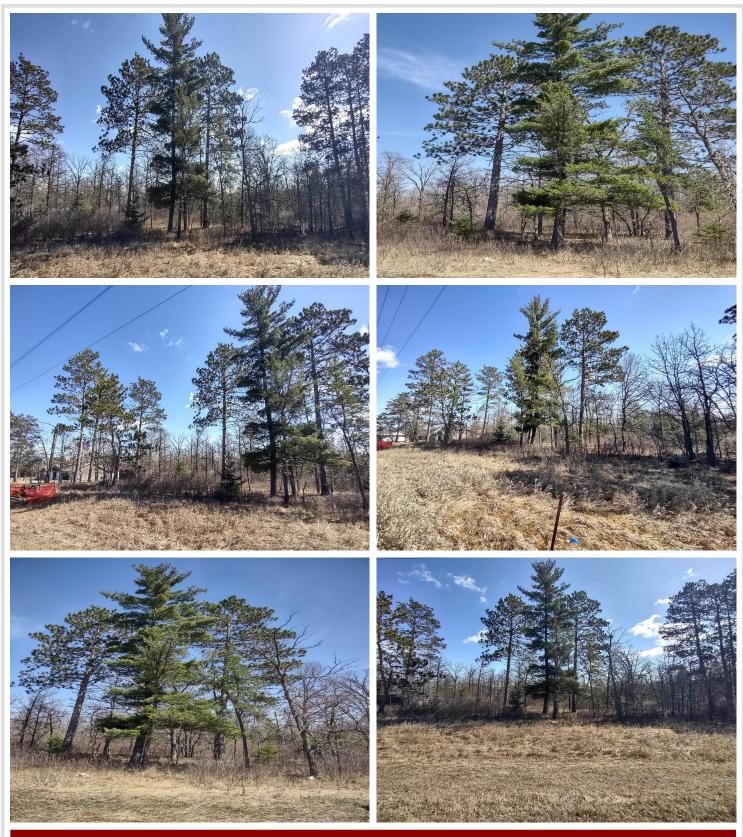

## **Description:**

Lovely wooded lot, with Norway pines and assorted foliage, just minutes from downtown Bemidji. City water and sewer available for hook up.