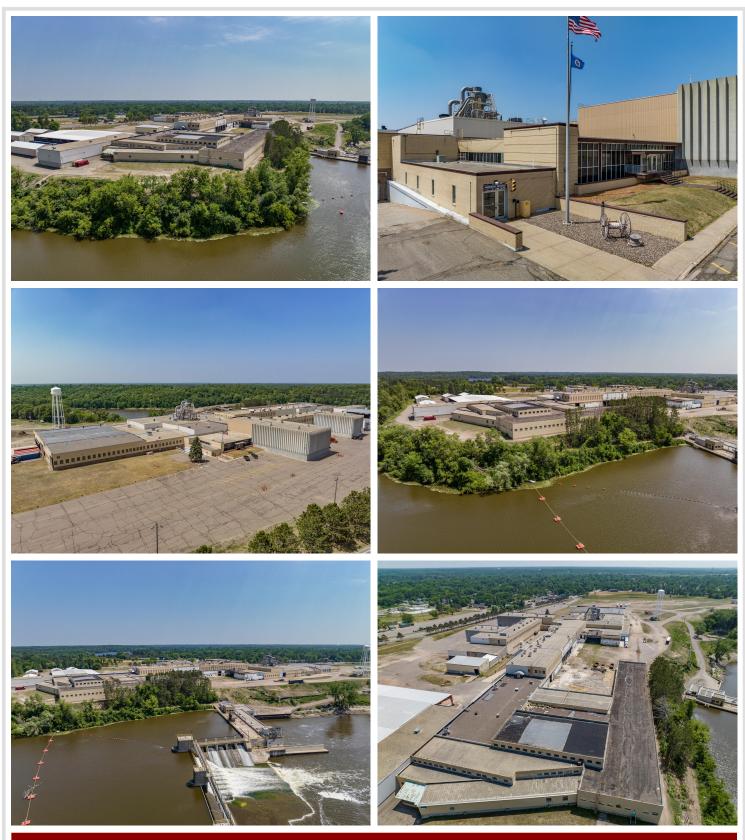

## **Description:**

Lease space available in this industrial complex in an excellent location in the heart of central Minnesota. This large industrial property features a loading dock and heated secured storage. Industrial space #1 - approx. 40,000 SF in size, lease for \$6.00 per SF plus \$1.00 per SF CAM. All figures are based on a 5 year minimum lease.

## **Driving Directions:**

From the intersection of Washington Street NE and 8th Avenue NE in Brainerd, go north to Mill Avenue and follow to the Brainerd Industrial Center (fire#1801) on the left side of the road before the river.