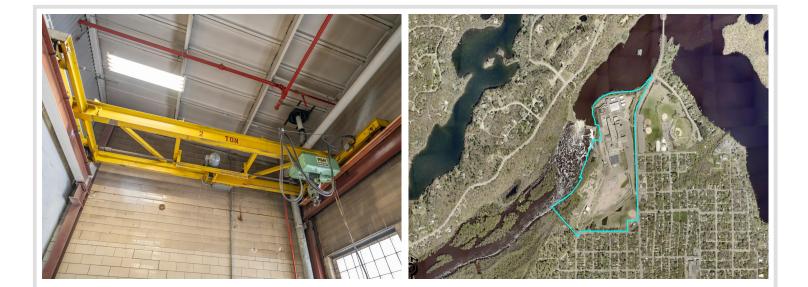

## **Description:**

Lease space available in this industrial complex in an excellent location in the heart of central Minnesota. This large industrial property features a loading dock and heated secured storage. Industrial space #1 - approx. 40,000 SF in size, lease for \$6.00 per SF plus \$1.00 per SF CAM. All figures are based on a 5 year minimum lease.

## Additional Details:

| Year Built             | 1958               |
|------------------------|--------------------|
| Lot Acres              | 75.49              |
| Lot Dimensions         | 2394 x 2864 x 4085 |
| Garage Stalls          | 10                 |
| School District        | 181                |
| Taxes                  | \$77,405           |
| Taxes with Assessments | \$77,430           |
| Tax Year               | 2025               |