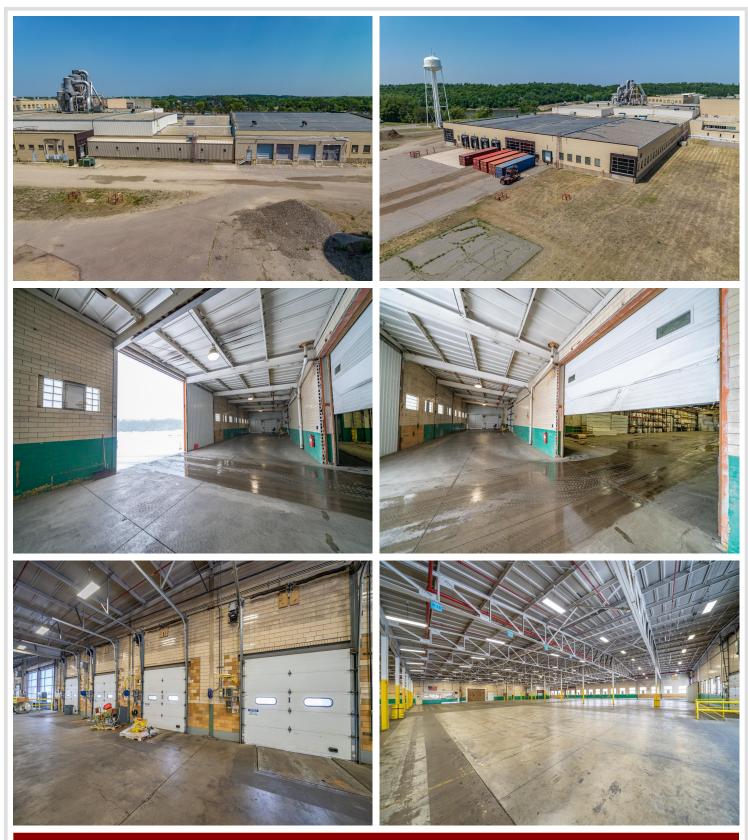

## **Description:**

Lease space available in this industrial complex in an excellent location in the heart of central Minnesota. This large industrial property features a loading dock and heated secured storage. Industrial space #1 - approx. 40,000 SF in size, lease for \$6.00 per SF plus \$1.00 per SF CAM. All figures are based on a 5 year minimum lease.