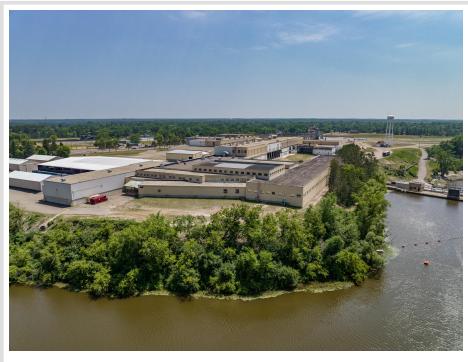

## **Description:**

Lease space available in this industrial complex in an excellent location in the heart of central Minnesota. This large industrial property features a loading dock and heated secured storage. Industrial space #1 - approx. 40,000 SF in size, lease for \$6.00 per SF plus \$1.00 per SF CAM. All figures are based on a 5 year minimum lease.

## **Driving Directions:**

From the intersection of Washington Street NE and 8th Avenue NE in Brainerd, go north to Mill Avenue and follow to the Brainerd Industrial Center (fire#1801) on the left side of the road before the river.