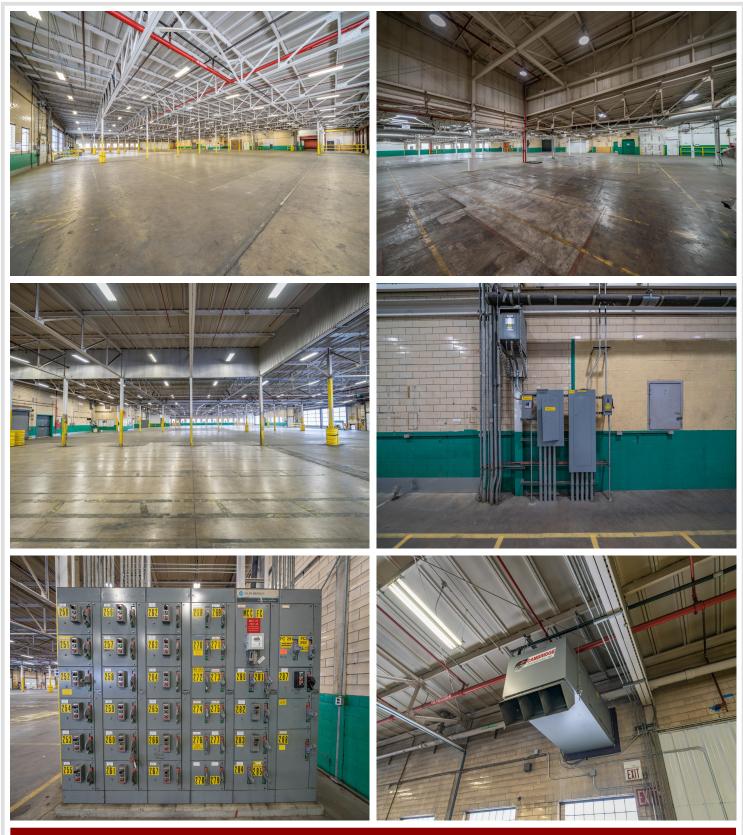

## **Description:**

Lease space available in this industrial complex in an excellent location in the heart of central Minnesota. This large industrial property features a loading dock and heated secured storage. Industrial space #1 - approx. 40,000 SF in size, lease for \$6.00 per SF plus \$1.00 per SF CAM. All figures are based on a 5 year minimum lease.