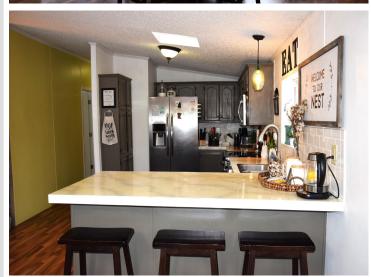

## **Description:**

Located just on the East side on Bagley, sits this 3 bedroom, 2 bath home featuring a great open concept with wonderful natural lighting. Stainless appliances, owner's suite with jacuzzi tub, pine trees creating a nice private lot, good size deck off the back and lots of updates. Ready to move into. Schedule your private showing today.