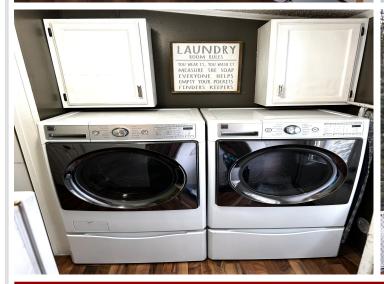

## **Description:**

Located just on the East side on Bagley, sits this 3 bedroom, 2 bath home featuring a great open concept with wonderful natural lighting. Stainless appliances, owner's suite with jacuzzi tub, pine trees creating a nice private lot, good size deck off the back and lots of updates. Ready to move into. Schedule your private showing today.