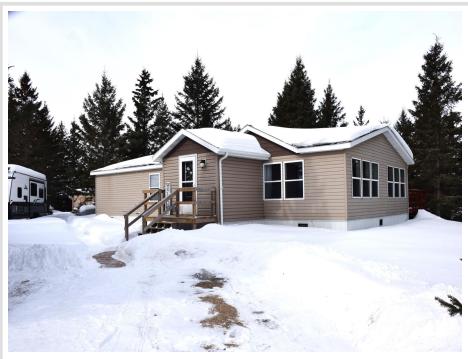

MLS 6338024 Residential

\$97,500

1,668 sq ft 3 bedrooms 2 baths

19836 Bell Loop Bagley MN 56621

Status: Pending

## **Description:**

Located just on the East side on Bagley, sits this 3 bedroom, 2 bath home featuring a great open concept with wonderful natural lighting. Stainless appliances, owner's suite with jacuzzi tub, pine trees creating a nice private lot, good size deck off the back and lots of updates. Ready to move into. Schedule your private showing today.