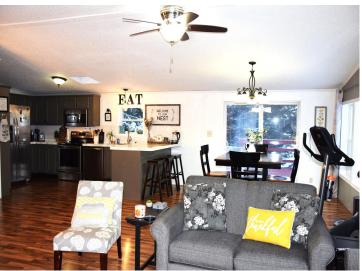

## **Description:**

Located just on the East side on Bagley, sits this 3 bedroom, 2 bath home featuring a great open concept with wonderful natural lighting. Stainless appliances, owner's suite with jacuzzi tub, pine trees creating a nice private lot, good size deck off the back and lots of updates. Ready to move into. Schedule your private showing today.