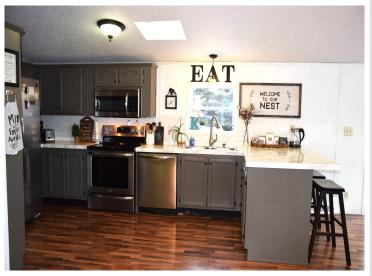

## **Description:**

Located just on the East side on Bagley, sits this 3 bedroom, 2 bath home featuring a great open concept with wonderful natural lighting. Stainless appliances, owner's suite with jacuzzi tub, pine trees creating a nice private lot, good size deck off the back and lots of updates. Ready to move into. Schedule your private showing today.