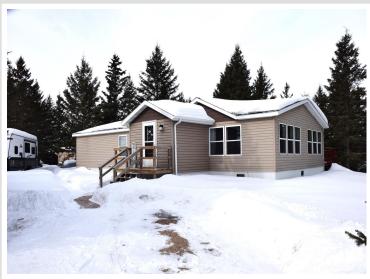

MLS 6338024 Residential

\$97,500

1,668 sq ft 3 bedrooms 2 baths

19836 Bell Loop Bagley MN 56621

Status: Pending

## **Description:**

Located just on the East side on Bagley, sits this 3 bedroom, 2 bath home featuring a great open concept with wonderful natural lighting. Stainless appliances, owner's suite with jacuzzi tub, pine trees creating a nice private lot, good size deck off the back and lots of updates. Ready to move into. Schedule your private showing today.