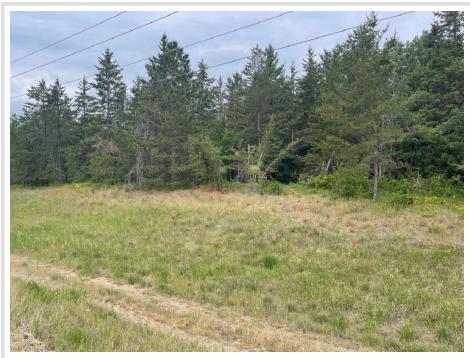

## **Description:**

Park Rapids City Lot - Have a little country within the city limits. Very spacious 2.5 acre parcel which is level, wooded and conveniently located on main road but out enough to make travel easy. First time offered, \$32,900.

### Additional Details:

| Lot Acres              | 2.5     |
|------------------------|---------|
| Lot Dimensions         | 250x443 |
| School District        | 309     |
| Taxes                  | \$336   |
| Taxes with Assessments | \$336   |
| Tax Year               | 2022    |
|                        |         |