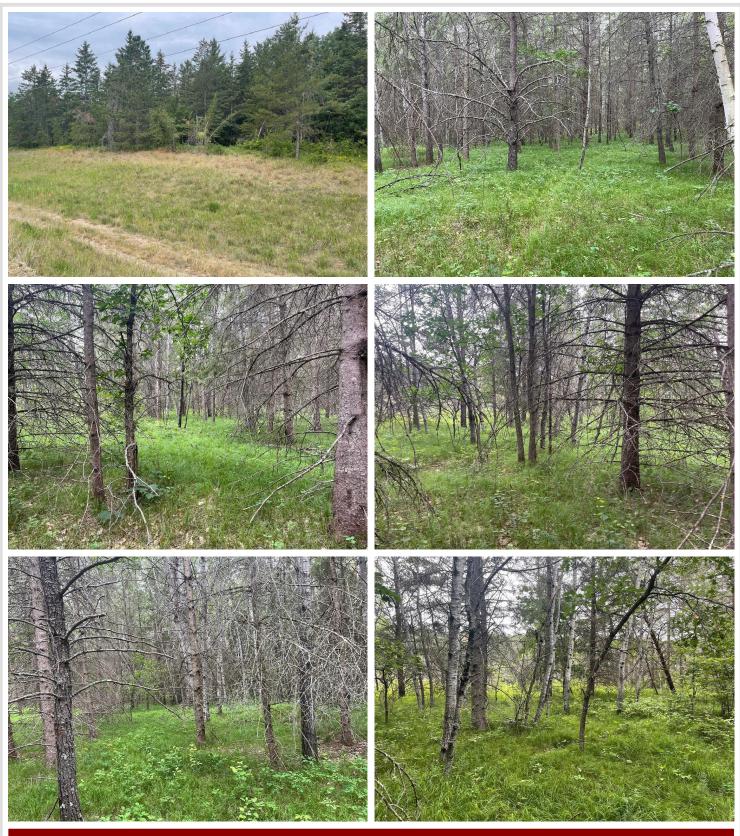

## **Description:**

Park Rapids City Lot - Have a little country within the city limits. Very spacious 2.5 acre parcel which is level, wooded and conveniently located on main road but out enough to make travel easy. First time offered, \$32,900.