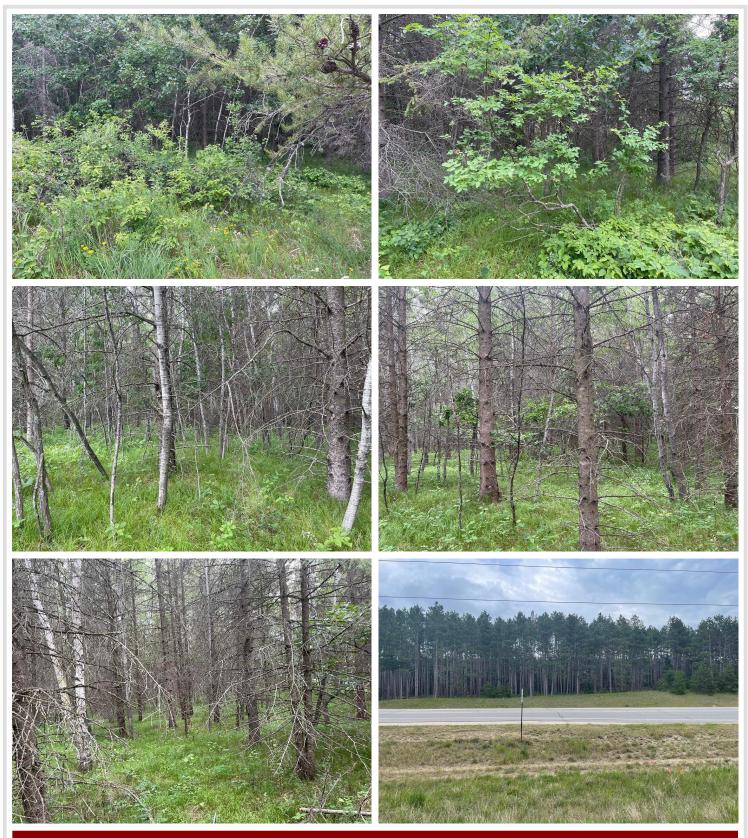

## **Description:**

Park Rapids City Lot - Have a little country within the city limits. Very spacious 2.5 acre parcel which is level, wooded and conveniently located on main road but out enough to make travel easy. First time offered, \$32,900.