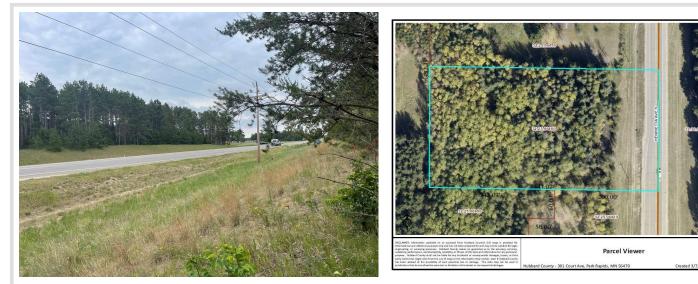

#### **Driving Directions:**

Park Rapids - take Highway 34 East to Henrietta Avenue S, turn South and proceed 1 1/2 miles and property will be on your right (West side).

Listed By: Affinity Real Estate Inc.