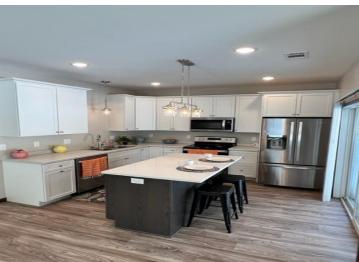

## **Description:**

You can have the best of both worlds with these beautiful New Construction Twin Homes located on Thumper Pond Golf Course just steps away from Otter Tail Lake! Enjoy the spacious Master Suite with a 5' walk in shower, double bowl vanity and walk in closet. Plenty of room for kids or guests in the other two bedrooms that share an over sized full bath and both feature walk in closets. Entertaining will be a joy with your well equipped kitchen featuring white hardwood cabinets with soft close doors/drawers, pullouts and lazy susan. Brand new energy star, stainless steel appliances including a french door refrigerator with ice/water, dishwasher, electric range and micro/hood. The center island is great for food prep, serving and informal seating made more elegant with a quartz top. Step through the sliding doors to your covered patio and enjoy the fantastic, treed/private views of Thumper Pond Golf Course. The oversized living/dining room will allow for any entertaining you desire.