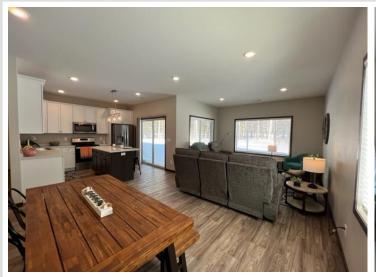

## **Description:**

You can have the best of both worlds with these beautiful New Construction Twin Homes located on Thumper Pond Golf Course just steps away from Otter Tail Lake! Enjoy the spacious Master Suite with a 5' walk in shower, double bowl vanity and walk in closet. Plenty of room for kids or guests in the other two bedrooms that share an over sized full bath and both feature walk in closets. Entertaining will be a joy with your well equipped kitchen featuring white hardwood cabinets with soft close doors/drawers, pullouts and lazy susan. Brand new energy star, stainless steel appliances including a french door refrigerator with ice/water, dishwasher, electric range and micro/hood. The center island is great for food prep, serving and informal seating made more elegant with a quartz top. Step through the sliding doors to your covered patio and enjoy the fantastic, treed/private views of Thumper Pond Golf Course. The oversized living/dining room will allow for any entertaining you desire.