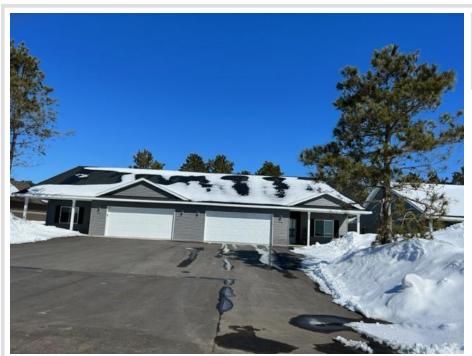

## **Description:**

You can have the best of both worlds with these beautiful New Construction Twin Homes located on Thumper Pond Golf Course just steps away from Otter Tail Lake! Enjoy the spacious Master Suite with a 5' walk in shower, double bowl vanity and walk in closet. Plenty of room for kids or guests in the other two bedrooms that share an over sized full bath and both feature walk in closets. Entertaining will be a joy with your well equipped kitchen featuring white hardwood cabinets with soft close doors/drawers, pullouts and lazy susan. Brand new energy star, stainless steel appliances including a french door refrigerator with ice/water, dishwasher, electric range and micro/hood. The center island is great for food prep, serving and informal seating made more elegant with a quartz top. Step through the sliding doors to your covered patio and enjoy the fantastic, treed/private views of Thumper Pond Golf Course. The oversized living/dining room will allow for any entertaining you desire.