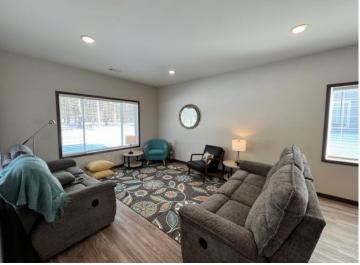

## **Description:**

You can have the best of both worlds with these beautiful New Construction Twin Homes located on Thumper Pond Golf Course just steps away from Otter Tail Lake! Enjoy the spacious Master Suite with a 5' walk in shower, double bowl vanity and walk in closet. Plenty of room for kids or guests in the other two bedrooms that share an over sized full bath and both feature walk in closets. Entertaining will be a joy with your well equipped kitchen featuring white hardwood cabinets with soft close doors/drawers, pullouts and lazy susan. Brand new energy star, stainless steel appliances including a french door refrigerator with ice/water, dishwasher, electric range and micro/hood. The center island is great for food prep, serving and informal seating made more elegant with a quartz top. Step through the sliding doors to your covered patio and enjoy the fantastic, treed/private views of Thumper Pond Golf Course. The oversized living/dining room will allow for any entertaining you desire.