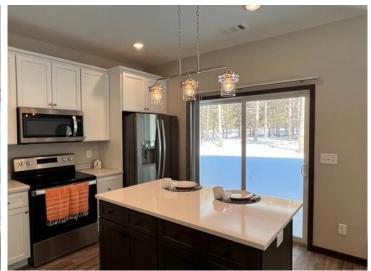

## **Description:**

You can have the best of both worlds with these beautiful New Construction Twin Homes located on Thumper Pond Golf Course just steps away from Otter Tail Lake! Enjoy the spacious Master Suite with a 5' walk in shower, double bowl vanity and walk in closet. Plenty of room for kids or guests in the other two bedrooms that share an over sized full bath and both feature walk in closets. Entertaining will be a joy with your well equipped kitchen featuring white hardwood cabinets with soft close doors/drawers, pullouts and lazy susan. Brand new energy star, stainless steel appliances including a french door refrigerator with ice/water, dishwasher, electric range and micro/hood. The center island is great for food prep, serving and informal seating made more elegant with a quartz top. Step through the sliding doors to your covered patio and enjoy the fantastic, treed/private views of Thumper Pond Golf Course. The oversized living/dining room will allow for any entertaining you desire.