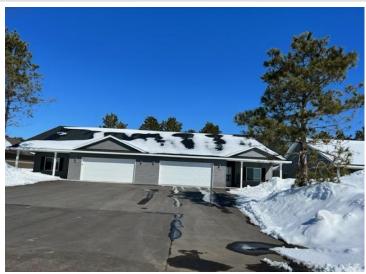

## **Description:**

You can have the best of both worlds with these beautiful New Construction Twin Homes located on Thumper Pond Golf Course just steps away from Otter Tail Lake! Enjoy the spacious Master Suite with a 5' walk in shower, double bowl vanity and walk in closet. Plenty of room for kids or guests in the other two bedrooms that share an over sized full bath and both feature walk in closets. Entertaining will be a joy with your well equipped kitchen featuring white hardwood cabinets with soft close doors/drawers, pullouts and lazy susan. Brand new energy star, stainless steel appliances including a french door refrigerator with ice/water, dishwasher, electric range and micro/hood. The center island is great for food prep, serving and informal seating made more elegant with a quartz top. Step through the sliding doors to your covered patio and enjoy the fantastic, treed/private views of Thumper Pond Golf Course. The oversized living/dining room will allow for any entertaining you desire.