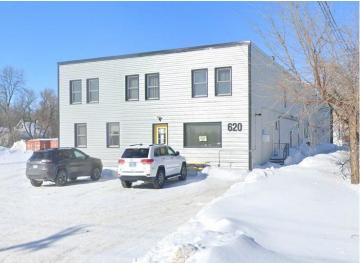

## **Description:**

20,000+ Square Foot Commercial Building in Detroit Lakes in close proximity to the Hwy's 10&59 Intersection. Mix of Light Manufacturing, Retail, and Office Space. 13 rentable Units. Many options of use for the building. Move your business in and/or collect rent from your tenants! Partial seller financing available.

\$549,000 MLS 6343650 Commercial Sale 620 Main Street Detroit Lakes MN 56501

website: www.AffinityRealEstate.com | email: info@affinityrealestate.com | office: 218-237-3333 | fax:218-237-3377

\$549,000 MLS 6343650 Commercial Sale 620 Main Street Detroit Lakes MN 56501