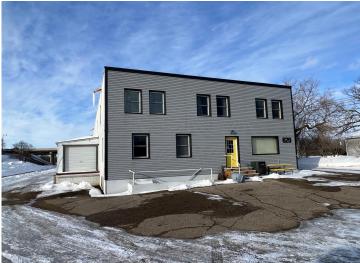

## **Description:**

20,000+ Square Foot Commercial Building in Detroit Lakes in close proximity to the Hwy's 10&59 Intersection. Mix of Light Manufacturing, Retail, and Office Space. 13 rentable Units. Many options of use for the building. Move your business in and/or collect rent from your tenants! Partial seller financing available.

\$549,000 MLS 6343650 Commercial Sale 620 Main Street Detroit Lakes MN 56501

website: www.AffinityRealEstate.com | email: info@affinityrealestate.com | office: 218-237-3333 | fax:218-237-3377

\$549,000 MLS 6343650 Commercial Sale 620 Main Street Detroit Lakes MN 56501