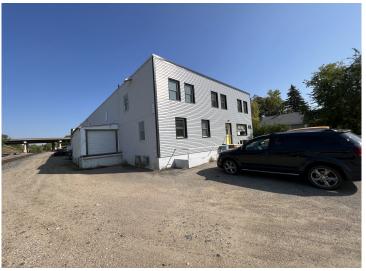

## **Description:**

20,000+ Square Foot Commercial Building in Detroit Lakes in close proximity to the Hwy's 10&59 Intersection. Mix of Light Manufacturing, Retail, and Office Space. 13 rentable Units. Many options of use for the building. Move your business in and/or collect rent from your tenants! Partial seller financing available.

\$549,000 MLS 6343650 Commercial Sale 620 Main Street Detroit Lakes MN 56501

website: www.AffinityRealEstate.com | email: info@affinityrealestate.com | office: 218-237-3333 | fax:218-237-3377

\$549,000 MLS 6343650 Commercial Sale 620 Main Street Detroit Lakes MN 56501