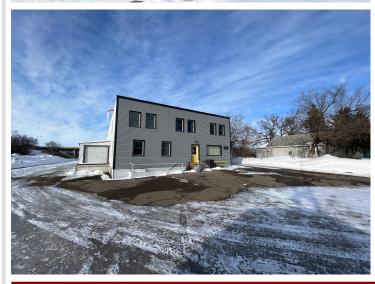

## **Description:**

20,000+ Square Foot Commercial Building in Detroit Lakes in close proximity to the Hwy's 10&59 Intersection. Mix of Light Manufacturing, Retail, and Office Space. 13 rentable Units. Many options of use for the building. Move your business in and/or collect rent from your tenants! Partial seller financing available.

\$549,000 MLS 6343650 Commercial Sale 620 Main Street Detroit Lakes MN 56501

website: www.AffinityRealEstate.com | email: info@affinityrealestate.com | office: 218-237-3333 | fax:218-237-3377

\$549,000 MLS 6343650 Commercial Sale 620 Main Street Detroit Lakes MN 56501