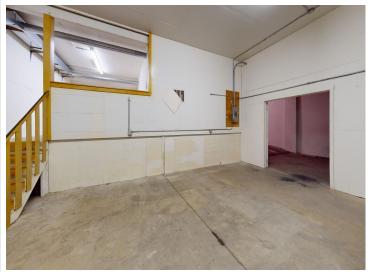

## **Description:**

20,000+ Square Foot Commercial Building in Detroit Lakes in close proximity to the Hwy's 10&59 Intersection. Mix of Light Manufacturing, Retail, and Office Space. 13 rentable Units. Many options of use for the building. Move your business in and/or collect rent from your tenants! Partial seller financing available.