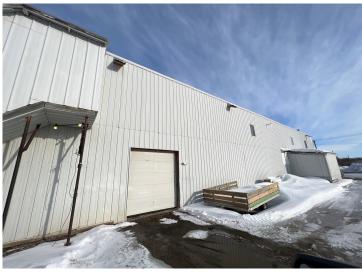

## **Description:**

20,000+ Square Foot Commercial Building in Detroit Lakes in close proximity to the Hwy's 10&59 Intersection. Mix of Light Manufacturing, Retail, and Office Space. 13 rentable Units. Many options of use for the building. Move your business in and/or collect rent from your tenants! Partial seller financing available.

\$549,000 MLS 6343650 Commercial Sale 620 Main Street Detroit Lakes MN 56501

website: www.AffinityRealEstate.com | email: info@affinityrealestate.com | office: 218-237-3333 | fax:218-237-3377

\$549,000 MLS 6343650 Commercial Sale 620 Main Street Detroit Lakes MN 56501