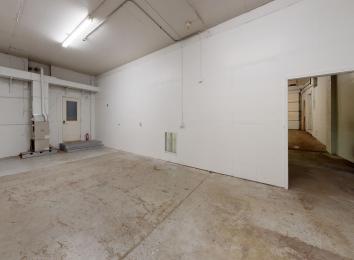

## **Description:**

20,000+ Square Foot Commercial Building in Detroit Lakes in close proximity to the Hwy's 10&59 Intersection. Mix of Light Manufacturing, Retail, and Office Space. 13 rentable Units. Many options of use for the building. Move your business in and/or collect rent from your tenants! Partial seller financing available.