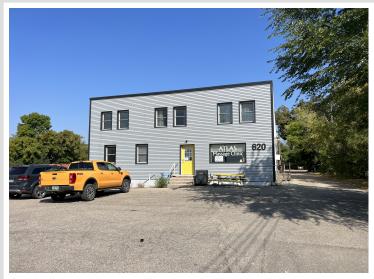

## **Description:**

20,000+ Square Foot Commercial Building in Detroit Lakes in close proximity to the Hwy's 10&59 Intersection. Mix of Light Manufacturing, Retail, and Office Space. 13 rentable Units. Many options of use for the building. Move your business in and/or collect rent from your tenants! Partial seller financing available.

\$549,000 MLS 6343650 Commercial Sale 620 Main Street Detroit Lakes MN 56501

website: www.AffinityRealEstate.com | email: info@affinityrealestate.com | office: 218-237-3333 | fax:218-237-3377

\$549,000 MLS 6343650 Commercial Sale 620 Main Street Detroit Lakes MN 56501