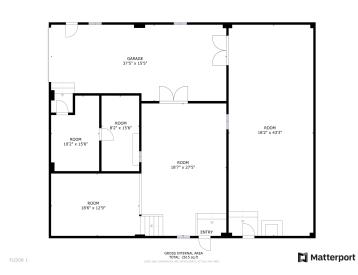

## **Description:**

20,000+ Square Foot Commercial Building in Detroit Lakes in close proximity to the Hwy's 10&59 Intersection. Mix of Light Manufacturing, Retail, and Office Space. 13 rentable Units. Many options of use for the building. Move your business in and/or collect rent from your tenants! Partial seller financing available.

\$549,000 MLS 6343650 Commercial Sale 620 Main Street Detroit Lakes MN 56501

website: www.AffinityRealEstate.com | email: info@affinityrealestate.com | office: 218-237-3333 | fax:218-237-3377

\$549,000 MLS 6343650 Commercial Sale 620 Main Street Detroit Lakes MN 56501