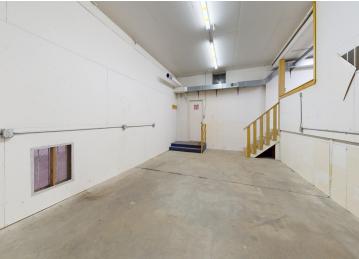

## **Description:**

20,000+ Square Foot Commercial Building in Detroit Lakes in close proximity to the Hwy's 10&59 Intersection. Mix of Light Manufacturing, Retail, and Office Space. 13 rentable Units. Many options of use for the building. Move your business in and/or collect rent from your tenants! Partial seller financing available.