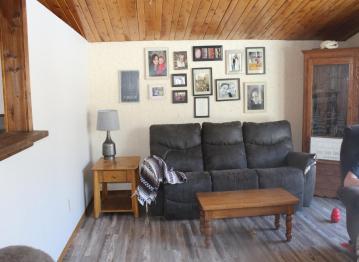

## **Description:**

This spacious 4 bedroom/3 bathroom home is located on a nicely wooded 5 acres! New 18x22 main floor addition with 3/4 bathroom, walk-in closet/laundry and porch area. Other features include living room with gorgeous brick fireplace and large picture windows; lower level family room; partial basement/storage room; tiled walk-in shower; central-air. Enjoy summer BBQ's on the deck that leads to the patio area with fire pit. 30x48 pole shed offers in-floor (electric) heat. Both home and shed were roofed in 2014. This property is located near the Crow Wing River/snowmobile trails/Old Wadena Rec area and golf course. Septic is compliant.