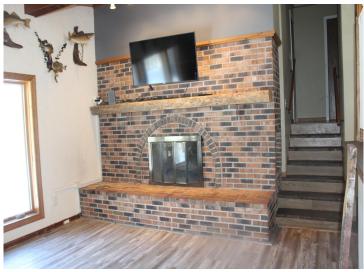

## **Description:**

This spacious 4 bedroom/3 bathroom home is located on a nicely wooded 5 acres! New 18x22 main floor addition with 3/4 bathroom, walk-in closet/laundry and porch area. Other features include living room with gorgeous brick fireplace and large picture windows; lower level family room; partial basement/storage room; tiled walk-in shower; central-air. Enjoy summer BBQ's on the deck that leads to the patio area with fire pit. 30x48 pole shed offers in-floor (electric) heat. Both home and shed were roofed in 2014. This property is located near the Crow Wing River/snowmobile trails/Old Wadena Rec area and golf course. Septic is compliant.