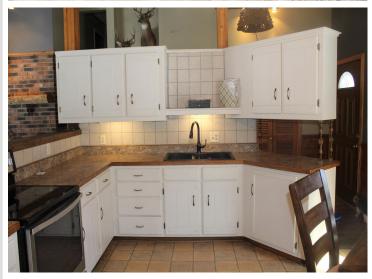

## **Description:**

This spacious 4 bedroom/3 bathroom home is located on a nicely wooded 5 acres! New 18x22 main floor addition with 3/4 bathroom, walk-in closet/laundry and porch area. Other features include living room with gorgeous brick fireplace and large picture windows; lower level family room; partial basement/storage room; tiled walk-in shower; central-air. Enjoy summer BBQ's on the deck that leads to the patio area with fire pit. 30x48 pole shed offers in-floor (electric) heat. Both home and shed were roofed in 2014. This property is located near the Crow Wing River/snowmobile trails/Old Wadena Rec area and golf course. Septic is compliant.