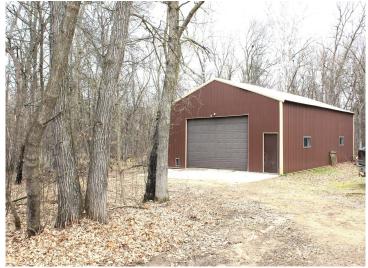

## **Description:**

This spacious 4 bedroom/3 bathroom home is located on a nicely wooded 5 acres! New 18x22 main floor addition with 3/4 bathroom, walk-in closet/laundry and porch area. Other features include living room with gorgeous brick fireplace and large picture windows; lower level family room; partial basement/storage room; tiled walk-in shower; central-air. Enjoy summer BBQ's on the deck that leads to the patio area with fire pit. 30x48 pole shed offers in-floor (electric) heat. Both home and shed were roofed in 2014. This property is located near the Crow Wing River/snowmobile trails/Old Wadena Rec area and golf course. Septic is compliant.