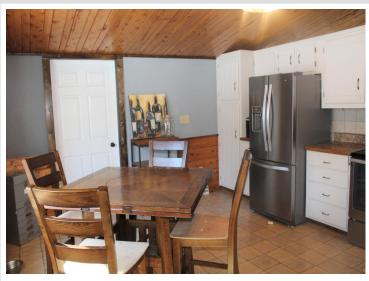

## **Description:**

This spacious 4 bedroom/3 bathroom home is located on a nicely wooded 5 acres! New 18x22 main floor addition with 3/4 bathroom, walk-in closet/laundry and porch area. Other features include living room with gorgeous brick fireplace and large picture windows; lower level family room; partial basement/storage room; tiled walk-in shower; central-air. Enjoy summer BBQ's on the deck that leads to the patio area with fire pit. 30x48 pole shed offers in-floor (electric) heat. Both home and shed were roofed in 2014. This property is located near the Crow Wing River/snowmobile trails/Old Wadena Rec area and golf course. Septic is compliant.