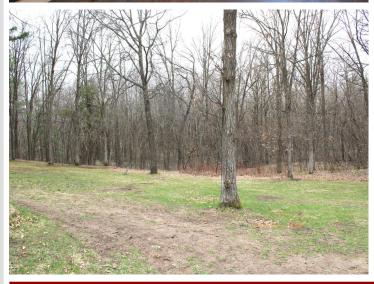

## **Description:**

This spacious 4 bedroom/3 bathroom home is located on a nicely wooded 5 acres! New 18x22 main floor addition with 3/4 bathroom, walk-in closet/laundry and porch area. Other features include living room with gorgeous brick fireplace and large picture windows; lower level family room; partial basement/storage room; tiled walk-in shower; central-air. Enjoy summer BBQ's on the deck that leads to the patio area with fire pit. 30x48 pole shed offers in-floor (electric) heat. Both home and shed were roofed in 2014. This property is located near the Crow Wing River/snowmobile trails/Old Wadena Rec area and golf course. Septic is compliant.