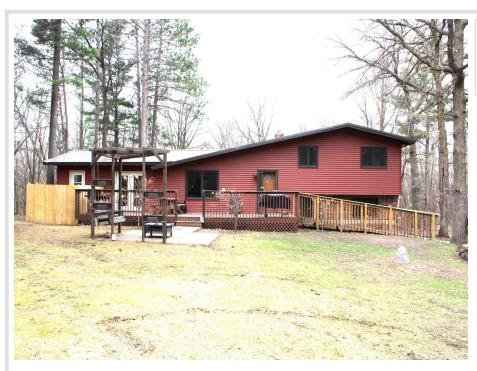

## **Description:**

This spacious 4 bedroom/3 bathroom home is located on a nicely wooded 5 acres! New 18x22 main floor addition with 3/4 bathroom, walk-in closet/laundry and porch area. Other features include living room with gorgeous brick fireplace and large picture windows; lower level family room; partial basement/storage room; tiled walk-in shower; central-air. Enjoy summer BBQ's on the deck that leads to the patio area with fire pit. 30x48 pole shed offers in-floor (electric) heat. Both home and shed were roofed in 2014. This property is located near the Crow Wing River/snowmobile trails/Old Wadena Rec area and golf course. Septic is compliant.