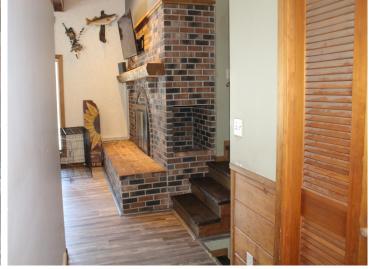

## **Description:**

This spacious 4 bedroom/3 bathroom home is located on a nicely wooded 5 acres! New 18x22 main floor addition with 3/4 bathroom, walk-in closet/laundry and porch area. Other features include living room with gorgeous brick fireplace and large picture windows; lower level family room; partial basement/storage room; tiled walk-in shower; central-air. Enjoy summer BBQ's on the deck that leads to the patio area with fire pit. 30x48 pole shed offers in-floor (electric) heat. Both home and shed were roofed in 2014. This property is located near the Crow Wing River/snowmobile trails/Old Wadena Rec area and golf course. Septic is compliant.