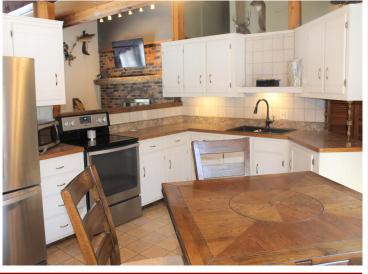

## **Description:**

This spacious 4 bedroom/3 bathroom home is located on a nicely wooded 5 acres! New 18x22 main floor addition with 3/4 bathroom, walk-in closet/laundry and porch area. Other features include living room with gorgeous brick fireplace and large picture windows; lower level family room; partial basement/storage room; tiled walk-in shower; central-air. Enjoy summer BBQ's on the deck that leads to the patio area with fire pit. 30x48 pole shed offers in-floor (electric) heat. Both home and shed were roofed in 2014. This property is located near the Crow Wing River/snowmobile trails/Old Wadena Rec area and golf course. Septic is compliant.