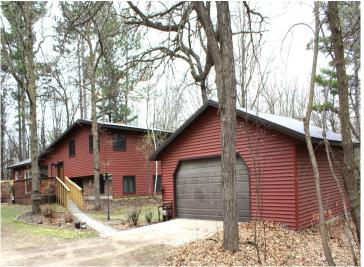

## **Description:**

This spacious 4 bedroom/3 bathroom home is located on a nicely wooded 5 acres! New 18x22 main floor addition with 3/4 bathroom, walk-in closet/laundry and porch area. Other features include living room with gorgeous brick fireplace and large picture windows; lower level family room; partial basement/storage room; tiled walk-in shower; central-air. Enjoy summer BBQ's on the deck that leads to the patio area with fire pit. 30x48 pole shed offers in-floor (electric) heat. Both home and shed were roofed in 2014. This property is located near the Crow Wing River/snowmobile trails/Old Wadena Rec area and golf course. Septic is compliant.