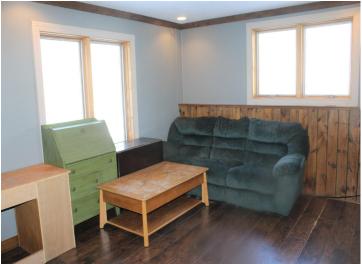

## **Description:**

This spacious 4 bedroom/3 bathroom home is located on a nicely wooded 5 acres! New 18x22 main floor addition with 3/4 bathroom, walk-in closet/laundry and porch area. Other features include living room with gorgeous brick fireplace and large picture windows; lower level family room; partial basement/storage room; tiled walk-in shower; central-air. Enjoy summer BBQ's on the deck that leads to the patio area with fire pit. 30x48 pole shed offers in-floor (electric) heat. Both home and shed were roofed in 2014. This property is located near the Crow Wing River/snowmobile trails/Old Wadena Rec area and golf course. Septic is compliant.