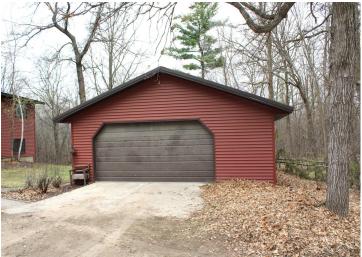

## **Description:**

This spacious 4 bedroom/3 bathroom home is located on a nicely wooded 5 acres! New 18x22 main floor addition with 3/4 bathroom, walk-in closet/laundry and porch area. Other features include living room with gorgeous brick fireplace and large picture windows; lower level family room; partial basement/storage room; tiled walk-in shower; central-air. Enjoy summer BBQ's on the deck that leads to the patio area with fire pit. 30x48 pole shed offers in-floor (electric) heat. Both home and shed were roofed in 2014. This property is located near the Crow Wing River/snowmobile trails/Old Wadena Rec area and golf course. Septic is compliant.