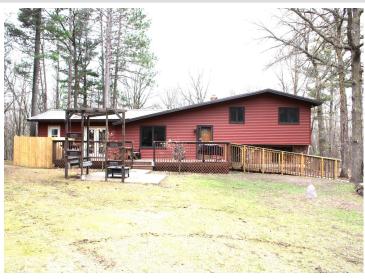

## **Description:**

This spacious 4 bedroom/3 bathroom home is located on a nicely wooded 5 acres! New 18x22 main floor addition with 3/4 bathroom, walk-in closet/laundry and porch area. Other features include living room with gorgeous brick fireplace and large picture windows; lower level family room; partial basement/storage room; tiled walk-in shower; central-air. Enjoy summer BBQ's on the deck that leads to the patio area with fire pit. 30x48 pole shed offers in-floor (electric) heat. Both home and shed were roofed in 2014. This property is located near the Crow Wing River/snowmobile trails/Old Wadena Rec area and golf course. Septic is compliant.