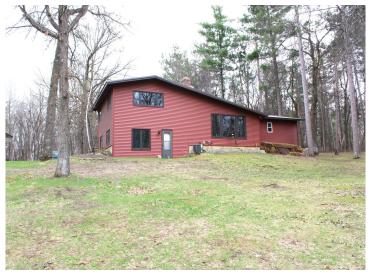

## **Description:**

This spacious 4 bedroom/3 bathroom home is located on a nicely wooded 5 acres! New 18x22 main floor addition with 3/4 bathroom, walk-in closet/laundry and porch area. Other features include living room with gorgeous brick fireplace and large picture windows; lower level family room; partial basement/storage room; tiled walk-in shower; central-air. Enjoy summer BBQ's on the deck that leads to the patio area with fire pit. 30x48 pole shed offers in-floor (electric) heat. Both home and shed were roofed in 2014. This property is located near the Crow Wing River/snowmobile trails/Old Wadena Rec area and golf course. Septic is compliant.