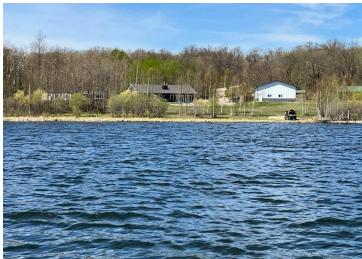

## **Description:**

MUST SEE!!! 255 ft of shoreline on Rice Lake! New home on 3.5 acres, 3bd 2 bath all on one level! Gorgeous woodwork throughout, ALL walls of home and garage are 3" in spray foamed, in-floor heat throughout the home and in the double attached garage! Hot/Cold water faucets in garage, guest house, private driveway... all this and a bit more in a totally awesome setting! 5+ additional acreage available for \$25,000.