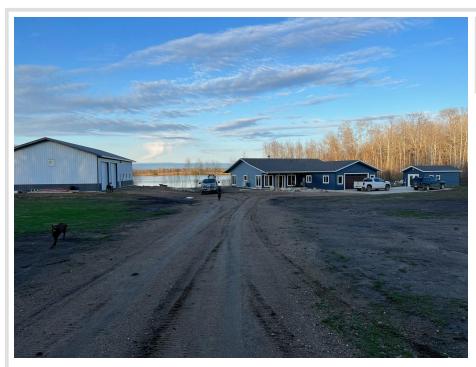

## **Description:**

MUST SEE!!! 255 ft of shoreline on Rice Lake! New home on 3.5 acres, 3bd 2 bath all on one level! Gorgeous woodwork throughout, ALL walls of home and garage are 3" in spray foamed, in-floor heat throughout the home and in the double attached garage! Hot/Cold water faucets in garage, guest house, private driveway... all this and a bit more in a totally awesome setting! 5+ additional acreage available for \$25,000.

Heated 36x72 Shop Built in April 2022- 14ft Sidewalls, 2- 12x12 overhead doors, Loft, Bathroom, Office Area, on 5-inch concrete slab.

12x30 Guest house/man cave- Built in October 2021, Bathroom with shower, Kitchenette, spray foam insulation.