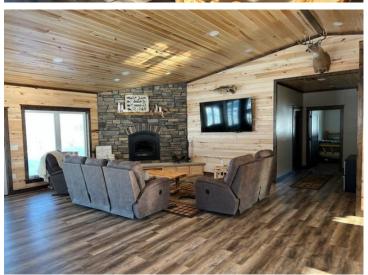

## **Description:**

MUST SEE!!! 255 ft of shoreline on Rice Lake! New home on 3.5 acres, 3bd 2 bath all on one level! Gorgeous woodwork throughout, ALL walls of home and garage are 3" in spray foamed, in-floor heat throughout the home and in the double attached garage! Hot/Cold water faucets in garage, guest house, private driveway... all this and a bit more in a totally awesome setting! 5+ additional acreage available for \$25,000.