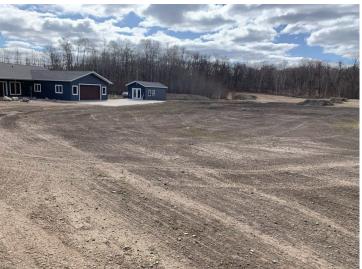

## **Description:**

MUST SEE!!! 255 ft of shoreline on Rice Lake! New home on 3.5 acres, 3bd 2 bath all on one level! Gorgeous woodwork throughout, ALL walls of home and garage are 3" in spray foamed, in-floor heat throughout the home and in the double attached garage! Hot/Cold water faucets in garage, guest house, private driveway... all this and a bit more in a totally awesome setting! 5+ additional acreage available for \$25,000.

## **Additional Details:**

Year Built 2021 Lot Acres 3.5 152460 Lot Dimensions 2 Garage Stalls School District 22 \$2.254 Taxes Taxes with Assessments \$2,309 Tax Year 2023