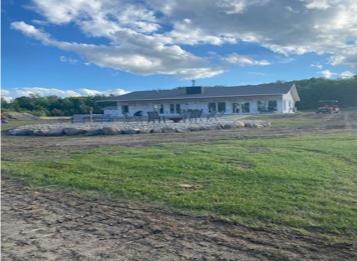

MLS 6344224 Lake Home

\$649,900

1,744 sq ft 3 bedrooms 2 baths

26123 Rice Lake TRL Detroit Lakes MN 56501

Waterfront: Rice Lake

Status: Canceled

## **Description:**

MUST SEE!!! 255 ft of shoreline on Rice Lake! New home on 3.5 acres, 3bd 2 bath all on one level! Gorgeous woodwork throughout, ALL walls of home and garage are 3" in spray foamed, in-floor heat throughout the home and in the double attached garage! Hot/Cold water faucets in garage, guest house, private driveway... all this and a bit more in a totally awesome setting! 5+ additional acreage available for \$25,000.