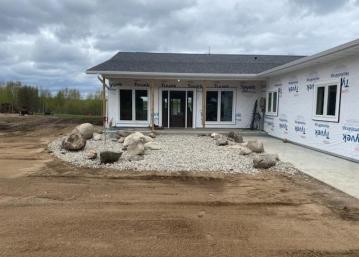

## **Description:**

MUST SEE!!! 255 ft of shoreline on Rice Lake! New home on 3.5 acres, 3bd 2 bath all on one level! Gorgeous woodwork throughout, ALL walls of home and garage are 3" in spray foamed, in-floor heat throughout the home and in the double attached garage! Hot/Cold water faucets in garage, guest house, private driveway... all this and a bit more in a totally awesome setting! 5+ additional acreage available for \$25,000.