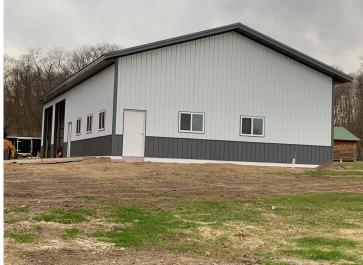

Heated 36x72 Shop Built in April 2022- 14ft Sidewalls, 2- 12x12 overhead doors, Loft, Bathroom, Office Area, on 5-inch concrete slab.

12x30 Guest house/man cave- Built in October 2021, Bathroom with shower, Kitchenette, spray foam insulation.