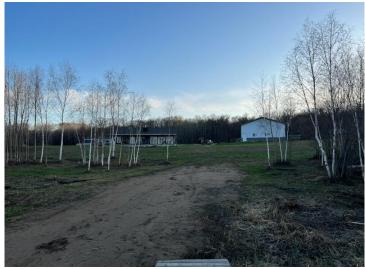

## **Description:**

MUST SEE!!! 255 ft of shoreline on Rice Lake! New home on 3.5 acres, 3bd 2 bath all on one level! Gorgeous woodwork throughout, ALL walls of home and garage are 3" in spray foamed, in-floor heat throughout the home and in the double attached garage! Hot/Cold water faucets in garage, guest house, private driveway... all this and a bit more in a totally awesome setting! 5+ additional acreage available for \$25,000.

Heated 36x72 Shop Built in April 2022- 14ft Sidewalls, 2- 12x12 overhead doors, Loft, Bathroom, Office Area, on 5-inch concrete slab.

12x30 Guest house/man cave- Built in October 2021, Bathroom with shower, Kitchenette, spray foam insulation.