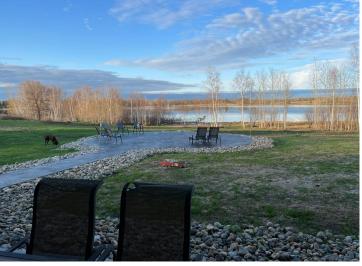

## **Description:**

MUST SEE!!! 255 ft of shoreline on Rice Lake! New home on 3.5 acres, 3bd 2 bath all on one level! Gorgeous woodwork throughout, ALL walls of home and garage are 3" in spray foamed, in-floor heat throughout the home and in the double attached garage! Hot/Cold water faucets in garage, guest house, private driveway... all this and a bit more in a totally awesome setting! 5+ additional acreage available for \$25,000.

## **Driving Directions:**

From Detroit Lakes, take Hwy 34 to 21 north, turn right on hwy 26/270th St to Broadway, then right to 26123 on the left.

Listed By: eXp Realty - 3523

Affinity Real Estate Inc. participates in the Regional Multiple Listing Service of Minnesota, Inc Broker Reciprocity (sm) program, allowing us to display other broker's listings on our website. All properties are subject to prior sale, change or withdrawal.