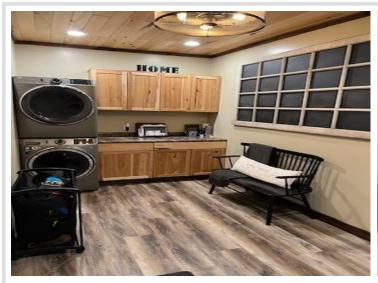

Heated 36x72 Shop Built in April 2022- 14ft Sidewalls, 2- 12x12 overhead doors, Loft, Bathroom, Office Area, on 5-inch concrete slab.

12x30 Guest house/man cave- Built in October 2021, Bathroom with shower, Kitchenette, spray foam insulation.