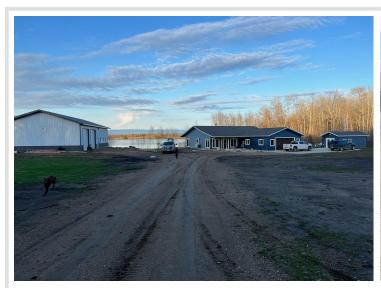

## **Description:**

MUST SEE!!! 255 ft of shoreline on Rice Lake! New home on 3.5 acres, 3bd 2 bath all on one level! Gorgeous woodwork throughout, ALL walls of home and garage are 3" in spray foamed, in-floor heat throughout the home and in the double attached garage! Hot/Cold water faucets in garage, guest house, private driveway... all this and a bit more in a totally awesome setting! 5+ additional acreage available for \$25,000.

Heated 36x72 Shop Built in April 2022- 14ft Sidewalls, 2- 12x12 overhead doors, Loft, Bathroom, Office Area, on 5-inch concrete slab.

12x30 Guest house/man cave- Built in October 2021, Bathroom with shower, Kitchenette, spray foam insulation.