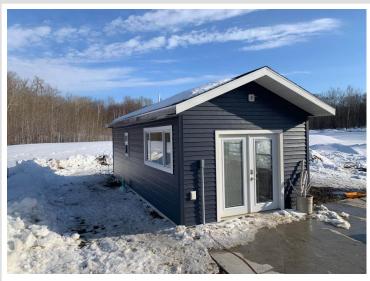

Heated 36x72 Shop Built in April 2022- 14ft Sidewalls, 2- 12x12 overhead doors, Loft, Bathroom, Office Area, on 5-inch concrete slab.

12x30 Guest house/man cave- Built in October 2021, Bathroom with shower, Kitchenette, spray foam insulation.