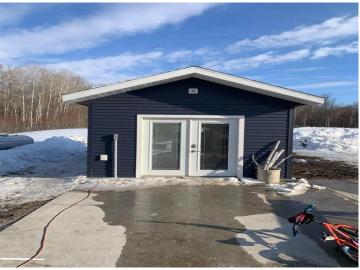

Heated 36x72 Shop Built in April 2022- 14ft Sidewalls, 2- 12x12 overhead doors, Loft, Bathroom, Office Area, on 5-inch concrete slab.

12x30 Guest house/man cave- Built in October 2021, Bathroom with shower, Kitchenette, spray foam insulation.