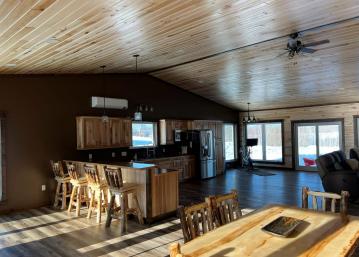

## **Description:**

MUST SEE!!! 255 ft of shoreline on Rice Lake! New home on 3.5 acres, 3bd 2 bath all on one level! Gorgeous woodwork throughout, ALL walls of home and garage are 3" in spray foamed, in-floor heat throughout the home and in the double attached garage! Hot/Cold water faucets in garage, guest house, private driveway... all this and a bit more in a totally awesome setting! 5+ additional acreage available for \$25,000.