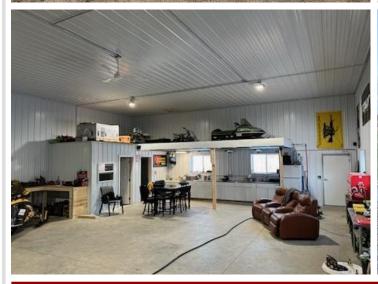

Heated 36x72 Shop Built in April 2022- 14ft Sidewalls, 2- 12x12 overhead doors, Loft, Bathroom, Office Area, on 5-inch concrete slab.

12x30 Guest house/man cave- Built in October 2021, Bathroom with shower, Kitchenette, spray foam insulation.