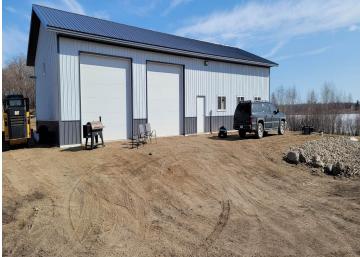

Heated 36x72 Shop Built in April 2022- 14ft Sidewalls, 2- 12x12 overhead doors, Loft, Bathroom, Office Area, on 5-inch concrete slab.

12x30 Guest house/man cave- Built in October 2021, Bathroom with shower, Kitchenette, spray foam insulation.