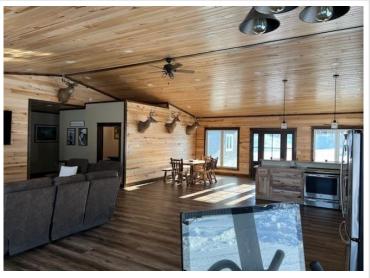

## **Description:**

MUST SEE!!! 255 ft of shoreline on Rice Lake! New home on 3.5 acres, 3bd 2 bath all on one level! Gorgeous woodwork throughout, ALL walls of home and garage are 3" in spray foamed, in-floor heat throughout the home and in the double attached garage! Hot/Cold water faucets in garage, guest house, private driveway... all this and a bit more in a totally awesome setting! 5+ additional acreage available for \$25,000.