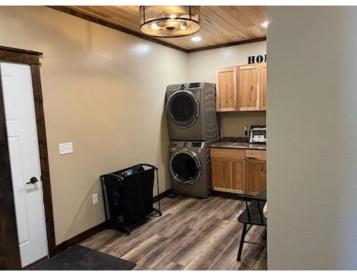

Heated 36x72 Shop Built in April 2022- 14ft Sidewalls, 2- 12x12 overhead doors, Loft, Bathroom, Office Area, on 5-inch concrete slab.

12x30 Guest house/man cave- Built in October 2021, Bathroom with shower, Kitchenette, spray foam insulation.