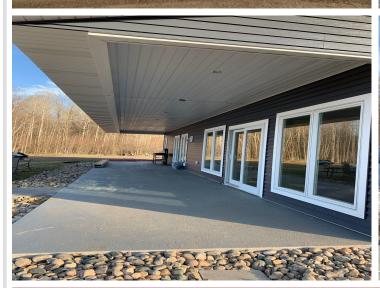

## **Description:**

MUST SEE!!! 255 ft of shoreline on Rice Lake! New home on 3.5 acres, 3bd 2 bath all on one level! Gorgeous woodwork throughout, ALL walls of home and garage are 3" in spray foamed, in-floor heat throughout the home and in the double attached garage! Hot/Cold water faucets in garage, guest house, private driveway... all this and a bit more in a totally awesome setting! 5+ additional acreage available for \$25,000.