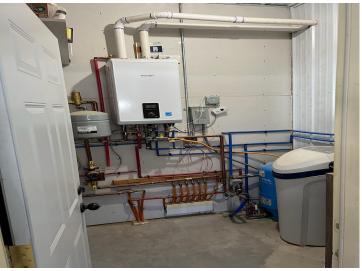

## **Description:**

MUST SEE!!! 255 ft of shoreline on Rice Lake! New home on 3.5 acres, 3bd 2 bath all on one level! Gorgeous woodwork throughout, ALL walls of home and garage are 3" in spray foamed, in-floor heat throughout the home and in the double attached garage! Hot/Cold water faucets in garage, guest house, private driveway... all this and a bit more in a totally awesome setting! 5+ additional acreage available for \$25,000.

## Additional Features:

Basement: None Fuel: Propane Garage: 2 Heat: Fireplace(s), Radiant Floor Sewer: Septic System Compliant - Yes Water: Well Air Conditioning: Ductless Mini-Split