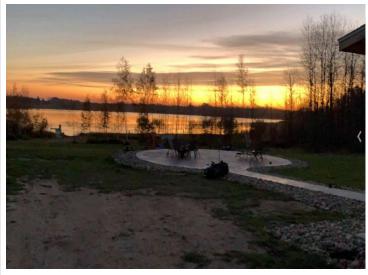

## **Description:**

MUST SEE!!! 255 ft of shoreline on Rice Lake! New home on 3.5 acres, 3bd 2 bath all on one level! Gorgeous woodwork throughout, ALL walls of home and garage are 3" in spray foamed, in-floor heat throughout the home and in the double attached garage! Hot/Cold water faucets in garage, guest house, private driveway... all this and a bit more in a totally awesome setting! 5+ additional acreage available for \$25,000.