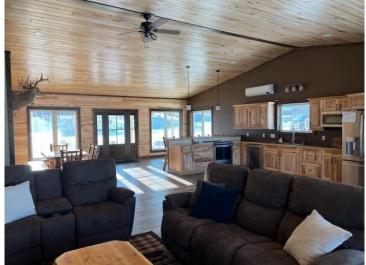

## **Description:**

MUST SEE!!! 255 ft of shoreline on Rice Lake! New home on 3.5 acres, 3bd 2 bath all on one level! Gorgeous woodwork throughout, ALL walls of home and garage are 3" in spray foamed, in-floor heat throughout the home and in the double attached garage! Hot/Cold water faucets in garage, guest house, private driveway... all this and a bit more in a totally awesome setting! 5+ additional acreage available for \$25,000.