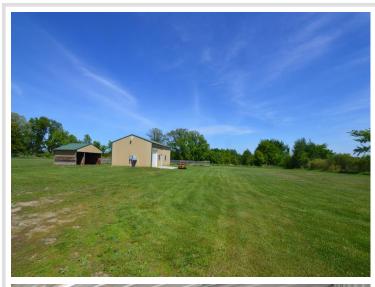

## **Description:**

Your home awaits you on 7 acres just south of Hewitt. The property features a 2BR/2BA home with a full basement ready for additional finishing, multiple outbuildings including a heated 40x24 shop with concrete floor, sheds and lean-tos. Recent upgrades include new roof and deck railings, new bathroom in lower level. Easy access to Hwy 71.