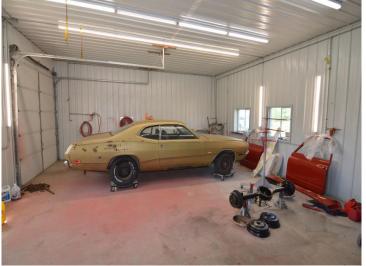

## **Description:**

Your home awaits you on 7 acres just south of Hewitt. The property features a 2BR/2BA home with a full basement ready for additional finishing, multiple outbuildings including a heated 40x24 shop with concrete floor, sheds and lean-tos. Recent upgrades include new roof and deck railings, new bathroom in lower level. Easy access to Hwy 71.