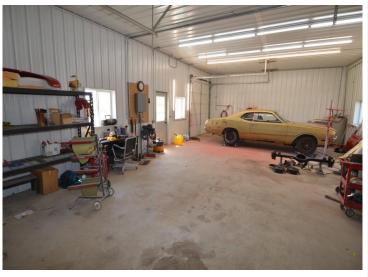

## **Description:**

Your home awaits you on 7 acres just south of Hewitt. The property features a 2BR/2BA home with a full basement ready for additional finishing, multiple outbuildings including a heated 40x24 shop with concrete floor, sheds and lean-tos. Recent upgrades include new roof and deck railings, new bathroom in lower level. Easy access to Hwy 71.