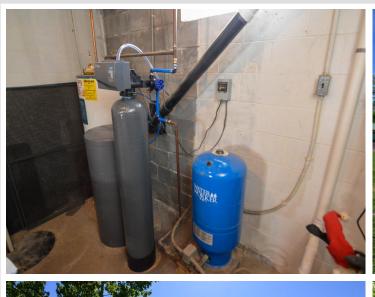

## **Additional Features:**

Basement: Full Fuel: Electric, Wood Garage: 6 Heat: Baseboard, Wood Stove Sewer: Private Sewer Water: Well Air Conditioning: Window Unit(s)