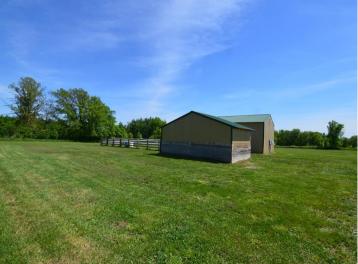

## **Description:**

Your home awaits you on 7 acres just south of Hewitt. The property features a 2BR/2BA home with a full basement ready for additional finishing, multiple outbuildings including a heated 40x24 shop with concrete floor, sheds and lean-tos. Recent upgrades include new roof and deck railings, new bathroom in lower level. Easy access to Hwy 71.