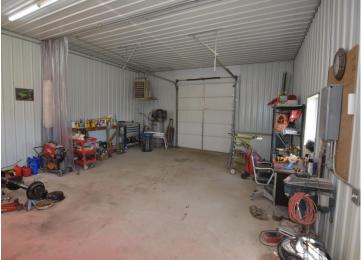

## **Description:**

Your home awaits you on 7 acres just south of Hewitt. The property features a 2BR/2BA home with a full basement ready for additional finishing, multiple outbuildings including a heated 40x24 shop with concrete floor, sheds and lean-tos. Recent upgrades include new roof and deck railings, new bathroom in lower level. Easy access to Hwy 71.