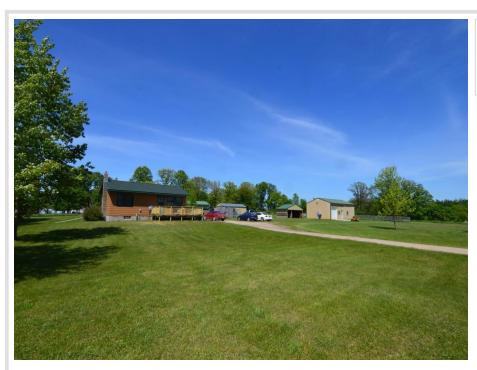

## **Description:**

Your home awaits you on 7 acres just south of Hewitt. The property features a 2BR/2BA home with a full basement ready for additional finishing, multiple outbuildings including a heated 40x24 shop with concrete floor, sheds and lean-tos. Recent upgrades include new roof and deck railings, new bathroom in lower level. Easy access to Hwy 71.

## **Additional Details:**

Year Built 2002 Lot Acres 7

Lot Dimensions 760x399x760x400

Garage Stalls 6
School District 786
Taxes \$1,364
Taxes with Assessments \$1,364
Tax Year 2024