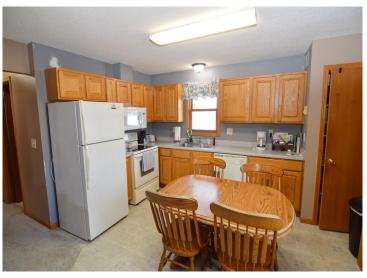

## **Description:**

Your home awaits you on 7 acres just south of Hewitt. The property features a 2BR/2BA home with a full basement ready for additional finishing, multiple outbuildings including a heated 40x24 shop with concrete floor, sheds and lean-tos. Recent upgrades include new roof and deck railings, new bathroom in lower level. Easy access to Hwy 71.

## **Additional Features:**

Basement: Full Fuel: Electric, Wood Garage: 6 Heat: Baseboard, Wood Stove Sewer: Private Sewer Water: Well Air Conditioning: Window Unit(s)