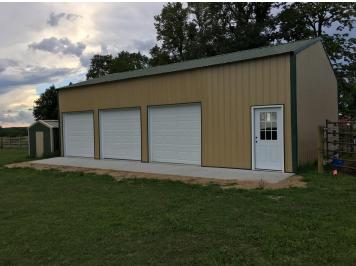

## **Description:**

Your home awaits you on 7 acres just south of Hewitt. The property features a 2BR/2BA home with a full basement ready for additional finishing, multiple outbuildings including a heated 40x24 shop with concrete floor, sheds and lean-tos. Recent upgrades include new roof and deck railings, new bathroom in lower level. Easy access to Hwy 71.

## **Additional Features:**

Basement: Full Fuel: Electric, Wood Garage: 6 Heat: Baseboard, Wood Stove Sewer: Private Sewer Water: Well Air Conditioning: Window Unit(s)