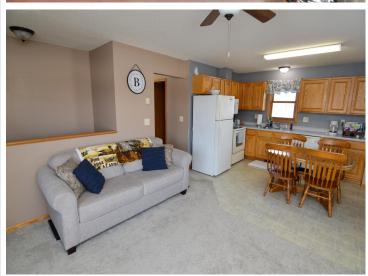

## **Description:**

Your home awaits you on 7 acres just south of Hewitt. The property features a 2BR/2BA home with a full basement ready for additional finishing, multiple outbuildings including a heated 40x24 shop with concrete floor, sheds and lean-tos. Recent upgrades include new roof and deck railings, new bathroom in lower level. Easy access to Hwy 71.