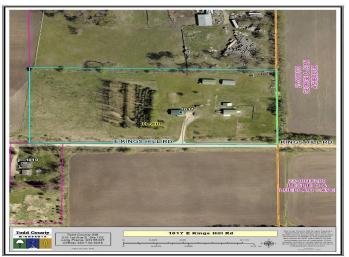

## **Additional Details:**

Year Built 2002 Lot Acres 7

Lot Dimensions 760x399x760x400

Garage Stalls 6
School District 786
Taxes \$1,364
Taxes with Assessments \$1,364
Tax Year 2024

## **Driving Directions:**

From Hewitt, South on Front St to slight left on E Kings Hill Rd to property on Left

Listed By: Edina Realty, Inc.

Affinity Real Estate Inc. participates in the Regional Multiple Listing Service of Minnesota, Inc Broker Reciprocity (sm) program, allowing us to display other broker's listings on our website. All properties are subject to prior sale, change or withdrawal.