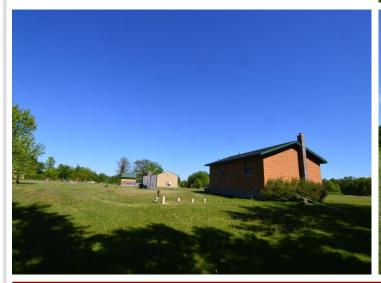

## **Description:**

Your home awaits you on 7 acres just south of Hewitt. The property features a 2BR/2BA home with a full basement ready for additional finishing, multiple outbuildings including a heated 40x24 shop with concrete floor, sheds and lean-tos. Recent upgrades include new roof and deck railings, new bathroom in lower level. Easy access to Hwy 71.

## **Additional Details:**

Year Built 2002 Lot Acres 7

Lot Dimensions 760x399x760x400

Garage Stalls 6
School District 786
Taxes \$1,364
Taxes with Assessments \$1,364
Tax Year 2024