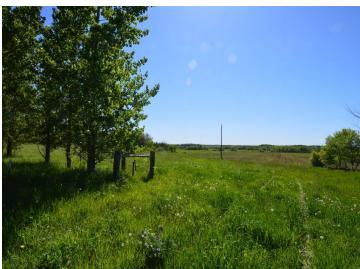

## **Description:**

Your home awaits you on 7 acres just south of Hewitt. The property features a 2BR/2BA home with a full basement ready for additional finishing, multiple outbuildings including a heated 40x24 shop with concrete floor, sheds and lean-tos. Recent upgrades include new roof and deck railings, new bathroom in lower level. Easy access to Hwy 71.

## **Additional Details:**

Year Built 2002 Lot Acres 7

Lot Dimensions 760x399x760x400

Garage Stalls 6
School District 786
Taxes \$1,364
Taxes with Assessments \$1,364
Tax Year 2024