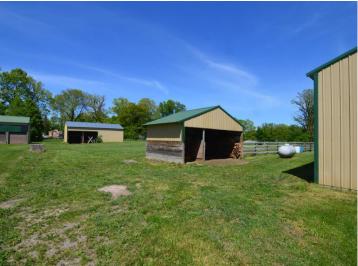

## **Description:**

Your home awaits you on 7 acres just south of Hewitt. The property features a 2BR/2BA home with a full basement ready for additional finishing, multiple outbuildings including a heated 40x24 shop with concrete floor, sheds and lean-tos. Recent upgrades include new roof and deck railings, new bathroom in lower level. Easy access to Hwy 71.