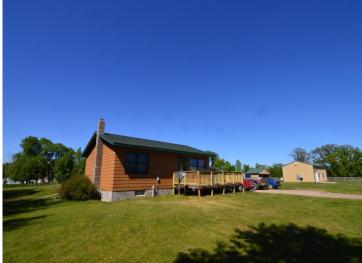

MLS 6345008 Residential

\$269,000

768 sq ft 2 bedrooms 2 baths

1017 Kings Hill Road Hewitt MN 56453

Status: Hold

## **Description:**

Your home awaits you on 7 acres just south of Hewitt. The property features a 2BR/2BA home with a full basement ready for additional finishing, multiple outbuildings including a heated 40x24 shop with concrete floor, sheds and lean-tos. Recent upgrades include new roof and deck railings, new bathroom in lower level. Easy access to Hwy 71.