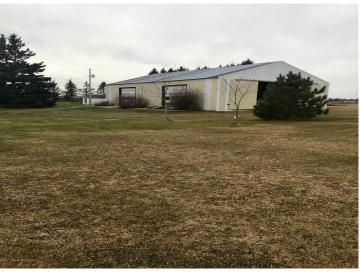

## **Description:**

Great opportunity for rural living with this updated 2000 square foot home with a heated attached garage. A few of the updates include new windows, new flooring, remodeled bathroom, along with much more. The property is an amazing 2 acres of a park like setting. The large shed includes part of which is insulated with heat to keep projects going throughout winter. The other part of the shed offers a large open space with great potential or continue to use as cold storage. Rural properties like this are hard to come by, schedule a showing today!