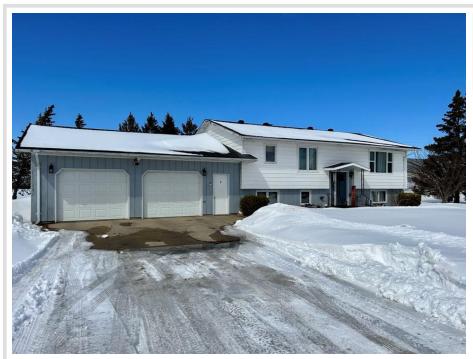

MLS 6345934 Lake Home

\$299,000

1,902 sq ft 3 bedrooms 2 baths

710 State Hwy 29 Deer Creek MN 56527

Waterfront: Alice Lake (Dora Twp.)

Status: Closed

## **Description:**

Great opportunity for rural living with this updated 2000 square foot home with a heated attached garage. A few of the updates include new windows, new flooring, remodeled bathroom, along with much more. The property is an amazing 2 acres of a park like setting. The large shed includes part of which is insulated with heat to keep projects going throughout winter. The other part of the shed offers a large open space with great potential or continue to use as cold storage. Rural properties like this are hard to come by, schedule a showing today!