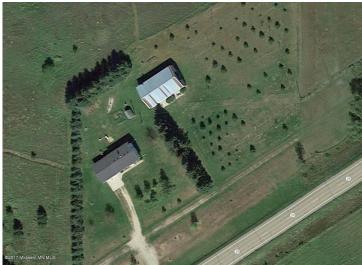

## **Description:**

Great opportunity for rural living with this updated 2000 square foot home with a heated attached garage. A few of the updates include new windows, new flooring, remodeled bathroom, along with much more. The property is an amazing 2 acres of a park like setting. The large shed includes part of which is insulated with heat to keep projects going throughout winter. The other part of the shed offers a large open space with great potential or continue to use as cold storage. Rural properties like this are hard to come by, schedule a showing today!

## **Additional Details:**

Year Built 1979 Lot Acres 2

Lot Dimensions 238x435

Garage Stalls 2
School District 2155
Taxes \$1,626
Taxes with Assessments \$1,706
Tax Year 2023