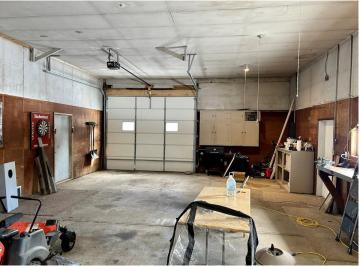

## **Description:**

Great opportunity for rural living with this updated 2000 square foot home with a heated attached garage. A few of the updates include new windows, new flooring, remodeled bathroom, along with much more. The property is an amazing 2 acres of a park like setting. The large shed includes part of which is insulated with heat to keep projects going throughout winter. The other part of the shed offers a large open space with great potential or continue to use as cold storage. Rural properties like this are hard to come by, schedule a showing today!