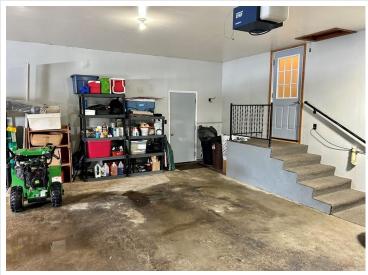

## **Description:**

Great opportunity for rural living with this updated 2000 square foot home with a heated attached garage. A few of the updates include new windows, new flooring, remodeled bathroom, along with much more. The property is an amazing 2 acres of a park like setting. The large shed includes part of which is insulated with heat to keep projects going throughout winter. The other part of the shed offers a large open space with great potential or continue to use as cold storage. Rural properties like this are hard to come by, schedule a showing today!

## **Additional Features:**

Basement: Block, Egress Window(s), Finished, Full Fuel: Oil Garage: 2 Heat: Boiler Sewer: Private Sewer, Tank with Drainage Field Water: Private Air Conditioning: Ductless Mini-Split