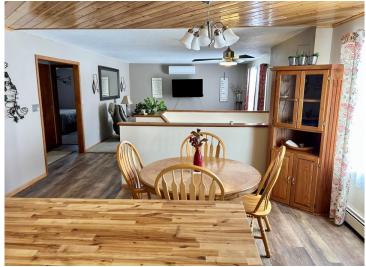

## **Description:**

Great opportunity for rural living with this updated 2000 square foot home with a heated attached garage. A few of the updates include new windows, new flooring, remodeled bathroom, along with much more. The property is an amazing 2 acres of a park like setting. The large shed includes part of which is insulated with heat to keep projects going throughout winter. The other part of the shed offers a large open space with great potential or continue to use as cold storage. Rural properties like this are hard to come by, schedule a showing today!