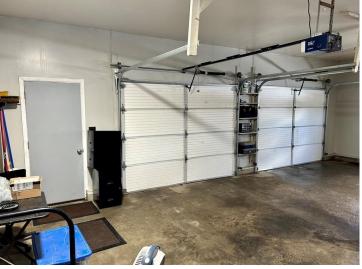

## **Description:**

Great opportunity for rural living with this updated 2000 square foot home with a heated attached garage. A few of the updates include new windows, new flooring, remodeled bathroom, along with much more. The property is an amazing 2 acres of a park like setting. The large shed includes part of which is insulated with heat to keep projects going throughout winter. The other part of the shed offers a large open space with great potential or continue to use as cold storage. Rural properties like this are hard to come by, schedule a showing today!

## **Additional Features:**

Basement: Block, Egress Window(s), Finished, Full Fuel: Oil Garage: 2 Heat: Boiler Sewer: Private Sewer, Tank with Drainage Field Water: Private Air Conditioning: Ductless Mini-Split