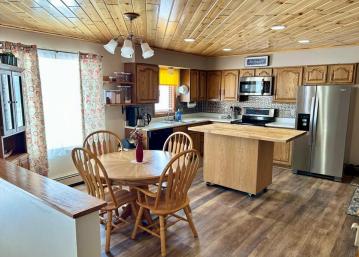

## **Description:**

Great opportunity for rural living with this updated 2000 square foot home with a heated attached garage. A few of the updates include new windows, new flooring, remodeled bathroom, along with much more. The property is an amazing 2 acres of a park like setting. The large shed includes part of which is insulated with heat to keep projects going throughout winter. The other part of the shed offers a large open space with great potential or continue to use as cold storage. Rural properties like this are hard to come by, schedule a showing today!