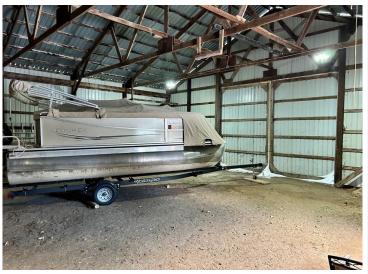

## **Description:**

Great opportunity for rural living with this updated 2000 square foot home with a heated attached garage. A few of the updates include new windows, new flooring, remodeled bathroom, along with much more. The property is an amazing 2 acres of a park like setting. The large shed includes part of which is insulated with heat to keep projects going throughout winter. The other part of the shed offers a large open space with great potential or continue to use as cold storage. Rural properties like this are hard to come by, schedule a showing today!