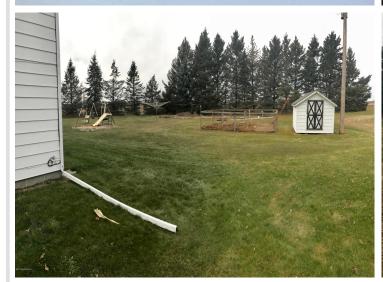

## **Description:**

Great opportunity for rural living with this updated 2000 square foot home with a heated attached garage. A few of the updates include new windows, new flooring, remodeled bathroom, along with much more. The property is an amazing 2 acres of a park like setting. The large shed includes part of which is insulated with heat to keep projects going throughout winter. The other part of the shed offers a large open space with great potential or continue to use as cold storage. Rural properties like this are hard to come by, schedule a showing today!