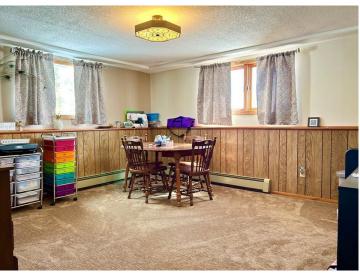

## **Description:**

Great opportunity for rural living with this updated 2000 square foot home with a heated attached garage. A few of the updates include new windows, new flooring, remodeled bathroom, along with much more. The property is an amazing 2 acres of a park like setting. The large shed includes part of which is insulated with heat to keep projects going throughout winter. The other part of the shed offers a large open space with great potential or continue to use as cold storage. Rural properties like this are hard to come by, schedule a showing today!