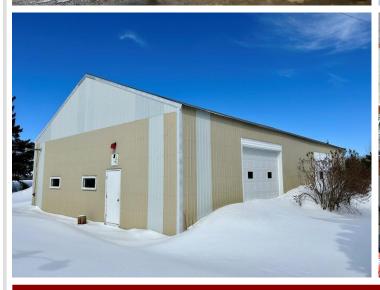

## **Description:**

Great opportunity for rural living with this updated 2000 square foot home with a heated attached garage. A few of the updates include new windows, new flooring, remodeled bathroom, along with much more. The property is an amazing 2 acres of a park like setting. The large shed includes part of which is insulated with heat to keep projects going throughout winter. The other part of the shed offers a large open space with great potential or continue to use as cold storage. Rural properties like this are hard to come by, schedule a showing today!