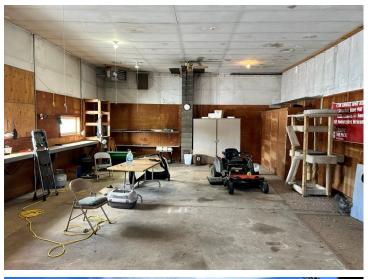

## **Description:**

Great opportunity for rural living with this updated 2000 square foot home with a heated attached garage. A few of the updates include new windows, new flooring, remodeled bathroom, along with much more. The property is an amazing 2 acres of a park like setting. The large shed includes part of which is insulated with heat to keep projects going throughout winter. The other part of the shed offers a large open space with great potential or continue to use as cold storage. Rural properties like this are hard to come by, schedule a showing today!