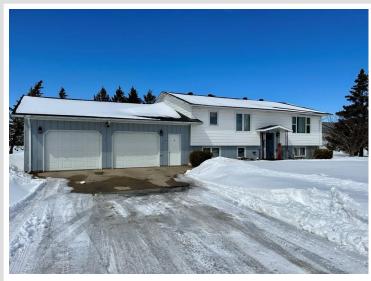

MLS 6345934 Lake Home

\$299,000

1,902 sq ft 3 bedrooms 2 baths

710 State Hwy 29 Deer Creek MN 56527

Waterfront: Alice Lake (Dora Twp.)

Status: Closed

## **Description:**

Great opportunity for rural living with this updated 2000 square foot home with a heated attached garage. A few of the updates include new windows, new flooring, remodeled bathroom, along with much more. The property is an amazing 2 acres of a park like setting. The large shed includes part of which is insulated with heat to keep projects going throughout winter. The other part of the shed offers a large open space with great potential or continue to use as cold storage. Rural properties like this are hard to come by, schedule a showing today!