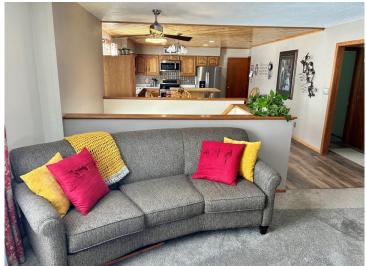

## **Description:**

Great opportunity for rural living with this updated 2000 square foot home with a heated attached garage. A few of the updates include new windows, new flooring, remodeled bathroom, along with much more. The property is an amazing 2 acres of a park like setting. The large shed includes part of which is insulated with heat to keep projects going throughout winter. The other part of the shed offers a large open space with great potential or continue to use as cold storage. Rural properties like this are hard to come by, schedule a showing today!