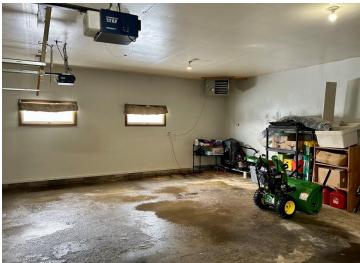

## **Description:**

Great opportunity for rural living with this updated 2000 square foot home with a heated attached garage. A few of the updates include new windows, new flooring, remodeled bathroom, along with much more. The property is an amazing 2 acres of a park like setting. The large shed includes part of which is insulated with heat to keep projects going throughout winter. The other part of the shed offers a large open space with great potential or continue to use as cold storage. Rural properties like this are hard to come by, schedule a showing today!

## **Additional Features:**

Basement: Block, Egress Window(s), Finished, Full Fuel: Oil Garage: 2 Heat: Boiler Sewer: Private Sewer, Tank with Drainage Field Water: Private Air Conditioning: Ductless Mini-Split