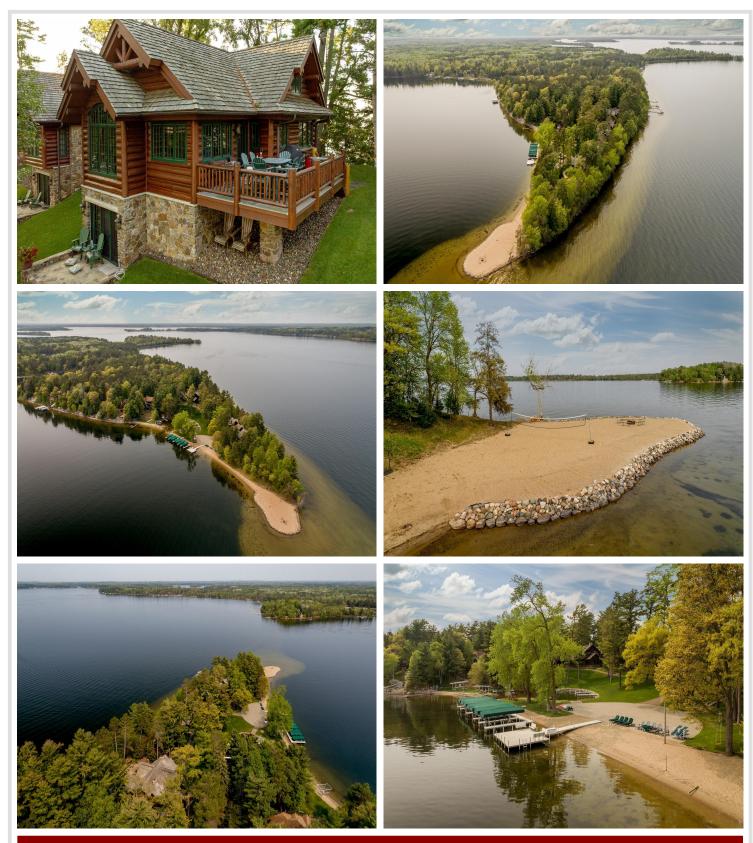

#### **Description:**

Imagine sitting on your lakeside deck, nestled under the towering pines overlooking the shimmering waters of the Whitefish Chain lapping at the perfect sand beach of your incredible new log style cabin on Butternut Point. Luxurious and rustic best describe these architecturally designed and Nor-Son built cabins with perfection in every detail. Manicured grounds, gated entrance, flagstone patios and walkways and just 7 total homes make this newly formed Association just what those looking for the finest in lakeside living without the maintenance worries have been waiting for. Come inside after a day on the lake and enjoy dinner together and on those cool evenings gather around the magnificent stone fireplace in the great room. Custom finished Maple cabinetry, hardwood plank flooring, tastefully designed dining areas, ample closet and storage space and best of all, plenty of sleeping space with 2 full bedrooms and a cozy sleeping loft for those important young visitors in your life.

## **Driving Directions:**

From County Road 16 at Ideal Twp Town Hall/Fire Dept, head North on Butternut Point Road to property and gate at end of road.

Listed By: Edina Realty, Inc.

Affinity Real Estate Inc. participates in the Regional Multiple Listing Service of Minnesota, Inc Broker Reciprocity (sm) program, allowing us to display other broker's listings on our website. All properties are subject to prior sale, change or withdrawal.