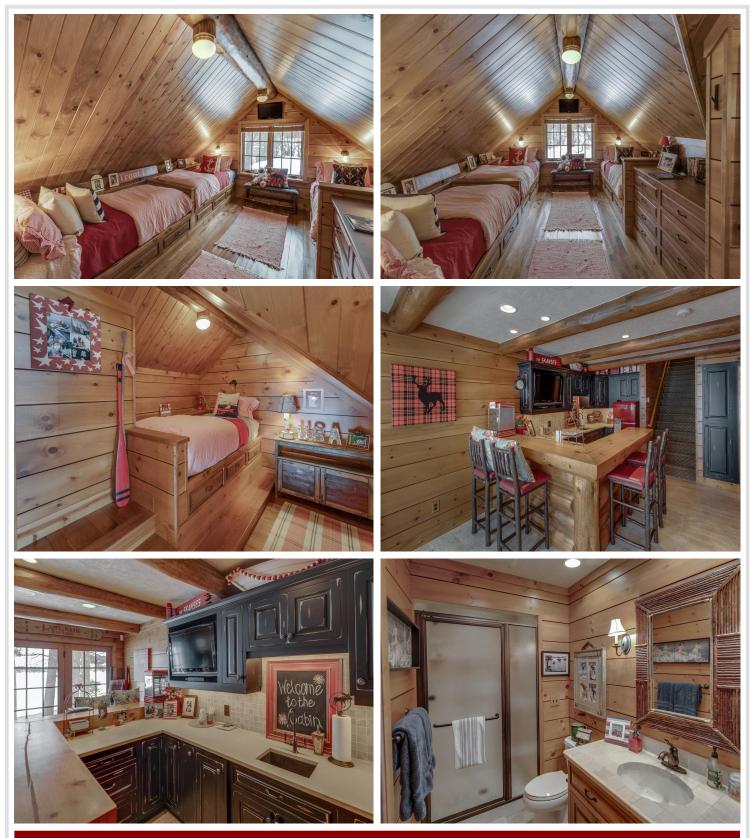

#### **Description:**

Imagine sitting on your lakeside deck, nestled under the towering pines overlooking the shimmering waters of the Whitefish Chain lapping at the perfect sand beach of your incredible new log style cabin on Butternut Point. Luxurious and rustic best describe these architecturally designed and Nor-Son built cabins with perfection in every detail. Manicured grounds, gated entrance, flagstone patios and walkways and just 7 total homes make this newly formed Association just what those looking for the finest in lakeside living without the maintenance worries have been waiting for. Come inside after a day on the lake and enjoy dinner together and on those cool evenings gather around the magnificent stone fireplace in the great room. Custom finished Maple cabinetry, hardwood plank flooring, tastefully designed dining areas, ample closet and storage space and best of all, plenty of sleeping space with 2 full bedrooms and a cozy sleeping loft for those important young visitors in your life.