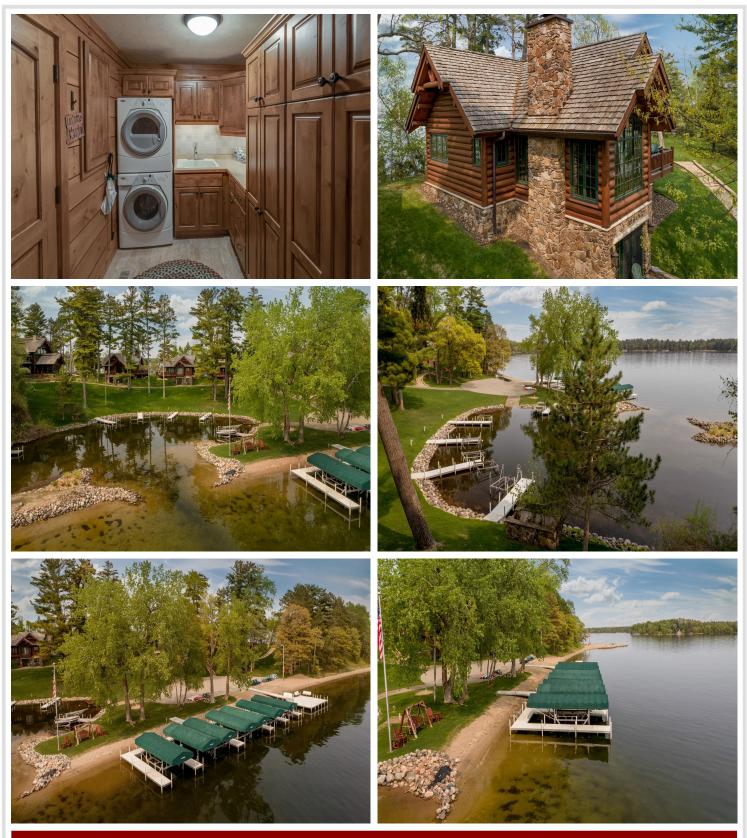

#### **Description:**

Imagine sitting on your lakeside deck, nestled under the towering pines overlooking the shimmering waters of the Whitefish Chain lapping at the perfect sand beach of your incredible new log style cabin on Butternut Point. Luxurious and rustic best describe these architecturally designed and Nor-Son built cabins with perfection in every detail. Manicured grounds, gated entrance, flagstone patios and walkways and just 7 total homes make this newly formed Association just what those looking for the finest in lakeside living without the maintenance worries have been waiting for. Come inside after a day on the lake and enjoy dinner together and on those cool evenings gather around the magnificent stone fireplace in the great room. Custom finished Maple cabinetry, hardwood plank flooring, tastefully designed dining areas, ample closet and storage space and best of all, plenty of sleeping space with 2 full bedrooms and a cozy sleeping loft for those important young visitors in your life.