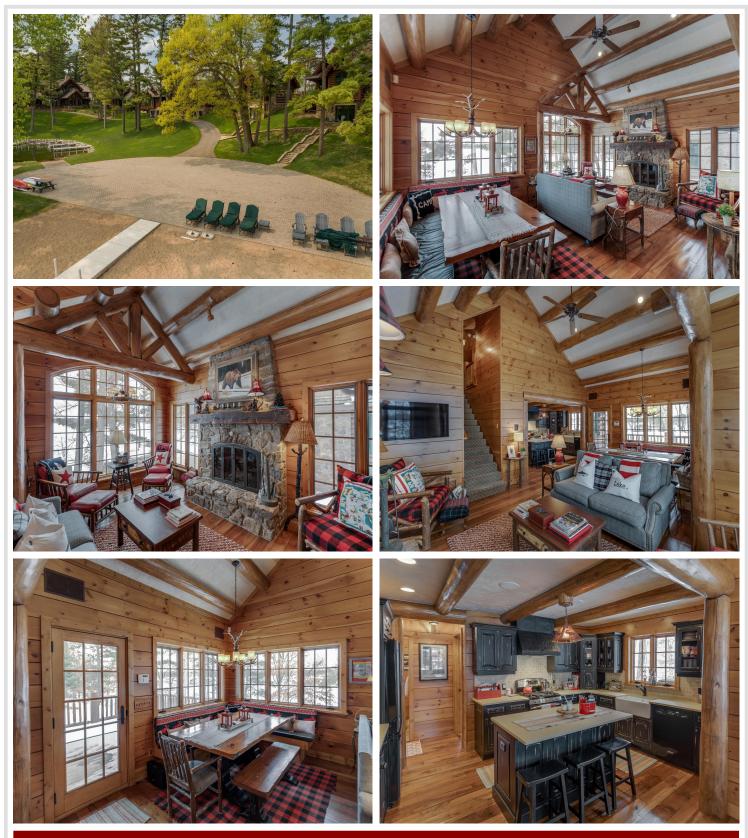

#### **Description:**

Imagine sitting on your lakeside deck, nestled under the towering pines overlooking the shimmering waters of the Whitefish Chain lapping at the perfect sand beach of your incredible new log style cabin on Butternut Point. Luxurious and rustic best describe these architecturally designed and Nor-Son built cabins with perfection in every detail. Manicured grounds, gated entrance, flagstone patios and walkways and just 7 total homes make this newly formed Association just what those looking for the finest in lakeside living without the maintenance worries have been waiting for. Come inside after a day on the lake and enjoy dinner together and on those cool evenings gather around the magnificent stone fireplace in the great room. Custom finished Maple cabinetry, hardwood plank flooring, tastefully designed dining areas, ample closet and storage space and best of all, plenty of sleeping space with 2 full bedrooms and a cozy sleeping loft for those important young visitors in your life.