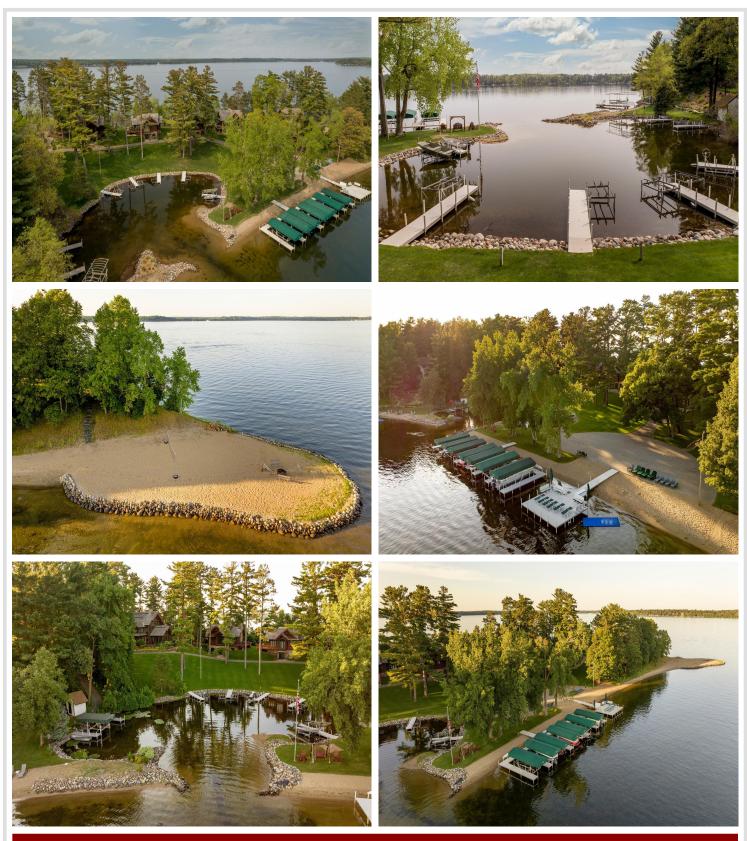

#### **Description:**

Imagine sitting on your lakeside deck, nestled under the towering pines overlooking the shimmering waters of the Whitefish Chain lapping at the perfect sand beach of your incredible new log style cabin on Butternut Point. Luxurious and rustic best describe these architecturally designed and Nor-Son built cabins with perfection in every detail. Manicured grounds, gated entrance, flagstone patios and walkways and just 7 total homes make this newly formed Association just what those looking for the finest in lakeside living without the maintenance worries have been waiting for. Come inside after a day on the lake and enjoy dinner together and on those cool evenings gather around the magnificent stone fireplace in the great room. Custom finished Maple cabinetry, hardwood plank flooring, tastefully designed dining areas, ample closet and storage space and best of all, plenty of sleeping space with 2 full bedrooms and a cozy sleeping loft for those important young visitors in your life.