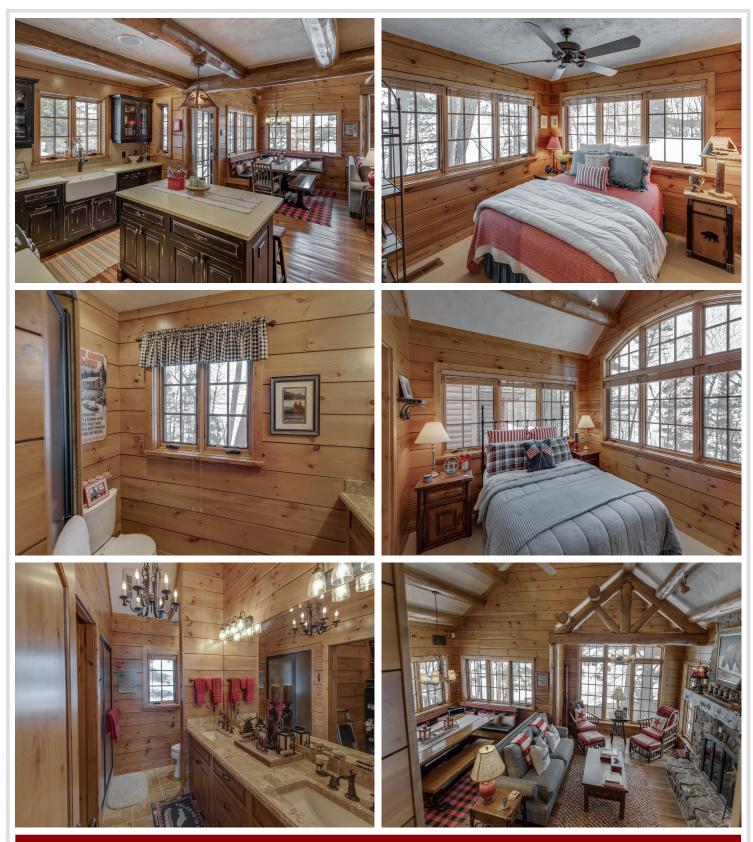

#### **Description:**

Imagine sitting on your lakeside deck, nestled under the towering pines overlooking the shimmering waters of the Whitefish Chain lapping at the perfect sand beach of your incredible new log style cabin on Butternut Point. Luxurious and rustic best describe these architecturally designed and Nor-Son built cabins with perfection in every detail. Manicured grounds, gated entrance, flagstone patios and walkways and just 7 total homes make this newly formed Association just what those looking for the finest in lakeside living without the maintenance worries have been waiting for. Come inside after a day on the lake and enjoy dinner together and on those cool evenings gather around the magnificent stone fireplace in the great room. Custom finished Maple cabinetry, hardwood plank flooring, tastefully designed dining areas, ample closet and storage space and best of all, plenty of sleeping space with 2 full bedrooms and a cozy sleeping loft for those important young visitors in your life.