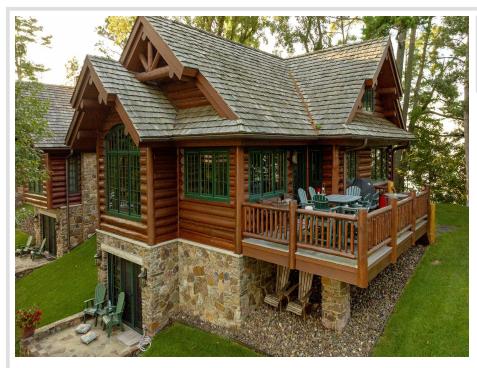

#### **Description:**

Imagine sitting on your lakeside deck, nestled under the towering pines overlooking the shimmering waters of the Whitefish Chain lapping at the perfect sand beach of your incredible new log style cabin on Butternut Point. Luxurious and rustic best describe these architecturally designed and Nor-Son built cabins with perfection in every detail. Manicured grounds, gated entrance, flagstone patios and walkways and just 7 total homes make this newly formed Association just what those looking for the finest in lakeside living without the maintenance worries have been waiting for. Come inside after a day on the lake and enjoy dinner together and on those cool evenings gather around the magnificent stone fireplace in the great room. Custom finished Maple cabinetry, hardwood plank flooring, tastefully designed dining areas, ample closet and storage space and best of all, plenty of sleeping space with 2 full bedrooms and a cozy sleeping loft for those important young visitors in your life.